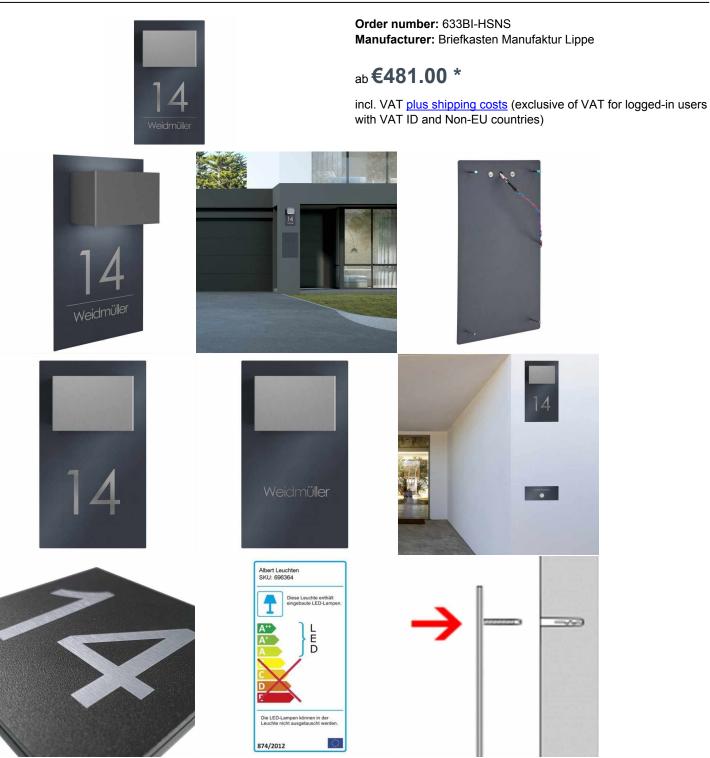

### street o. name

High quality manufactured wall light for outdoor and indoor use with luminaire made of stainless steel, polished and sign made of stainless steel, powder coated. This luminaire with warm white light color has light emission on both the top and bottom. The ideal complement for our mailboxes in RAL color of your choice. The sign is made of high quality stainless steel V2A 1.4301. Design ELEGANCE is a discreet lettering in stainless steel, ground. By removing the powder coating, the polished stainless steel becomes visible and provides a high and noble contrast.

- The wall lamp is made of cast aluminum, stainless steel and opal glass.
- Integrated LED module 2 x LED 5.8 W incl. converter, direct connection 230V, 50Hz, light color white, 3000°K.
- Protective earth connection.
- Protection class IP 44 splash-proof.
- · CE conformity mark.
- Shield made of 2mm stainless steel V2A 1.4301, powder coated in RAL color.
- Dimensions: 225 x 395 x 2 mm (W x H x D).
- Street name/name inscription, lasered out approx. 20-30mm wide depending on the number of characters.
- House number, lasered approx. 70-100mm high depending on number of characters.
- With mounting plate made of cast aluminum for fixing the lamp and by inserting the supplied dowels into the masonry.

• 2 fixing holes 10x6 mm in the wall plate, vertical distance 60mm, horizontal distance 100mm, cable entry with cable grommet for connection cable max. 1,5mm<sup>2</sup>, connection terminal 2x2,5mm<sup>2</sup>.

#### Mounting:

For the installation and operation of this luminaire, the national and international electronic safety regulations electronic safety regulations must be observed. Loosen the wall plate from the luminaire fitting using the four hexagon socket set screws, Pull the mains connection cable through the cable grommet provided and Screw the wall plate onto the mounting base. Establish protective conductor connection and electrical connection to terminal. Fix the luminaire fitting over the wall plate and brace it against the wall plate using the four hexagon socket set screws.

#### Abmessungen & Details

Base material: Stainless steel

Protection class:IP44Illuminant:2x LED, 5,8 WattHeight in cm:39,5Width in cm:22,5Depth in cm:10,8