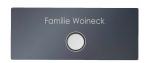

## Stainless steel bell plate KEPLER 225x100 - LED bell button - RAL of your choice

The bell elements from the letterbox manufactory are products Made in Germany. This bell element is made of high quality stainless steel V2A 1.4302, powder coated in RAL or DB color. The button is equipped with LED ring lighting in white. Matching the wall light collection KEPLER with lettering.

- Doorbell made of 2mm stainless steel V2A 1.4302, powder coated in RAL/DB color.
- 8-12V DC short stroke bell push button with LED ring illumination white. Bell push button illumination must be connected to an additional power supply, this is not included.
- Optional name inscription, lasered approx. 15-30mm high.
- · Fastening with welding studs attached to the back.
- Delivery includes mounting dowels.