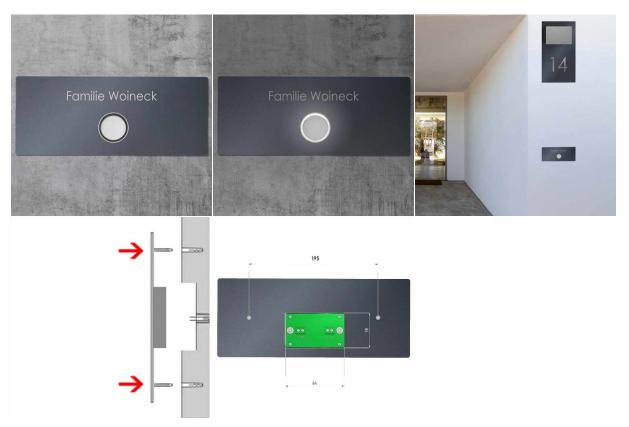

## Stainless steel bell plate KEPLER 225x100 - LED bell button - RAL of your choice

The bell elements from the letterbox manufactory are products Made in Germany. This bell element is made of high quality stainless steel V2A 1.4302, powder coated in RAL or DB color. The button is equipped with LED ring lighting in white. Matching the wall light collection KEPLER with lettering.

- Doorbell made of 2mm stainless steel V2A 1.4302, powder coated in RAL/DB color.
- 8-12V DC short stroke bell push button with LED ring illumination white. Bell push button illumination must be connected to an additional power supply, this is not included.
- Optional name inscription, lasered approx. 15-30mm high.
- · Fastening with welding studs attached to the back.
- Delivery includes mounting dowels.

## **Abmessungen & Details**

Number of parties: 1

Base material:Stainless steelHeight in cm:10,0Width in cm:22,5Depth in cm:0,2