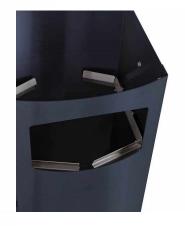

The dimensions allow a capacity of approx. 45 litres, the opening guarantees the convenient insertion of waste. Due to the well thought-out waste bag removal (see video), the waste bin is constructed without visible screw connections and rivets.

Thanks to the construction, the waste bin can be emptied easily.

Thanks to the construction method, self-assembly is uncomplicated.

- Waste bin waste bin made of stainless steel V2A 1.4301, 240 grain powder-coated in RAL/DB colour.
- The litter bin is created at Briefkasten Manufaktur. German quality manufacturing "Made in Germany".
- Lid plate made of stainless steel V2A 1.4301, powder-coated in RAL/DB colour.
- Capacity of approx. 45 litres, the opening (270mm x 180mm) guarantees the convenient insertion of waste.
- Simple and easy changing of the plastic bag: unlock and remove the cover plate, remove the front plate, change the plastic bag.
- Water drainage corners in the bottom prevent water accumulation in the container.
- Optional ashtray possible.
- The pedestals are made of 40x80mm stainless steel V2A 1.4301, powder-coated for screw mounting or for setting in concrete.