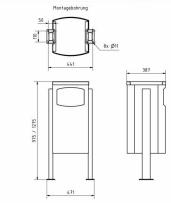

## **Abmessungen & Details**

Base material: Stainless steel

Volume single box in liters: 45,0

**Overall height in cm:** 90,0 | 120,0 + 3,0

Total width in cm: 43,5

Depth in cm: 38,0

Weight in kg: 28,0

**Delivery condition:** Delivery in blocks, stand elements/corpus divided