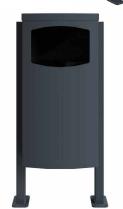

## Stainless steel waste bin - Design BASIC 650X ST-BP - 45 litres - RAL of your choice

High-quality manufactured litter bin with elegant rectangular tube stand elements. The free-standing litter bin is made entirely of 2mm stainless steel V2A 1.4301, powder-coated. This litter bin spares no comparison, extremely high-quality workmanship and precision.

The dimensions allow a capacity of approx. 45 litres, the opening guarantees the convenient insertion of waste. Due to the well thought-out waste bag removal (see video), the waste bin is constructed without visible screw connections and rivets.

Thanks to the construction, the waste bin can be emptied easily.

Thanks to the construction method, self-assembly is uncomplicated.

- Waste bin waste bin made of stainless steel V2A 1.4301, 240 grain powder-coated in RAL/DB colour.
- The litter bin is created at Briefkasten Manufaktur. German quality manufacturing "Made in Germany".
- Lid plate made of stainless steel V2A 1.4301, powder-coated in RAL/DB colour.
- Capacity of approx. 45 litres, the opening (270mm x 180mm) guarantees the convenient insertion of waste.
- Simple and easy changing of the plastic bag: unlock and remove the cover plate, remove the front plate, change the plastic bag.
- Water drainage corners in the bottom prevent water accumulation in the container.
- Optional ashtray possible.
- The pedestals are made of 40x80mm stainless steel V2A 1.4301, powder-coated for screw mounting or for setting in concrete.