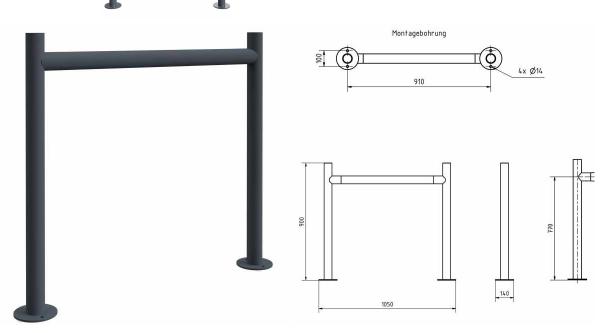

## Stainless steel bicycle hanger ACHIM - RAL of your choice

The noble ACHIM bicycle hanger with its round shapes creates an organic appearance that fits into any modern environment. The lean-to is completely made of stainless steel V2A .4301 powder-coated. Material and workmanship are characterized by the highest quality. Durable weather resistance and absolute robustness against high mechanical loads are a matter of course for this lean-to for bicycles. In addition, the ACHIM lean-to allows for theft-proof parking of bicycles, as all components are welded.

- Completely made of stainless steel V2A 1.4301, powder coated in RAL/DB color.
- The bicycle parking bracket is manufactured at Briefkasten Manufaktur. German quality production "Made in Germany".
- The columns and crossbars are made of 60.3 mm stainless steel V2A 1.4301, powder coated either for screw mounting or for setting in concrete.

## **Abmessungen & Details**

Base material: Stainless steel

Overall height in cm: 90,0

Total width in cm: 97.0 (without footplate) Depth in cm: 6.0 (without footplate)

Weight in kg: 18,0

**Delivery condition:** Delivery is assembled