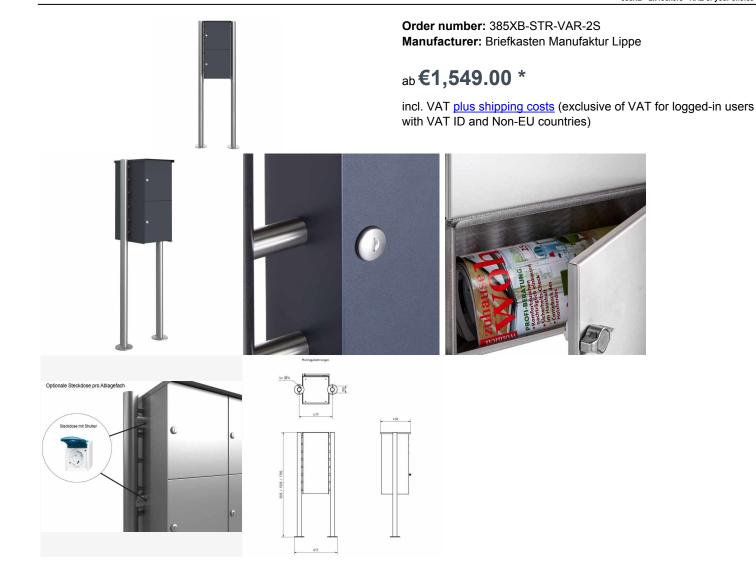

## 2-compartment 1x2 stainless steel locker freestanding BASIC Plus 385XB - 2x lockers - RAL of your choice

The complete locker is made of weatherproof stainless steel V2A 1.4301. The very high quality workmanship and the sophisticated concept make this locker our top seller. A rain drainage edge for optimal water protection and the robust lock distinguish this locker. This free standing locker is easy to clean and insensitive. The storage compartments / lockers can be optionally equipped with Schuko socket. Thus, the storage compartments can serve as an e-bike charging station, for example. The storage compartments can be equipped with a lever lock, toggle lock (for padlocks) or with the RFID latch lock - Keylezz.

• 2-compartment Locker made of stainless steel V2A 1.4301, 240 grain ground.

• The locker is made at Briefkasten Manufaktur. German quality production "Made in Germany".

• Storage compartments/lockers (WxHxD 370x330x385mm, 46 liters) made of stainless steel V2A 1.4301, powder coated in RAL/DB color.

· Doors open from left to right.

- Incl. 2 keys with key number. Optionally with toggle lock (for padlocks) or with RFID latch lock Keylezz.
- Optional Schuko socket with shutter inside per storage compartment. Cable routing front facing always on the side storage compartment.
- Incl. close-fitting side panel + rain cover made of 2mm stainless steel V2A 1.4301, 240 grain ground.

The columns are made of 60.3 mm stainless steel V2A 1.4301, 240 grain polished either for screw mounting or for setting in concrete.

## Abmessungen & Details

| J                            | -                                                                                                                                    |
|------------------------------|--------------------------------------------------------------------------------------------------------------------------------------|
| Base material:               | Stainless steel                                                                                                                      |
| Height single box in cm:     | 33,0                                                                                                                                 |
| Width single box in cm:      | 37,0                                                                                                                                 |
| Volume single box in liters: | 46,0                                                                                                                                 |
| Overall height in cm:        | 120,0   150,0   170,0                                                                                                                |
| Total width in cm:           | 53.0 (without footplate)                                                                                                             |
| Depth in cm:                 | 43,0                                                                                                                                 |
| Weight in kg:                | 44,0                                                                                                                                 |
| Delivery condition:          | Supplied in blocks, stand elements/storage compartments divided                                                                      |
| Shipping information:        | Delivery by forwarding agent on one-way pallet. Before delivery, the forwarding agent will contact you by phone to arrange the date. |
|                              |                                                                                                                                      |