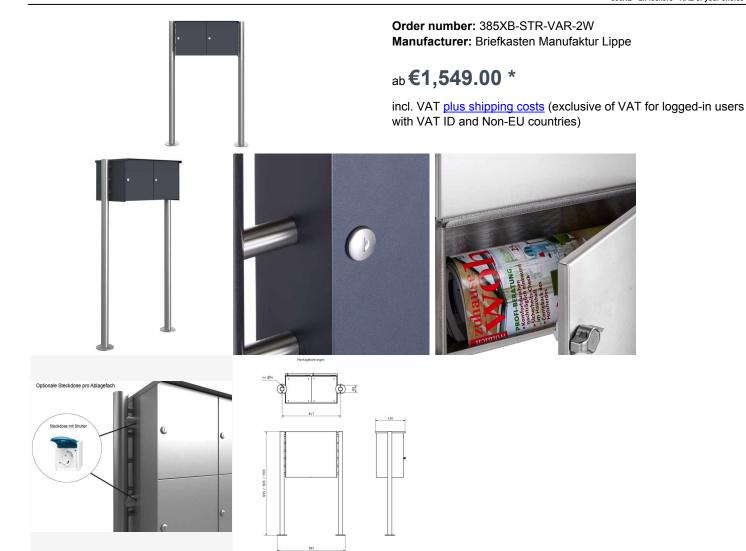

## 2-compartment 2x1 stainless steel locker freestanding BASIC Plus 385XB - 2x lockers - RAL of your choice

The complete locker is made of weatherproof stainless steel V2A 1.4301. The very high quality workmanship and the sophisticated concept make this locker our top seller. A rain drainage edge for optimal water protection and the robust lock distinguish this locker. This free standing locker is easy to clean and insensitive. The storage compartments / lockers can be optionally equipped with Schuko socket. Thus, the storage compartments can serve as an e-bike charging station, for example. The storage compartments can be equipped with a lever lock, toggle lock (for padlocks) or with the RFID latch lock - Keylezz.

• 2-compartment Locker made of stainless steel V2A 1.4301, 240 grain ground.

• The locker is made at Briefkasten Manufaktur. German quality production "Made in Germany".

• Storage compartments/lockers (WxHxD 370x330x385mm, 46 liters) made of stainless steel V2A 1.4301, powder coated in RAL/DB color.

· Doors open from left to right.

- Incl. 2 keys with key number. Optionally with toggle lock (for padlocks) or with RFID latch lock Keylezz.
- Optional Schuko socket with shutter inside per storage compartment. Cable routing front facing always on the side storage compartment.
- Incl. close-fitting side panel + rain cover made of 2mm stainless steel V2A 1.4301, 240 grain ground.

The columns are made of 60.3 mm stainless steel V2A 1.4301, 240 grain polished either for screw mounting or for setting in concrete.

## Abmessungen & Details

| J                            | -                                                                                                                                    |
|------------------------------|--------------------------------------------------------------------------------------------------------------------------------------|
| Base material:               | Stainless steel                                                                                                                      |
| Height single box in cm:     | 33,0                                                                                                                                 |
| Width single box in cm:      | 37,0                                                                                                                                 |
| Volume single box in liters: | : 46,0                                                                                                                               |
| Overall height in cm:        | 120,0   150,0   170,0                                                                                                                |
| Total width in cm:           | 90.0 (without footplate)                                                                                                             |
| Depth in cm:                 | 43,0                                                                                                                                 |
| Weight in kg:                | 44,0                                                                                                                                 |
| Delivery condition:          | Supplied in blocks, stand elements/storage compartments divided                                                                      |
| Shipping information:        | Delivery by forwarding agent on one-way pallet. Before delivery, the forwarding agent will contact you by phone to arrange the date. |
|                              |                                                                                                                                      |