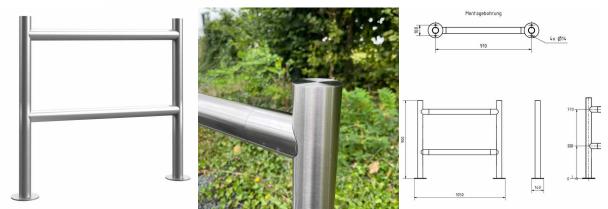

## Stainless steel bicycle hanger ACHIM with double crossbar - stainless steel V2A polished

The noble bicycle hanger ACHIM creates an organic appearance due to its round shape, which fits into any modern environment. The lean-to is completely made of stainless steel V2A .4301 polished. Material and workmanship are characterized by the highest quality. Durable weather resistance and absolute robustness against high mechanical loads are a matter of course for this lean-to for bicycles. In addition, the ACHIM lean-to allows for theft-proof parking of bicycles, as all components are welded.

Completely made of stainless steel V2A 1.4301, 240 grain ground.

• The bicycle hanger is manufactured by Briefkasten Manufaktur. German quality production "Made in Germany".

• The columns and crossbars are made of 60.3 mm stainless steel V2A 1.4301, 240 grain ground either for screw mounting or for setting in concrete.

## **Abmessungen & Details**

| Base material:        | Stainless steel                                                                                                                      |
|-----------------------|--------------------------------------------------------------------------------------------------------------------------------------|
| Overall height in cm: | 90,0                                                                                                                                 |
| Total width in cm:    | 97.0 (without footplate)                                                                                                             |
| Depth in cm:          | 6.0 (without footplate)                                                                                                              |
| Weight in kg:         | 23,0                                                                                                                                 |
| Delivery condition:   | Delivery is assembled                                                                                                                |
| Shipping information: | Delivery by forwarding agent on one-way pallet. Before delivery, the forwarding agent will contact you by phone to arrange the date. |