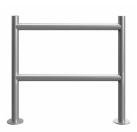

## Stainless steel bicycle hanger ACHIM with double crossbar - stainless steel V2A polished

The noble bicycle hanger ACHIM creates an organic appearance due to its round shape, which fits into any modern environment. The lean-to is completely made of stainless steel V2A .4301 polished. Material and workmanship are characterized by the highest quality. Durable weather resistance and absolute robustness against high mechanical loads are a matter of course for this lean-to for bicycles. In addition, the ACHIM lean-to allows for theft-proof parking of bicycles, as all components are welded.

Completely made of stainless steel V2A 1.4301, 240 grain ground.

• The bicycle hanger is manufactured by Briefkasten Manufaktur. German quality production "Made in Germany".

• The columns and crossbars are made of 60.3 mm stainless steel V2A 1.4301, 240 grain ground either for screw mounting or for setting in concrete.

## **Abmessungen & Details**

| Base material:        | Stainless steel                                                                                                                      |
|-----------------------|--------------------------------------------------------------------------------------------------------------------------------------|
| Overall height in cm: | 90,0                                                                                                                                 |
| Total width in cm:    | 97.0 (without footplate)                                                                                                             |
| Depth in cm:          | 6.0 (without footplate)                                                                                                              |
| Weight in kg:         | 23,0                                                                                                                                 |
| Delivery condition:   | Delivery is assembled                                                                                                                |
| Shipping information: | Delivery by forwarding agent on one-way pallet. Before delivery, the forwarding agent will contact you by phone to arrange the date. |