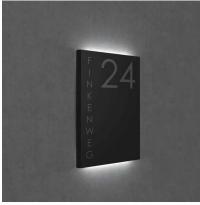

## Stainless steel sign Elegance 424A 240x500 - RAL at choice - LED lighting - house number - street o. name

High quality house number sign with LED backlighting for wall mounting made in Germany by Briefkasten Manufaktur. The lighting shines discreetly still above and below. The ideal complement for our mailboxes in RAL color of your choice. The sign is made of high quality stainless steel V2A 1.4301. Design ELEGANCE is a discreet lettering in stainless steel, ground. By removing the powder coating, the polished stainless steel becomes visible and offers a high and noble contrast.

The mounting is easy with the retaining plate. Mount the retaining plate on the wall and slide on the panel and screw from above or below. The fixing material is included.

- Sign made of 2mm stainless steel V2A 1.4301, powder coated in RAL color.
- The sign is created at the letterbox manufactory. German quality production "Made in Germany".
- LED backlight 12V DC approx 50mA / 1W, white. A power supply unit is included.
- Street name / name inscription, lasered out approx. 20-30mm wide depending on the number of characters.
- House number, lasered out approx. 80-150mm high depending on the number of characters.
- Dimensions: 240 x 500 x 25 mm (W x H x D).

## Abmessungen & Details

Base material: Stainless steel
Illuminant: LED, 1W
Height in cm: 50,0
Width in cm: 24,0
Depth in cm: 2.5