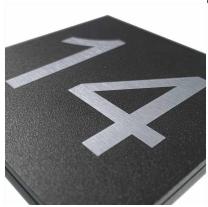

## Stainless steel sign Elegance 424A 240x500 - RAL at choice - LED lighting - house number - street o. name

High quality house number sign with LED backlighting for wall mounting made in Germany by Briefkasten Manufaktur. The lighting shines discreetly still above and below. The ideal complement for our mailboxes in RAL color of your choice. The sign is made of high quality stainless steel V2A 1.4301. Design ELEGANCE is a discreet lettering in stainless steel, ground. By removing the powder coating, the polished stainless steel becomes visible and offers a high and noble contrast.

The mounting is easy with the retaining plate. Mount the retaining plate on the wall and slide on the panel and screw from above or below. The fixing material is included.

- Sign made of 2mm stainless steel V2A 1.4301, powder coated in RAL color.
- The sign is created at the letterbox manufactory. German quality production "Made in Germany".
- LED backlight 12V DC approx 50mA / 1W, white. A power supply unit is included.
- Street name / name inscription, lasered out approx. 20-30mm wide depending on the number of characters.
- House number, lasered out approx. 80-150mm high depending on the number of characters.
- Dimensions: 240 x 500 x 25 mm (W x H x D).