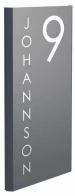

## Stainless steel sign Elegance 424A 240x500 - RAL at choice - LED lighting - house number - street o. name

High quality house number sign with LED backlighting for wall mounting made in Germany by Briefkasten Manufaktur. The lighting shines discreetly still above and below. The ideal complement for our mailboxes in RAL color of your choice. The sign is made of high quality stainless steel V2A 1.4301. Design ELEGANCE is a discreet lettering in stainless steel, ground. By removing the powder coating, the polished stainless steel becomes visible and offers a high and noble contrast.

The mounting is easy with the retaining plate. Mount the retaining plate on the wall and slide on the panel and screw from above or below. The fixing material is included.

- Sign made of 2mm stainless steel V2A 1.4301, powder coated in RAL color.
- The sign is created at the letterbox manufactory. German quality production "Made in Germany".
- LED backlight 12V DC approx 50mA / 1W, white. A power supply unit is included.
- Street name / name inscription, lasered out approx. 20-30mm wide depending on the number of characters.
- House number, lasered out approx. 80-150mm high depending on the number of characters.
- Dimensions: 240 x 500 x 25 mm (W x H x D).

## Abmessungen & Details

Base material: Stainless steel
Illuminant: LED, 1W
Height in cm: 50,0
Width in cm: 24,0
Depth in cm: 2.5