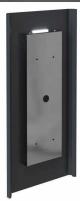

The mounting is easy with the retaining plate. Mount the retaining plate on the wall and slide on the panel and screw from above or below. The fixing material is included.

- Sign made of 2mm stainless steel V2A 1.4301, powder coated in RAL color.
- The sign is created at the letterbox manufactory. German quality production "Made in Germany".
- LED backlight 12V DC approx 50mA / 1W, white. A power supply unit is included.
- Street name / name inscription, lasered out approx. 20-30mm wide depending on the number of characters.
- House number, lasered out approx. 80-150mm high depending on the number of characters.
- Dimensions: 240 x 500 x 25 mm (W x H x D).