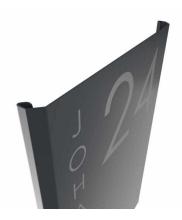

## Stainless steel sign Elegance 424A 240x500 - RAL at choice - LED lighting - house number - street o. name

High quality house number sign with LED backlighting for wall mounting made in Germany by Briefkasten Manufaktur. The lighting shines discreetly still above and below. The ideal complement for our mailboxes in RAL color of your choice. The sign is made of high quality stainless steel V2A 1.4301. Design ELEGANCE is a discreet lettering in stainless steel, ground. By removing the powder coating, the polished stainless steel becomes visible and offers a high and noble contrast.

The mounting is easy with the retaining plate. Mount the retaining plate on the wall and slide on the panel and screw from above or below. The fixing material is included.

- Sign made of 2mm stainless steel V2A 1.4301, powder coated in RAL color.
- The sign is created at the letterbox manufactory. German quality production "Made in Germany".
- LED backlight 12V DC approx 50mA / 1W, white. A power supply unit is included.
- Street name / name inscription, lasered out approx. 20-30mm wide depending on the number of characters.
- House number, lasered out approx. 80-150mm high depending on the number of characters.
- Dimensions: 240 x 500 x 25 mm (W x H x D).

## Abmessungen & Details

Base material: Stainless steel
Illuminant: LED, 1W
Height in cm: 50,0
Width in cm: 24,0
Depth in cm: 2.5