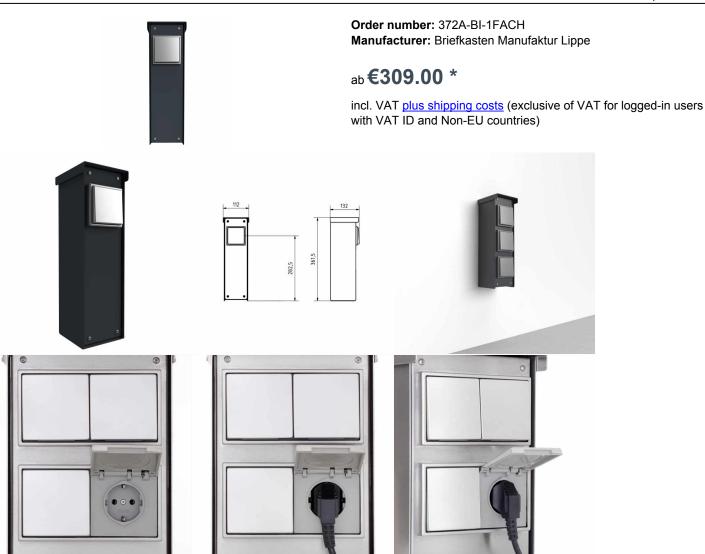

## Socket column for wall or fence mounting BASIC 372 - stainless steel V2A powdercoated

Modern socket column made entirely of stainless steel V2A. As a bi-colour combination with sockets in polished stainless steel and powdercoated stainless steel body. This socket column is absolutely weatherproof due to the side cladding and the rain roof made of 2mm stainless steel, as well as with the IP44 socket and is perfectly suitable for outdoor use.

Socket column completely made of stainless steel V2A.

separately).

• The socket column is created at Briefkasten Manufaktur. German quality production "Made in Germany".

• Body and fascia made of stainless steel V2A 1.4301, powder-coated in RAL/DB colour.

• Side cladding and rain canopy made of 2mm stainless steel V2A 1.4301, powder-coated in RAL/DB colour.

• Earthed sockets 16 A 250 V ~ with hinged cover made of stainless steel V2A 1.4301, polished. Protection class IP 44 (splash water).

• Hinged cover (with return spring) and with spring terminals for rigid and untreated flexible conductors up to 2.5 mm2. Connection terminals according to DIN VDE 0620.

• For wall mounting incl. fixing material (dowels & screws). Optionally, fence mounting with rod mat holder is possible (without cable feed-through, this must be set by the customer).

## Abmessungen & Details

| -                    |                                                                                                                                                                                                                                          |
|----------------------|------------------------------------------------------------------------------------------------------------------------------------------------------------------------------------------------------------------------------------------|
| Base material:       | Stainless steel                                                                                                                                                                                                                          |
| Height in cm:        | 36,2   33,7                                                                                                                                                                                                                              |
| Width in cm:         | 11,2   18,2                                                                                                                                                                                                                              |
| Depth in cm:         | 13,2                                                                                                                                                                                                                                     |
| Weight in kg:        | 6,0                                                                                                                                                                                                                                      |
| Delivery condition:  | Delivery is completely assembled                                                                                                                                                                                                         |
| Shipping information | Depending on the order volume, delivery is made by parcel shipment or bulky goods shipment. Partial deliveries are<br>possible for products that can be disassembled (e.g., for floor-standing mailboxes, the stand & box can be shipped |