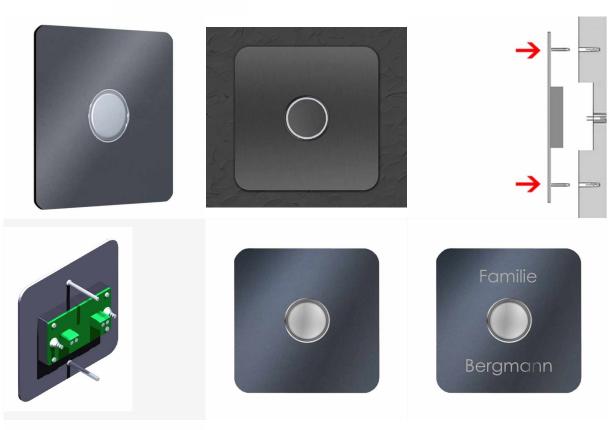

## Stainless steel bell plate Designer LED - QUAD 100 - RAL of your choice

The doorbell elements from Briefkasten-Manufaktur are products Made in Germany. This doorbell element is made of high-quality stainless steel V2A 1.4301, powder-coated.

- Doorbell made of 2mm stainless steel V2A 1.4301, powder-coated.
- 8-12V DC short-stroke bell push with white LED ring lighting. The illumination of the bell push must be connected to an additional power supply, this is not included.
- Fastening with welding studs on the back.
- Supplied with fixing plugs.

## Abmessungen & Details

Number of parties: 1

Base material: Stainless steel
Height in cm: 10,0
Width in cm: 10,0
Depth in cm: 0,2