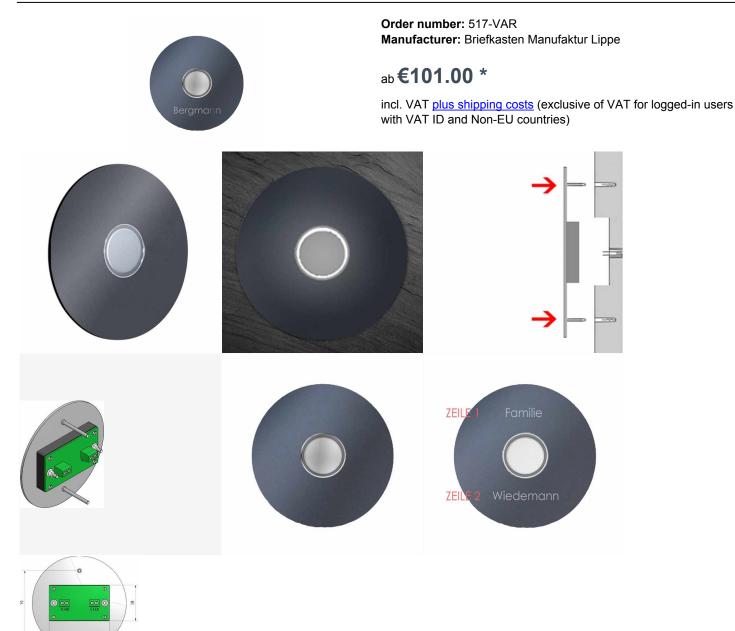

## Stainless steel bell plate Designer LED - ROUND 100 - RAL of your choice

The doorbell elements from Briefkasten-Manufaktur are products Made in Germany. This doorbell element is made of high-quality stainless steel V2A 1.4301, powder-coated.

• Doorbell made of 2mm stainless steel V2A 1.4301, powder-coated.

• 8-12V DC short-stroke bell push with white LED ring lighting. The illumination of the bell push must be connected to an additional power supply, this is not included.

- Fastening with welding studs on the back.
- Supplied with fixing plugs.

## Number of parties: 1

| -              |                 |
|----------------|-----------------|
| Base material: | Stainless steel |
| Height in cm:  | 10,0            |
| Width in cm:   | 10,0            |
| Depth in cm:   | 0,2             |