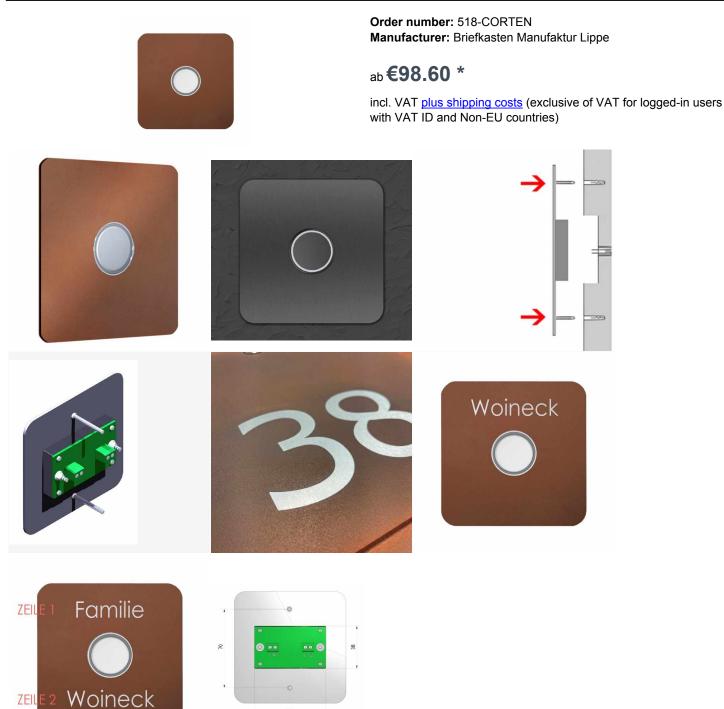

## Stainless steel bell plate Designer LED - QUAD 100 - Corten steel look

The doorbell elements from Briefkasten-Manufaktur are products Made in Germany. This doorbell element is made of high-quality stainless steel V2A 1.4301, powder-coated in Corten steel.

The new Corten steel look offers the ultimate in elegance. It is a weatherproof powder coating, which prevents unwanted changes to the appearance and functionality.

64

Doorbell made of 2mm stainless steel V2A 1.4301, powder-coated.
8-12V DC short-stroke bell push with white LED ring lighting. The illumination of the bell push must be connected to an additional power supply, this is not included. · Fastening with welding studs on the back.

· Supplied with fixing plugs.

## Abmessungen & Details

| Number of parties: 1 |                 |
|----------------------|-----------------|
| Base material:       | Stainless steel |
| Height in cm:        | 10,0            |
| Width in cm:         | 10,0            |
| Depth in cm:         | 0,2             |