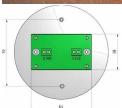

The new Corten steel look offers the ultimate in elegance. It is a weatherproof powder coating, which prevents unwanted changes to the appearance and functionality.

- Doorbell made of 2mm stainless steel V2A 1.4301, powder-coated.
- 8-12V DC short-stroke bell push with white LED ring lighting. The illumination of the bell push must be connected to an additional power supply, this is not included.
- Fastening with welding studs on the back.
- · Supplied with fixing plugs.