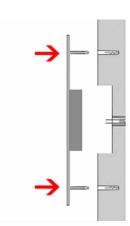

The new Corten steel look offers the ultimate in elegance. It is a weatherproof powder coating, which prevents unwanted changes to the appearance and functionality.

- Doorbell made of 2mm stainless steel V2A 1.4301, powder-coated.
- 8-12V DC short-stroke bell push with white LED ring lighting. The illumination of the bell push must be connected to an additional power supply, this is not included.
- Fastening with welding studs on the back.
- · Supplied with fixing plugs.