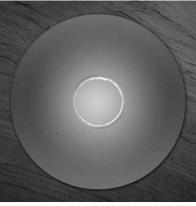

The new Corten steel look offers the ultimate in elegance. It is a weatherproof powder coating, which prevents unwanted changes to the appearance and functionality.

- Doorbell made of 2mm stainless steel V2A 1.4301, powder-coated.
- 8-12V DC short-stroke bell push with white LED ring lighting. The illumination of the bell push must be connected to an additional power supply, this is not included.
- Fastening with welding studs on the back.
- · Supplied with fixing plugs.