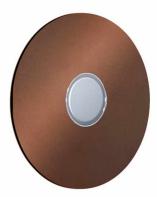

## Stainless steel bell plate Designer LED - ROUND 100 - Corten steel look

The doorbell elements from Briefkasten-Manufaktur are products Made in Germany. This round doorbell element is made of high-quality stainless steel V2A 1.4301, powder-coated in Corten steel.

The new Corten steel look offers the ultimate in elegance. It is a weatherproof powder coating, which prevents unwanted changes to the appearance and functionality.

- Doorbell made of 2mm stainless steel V2A 1.4301, powder-coated.
- 8-12V DC short-stroke bell push with white LED ring lighting. The illumination of the bell push must be connected to an additional power supply, this is not included.
- Fastening with welding studs on the back.
- · Supplied with fixing plugs.