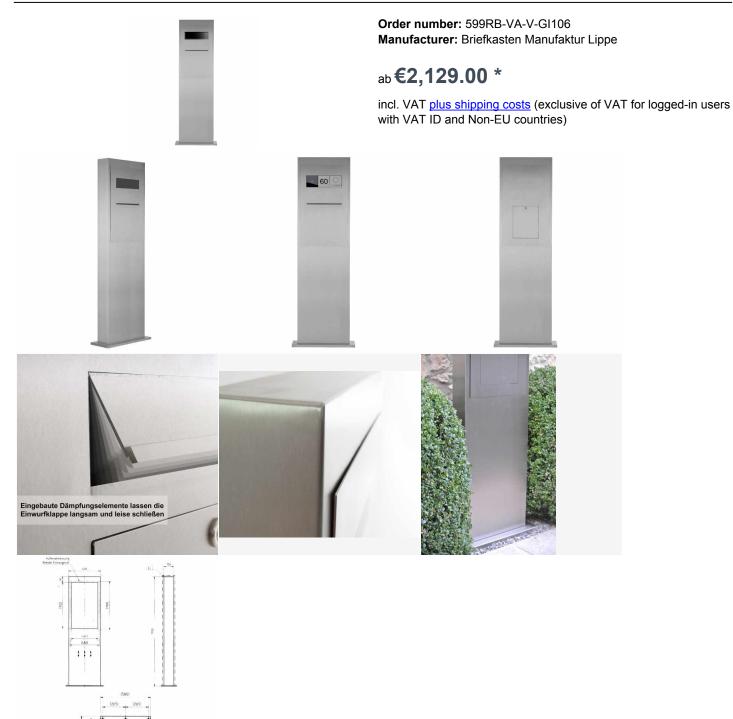

# Stainless steel mailbox column Designer BIG - removal rear - GIRA System 106 - 3-compartment prepared

High-quality manufactured letterbox pillar with rear removal of the brand Briefkasten Manufaktur made of stainless steel, polished. The Gira System 106 can be used seamlessly in the flush design. The preparation is intended for 3 pieces GIRA 106 system modules. The modules can be used flush with the surface thanks to the simple holding system (surface-mounted housing 5503910 required!).

This is a real eye-catcher among the letterboxes. Clear lines and no-frills design characterize the designer mailbox with GIRA System 106. Our products have a high value, reliable functionality and their own identity. Made by Briefkasten Manufaktur.

- The letterbox module is made of 2mm stainless steel V2A 1.4301, ground.
- Rear mail removal door 240 mm x 300 mm, to open from top to bottom. Incl. 2 keys with key number.
- Mail slot from front, dimensions of slot: W 32 cm x H 6.3 cm, C4 landscape. Very large letters fit in here without bending.
- With built-in damping elements, these let the insertion flap close slowly and quietly.

by phone to arrange the date.

- The columns are equipped with modules that can be replaced later.
- The fully welded column is made of 2mm stainless steel V2A 1.4301, ground. Construction height is 1,70 m.
- The pillar is equipped with a base plate made of VA. This is 10 mm thick and is finished with a cover plate. See pictures.
- Invisible cable feed through the body is possible.
- WITHOUT GIRA system components!

## Abmessungen & Details

Shipping information:

| Number of parties:           | 1                                                                                                      |
|------------------------------|--------------------------------------------------------------------------------------------------------|
| Item withdrawal:             | Back                                                                                                   |
| Base material:               | Stainless steel                                                                                        |
| Height single box in cm:     | 71,0   75,0                                                                                            |
| Width single box in cm:      | 41,0   45,0                                                                                            |
| Volume single box in liters: | : 31,0                                                                                                 |
| Height letter slot in cm:    | 6,3                                                                                                    |
| Width letter slot in cm:     | 32,0                                                                                                   |
| Overall height in cm:        | 170,0                                                                                                  |
| Total width in cm:           | 49.0 (footplate 58.0)                                                                                  |
| Depth in cm:                 | 15.0 (footplate 24.0)                                                                                  |
| Weight in kg:                | 65,0                                                                                                   |
| Delivery condition:          | Delivery is assembled                                                                                  |
| Shinning information:        | Delivery by forwarding agent on one-way pallet. Before delivery, the forwarding agent will contact you |