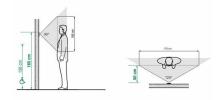

#### Abmessungen & Details

| Number of parties:      | 1                                                                                                                                                                                                                                                  |
|-------------------------|----------------------------------------------------------------------------------------------------------------------------------------------------------------------------------------------------------------------------------------------------|
| Base material:          | Aluminum                                                                                                                                                                                                                                           |
| Connection technology:  | 2-wire bus technology                                                                                                                                                                                                                              |
| Number of bell buttons: | 1                                                                                                                                                                                                                                                  |
| Height in cm:           | Outstation 10,70   Indoor monitor 16,00                                                                                                                                                                                                            |
| Width in cm:            | Outstation 11,00   Indoor monitor 11,50                                                                                                                                                                                                            |
| Depth in cm:            | Outstation 3.5   Indoor monitor 2.2                                                                                                                                                                                                                |
| Weight in kg:           | 2,0                                                                                                                                                                                                                                                |
| Delivery condition:     | Delivery is assembled                                                                                                                                                                                                                              |
| Shipping information:   | Depending on the order volume, delivery is made by parcel shipment or bulky goods shipment. Partial deliveries are possible for products that can be disassembled (e.g., for floor-standing mailboxes, the stand & box can be shipped separately). |