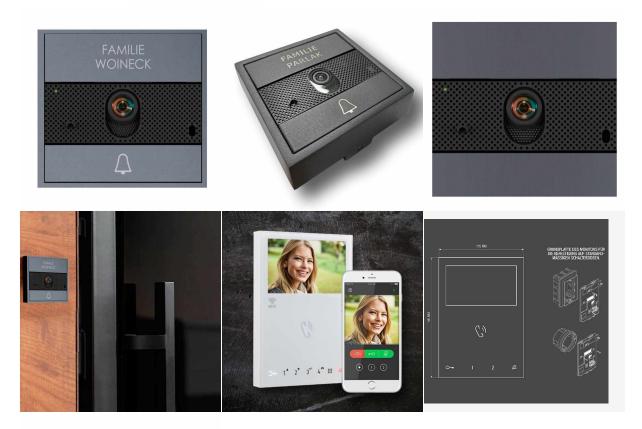

# Video door station Ultra AP incl. power supply 1210A & home station 6741W Wifi - complete set - RAL of your choice

- Door station with audio/video unit in RAL/DB color of your choice.
- 2-wire system, just plug in 2 wires and go.
- Wide angle camera (2-wire: H120° x V90° field of view) with high resolution.
- · LED illumination of the camera as well as the buttons with twilight sensor for energy saving
- Omni-directional digital microphone and two speakers for high-fidelity audio.
- Additional visual and audible indicators for handicapped, adjustable in programming.
- Protection class IP65 and IK08.
- With surface housing for wall mounting.
- Incl. home station 6741W with mobile function and power supply 1210A.

#### Abmessungen & Details

| Number of parties:      | 1                                                                                                                                                                                                                                                  |
|-------------------------|----------------------------------------------------------------------------------------------------------------------------------------------------------------------------------------------------------------------------------------------------|
| Base material:          | Aluminum                                                                                                                                                                                                                                           |
| Connection technology:  | 2-wire bus technology                                                                                                                                                                                                                              |
| Number of bell buttons: | 1                                                                                                                                                                                                                                                  |
| Height in cm:           | Outstation 10,70   Indoor monitor 16,00                                                                                                                                                                                                            |
| Width in cm:            | Outstation 11,00   Indoor monitor 11,50                                                                                                                                                                                                            |
| Depth in cm:            | Outstation 3.5   Indoor monitor 2.2                                                                                                                                                                                                                |
| Weight in kg:           | 2,0                                                                                                                                                                                                                                                |
| Delivery condition:     | Delivery is assembled                                                                                                                                                                                                                              |
| Shipping information:   | Depending on the order volume, delivery is made by parcel shipment or bulky goods shipment. Partial deliveries are possible for products that can be disassembled (e.g., for floor-standing mailboxes, the stand & box can be shipped separately). |