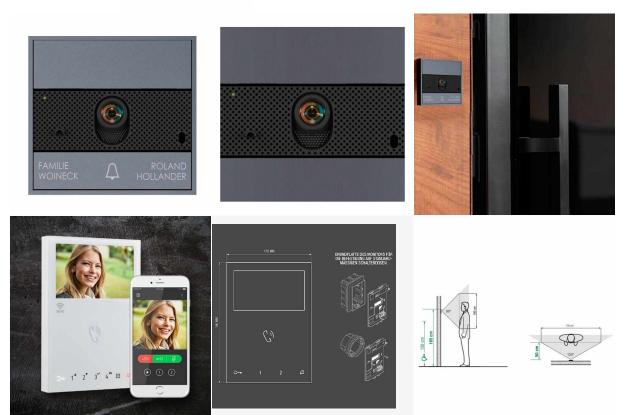

#### Datasheet for 2-compartment Video door station Ultra AP - complete - power supply 1210A - home station 6741W Wifi - RAL color

Order number: 1299-KSUT2020AP-2 Manufacturer: Comelit

# 2-compartment Video door station Ultra AP incl. power supply 1210A & 2x home station 6741W Wifi - complete set - RAL of your choice

- · Door station with audio/video unit and double button for 2 parties in RAL/DB color of your choice.
- 2-wire system, just plug in 2 wires and go.
- Wide angle camera (2-wire: H120° x V90° field of view) with high resolution.
- · LED illumination of the camera as well as the buttons with twilight sensor for energy saving
- Omni-directional digital microphone and two speakers for high-fidelity audio.
- Additional visual and audible indicators for handicapped, adjustable in programming.
- Protection class IP65 and IK08.
- With surface housing for wall mounting.
- Incl. 2x home station 6741W with mobile function and 1x power supply 1210A.

### Abmessungen & Details

| -                       |                                                                                                                                                                                                                                                    |
|-------------------------|----------------------------------------------------------------------------------------------------------------------------------------------------------------------------------------------------------------------------------------------------|
| Number of parties:      | 2                                                                                                                                                                                                                                                  |
| Base material:          | Aluminum                                                                                                                                                                                                                                           |
| Connection technology   | : 2-wire bus technology                                                                                                                                                                                                                            |
| Number of bell buttons: | 2                                                                                                                                                                                                                                                  |
| Height in cm:           | Outstation 10,70   Indoor monitor 16,00                                                                                                                                                                                                            |
| Width in cm:            | Outstation 11,00   Indoor monitor 11,50                                                                                                                                                                                                            |
| Depth in cm:            | Outstation 3.5   Indoor monitor 2.2                                                                                                                                                                                                                |
| Weight in kg:           | 2,0                                                                                                                                                                                                                                                |
| Delivery condition:     | Delivery is assembled                                                                                                                                                                                                                              |
| Shipping information:   | Depending on the order volume, delivery is made by parcel shipment or bulky goods shipment. Partial deliveries are possible for products that can be disassembled (e.g., for floor-standing mailboxes, the stand & box can be shipped separately). |