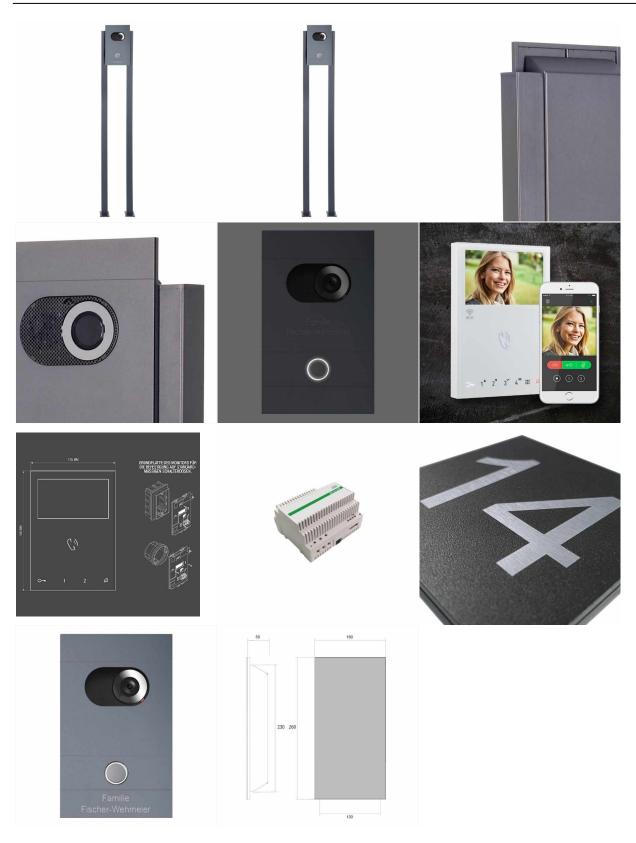

## Video door station freestanding DESIGNER 530S ST-Q - RAL at choice - Comelit VIDEO Komplettset Wifi

This simple and at the same time elegant doorbell station is ideally suited for the free-standing installation in the entrance area. The multi-part front panel made of stainless steel V2A 1.4301 in your desired color is placed on a 5mm stainless steel frame and stands out in this respect slightly from stand elements made of stainless steel powder coated. The individual front panels can be changed at any time, so that the camera model can be replaced even after years. Integrated Comelit video intercom including apartment station with an integrated Wifi system for mobile access via app from smartphone.

Our products have a high value, reliable functionality and their own identity. Made by Briefkasten Manufaktur.

- Door station made of 2 mm stainless steel V2A 1.4301.
- Interchangeable front panels powder coated in RAL color of your choice.
- Installation box made of 2 mm stainless steel V2A 1.4301, 240 grain ground.
- Dimension of bell plate W 160 mm x H 260 mm x D 8 mm.
- Dimensions of installation box: W 130 mm x H 230 mm x D 50 mm
- 8-12V DC short-stroke bell pushbutton with LED ring illumination in white.
- Including video loudspeaker 4681 with holder 1250U-Switch, 2-wire power supply 1209 and video home station 6741W.
- The pillars are made of 40 mm x 40 mm stainless steel V2A 1.4301, powder coated in RAL color for setting in concrete or screw mounting.

## **Abmessungen & Details**

Number of parties:

Base material: Stainless steel

Connection technology: 2-wire bus technology

Number of bell buttons: 1

Height in cm: 23,0 | 26,0 Width in cm: 13,0 | 16,0

Overall height in cm: 120.0 | 150.0 | 170.0 (recommended camera height 140.0 -160.0)

Total width in cm: 21,0 Depth in cm: 5.2 Weight in kg: 4,0

**Delivery condition:** Delivery is made in blocks, stand elements/door station divided

Depending on the order volume, delivery is made by parcel shipment or bulky goods shipment. Partial Shipping information: deliveries are possible for products that can be disassembled (e.g., for floor-standing mailboxes, the stand