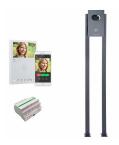

## Video door station freestanding DESIGNER 530S ST-Q - RAL at choice - Comelit VIDEO Komplettset Wifi

This simple and at the same time elegant doorbell station is ideally suited for the free-standing installation in the entrance area. The multi-part front panel made of stainless steel V2A 1.4301 in your desired color is placed on a 5mm stainless steel frame and stands out in this respect slightly from stand elements made of stainless steel powder coated. The individual front panels can be changed at any time, so that the camera model can be replaced even after years. Integrated Comelit video intercom including apartment station with an integrated Wifi system for mobile access via app from smartphone.

Our products have a high value, reliable functionality and their own identity. Made by Briefkasten Manufaktur.

- Door station made of 2 mm stainless steel V2A 1.4301.
- Interchangeable front panels powder coated in RAL color of your choice.
- Installation box made of 2 mm stainless steel V2A 1.4301, 240 grain ground.
- Dimension of bell plate W 160 mm x H 260 mm x D 8 mm.
- Dimensions of installation box: W 130 mm x H 230 mm x D 50 mm
- 8-12V DC short-stroke bell pushbutton with LED ring illumination in white.
- Including video loudspeaker 4681 with holder 1250U-Switch, 2-wire power supply 1209 and video home station 6741W.
- The pillars are made of 40 mm x 40 mm stainless steel V2A 1.4301, powder coated in RAL color for setting in concrete or screw mounting.