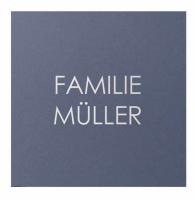

## **COMELIT Blind Module Ultra - RAL of your choice**

Blind module Metal in RAL color of your choice for Ultra door stations. Cover made of anodized aluminum alloy, powder coated in RAL color of choice. Dimensions: 100x90x35mm.

- Blind module in RAL/DB color of your choice.
- Module to be mounted behind our blinds and mailboxes.