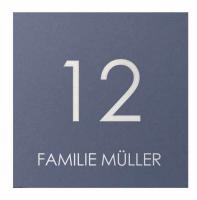

## **COMELIT Blind Module Ultra - RAL of your choice**

Blind module Metal in RAL color of your choice for Ultra door stations. Cover made of anodized aluminum alloy, powder coated in RAL color of choice. Dimensions: 100x90x35mm.

- Blind module in RAL/DB color of your choice.
- Module to be mounted behind our blinds and mailboxes.