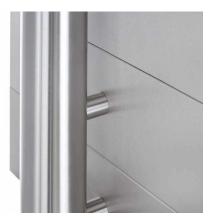

The letterboxes and stand elements are made of weather-resistant stainless steel V2A, ground. The very high quality workmanship and the sophisticated concept make this mailbox system our top seller. A rain drainage edge for optimal water protection, a double-edged access flap with rubber lip, the solid changeable name plate and the robust lock distinguish this free-standing letterbox. Thanks to the construction method, self-assembly is uncomplicated.

• 2-compartment free-standing letterbox system made of stainless steel V2 A, ground

- The system is made at the letterbox manufactory. German quality production "Made in Germany".
- The mailboxes comply with DIN/EN 13724. Insertion size (3.5 cm x 26.5 cm) for C4 high, here fit even large letters without bending.
- Insertion flaps with noise-damping rubber lip for very quiet insertion of mail.
- The doors can be opened from left to right.
- Incl. 2 keys with key number and changeable name plate under the access flap per mailbox.
- Optionally with close-fitting side panel + rain cover made of stainless steel V2A, ground.
- The stand elements are made of 60.0 mm V2A stainless steel 1.4301, ground for screw mounting or for setting in concrete. **Important information:**