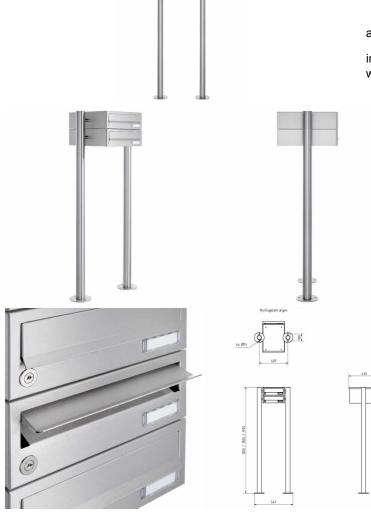

## 2-compartment free-standing letterbox system made of stainless steel V2 A polished - Design BASIC 385-VA - horizontal letterboxes

Modern free-standing letterbox for 2 parties made in Germany by Briefkasten Manufaktur.

The letterboxes and stand elements are made of weather-resistant stainless steel V2A, ground. The very high quality workmanship and the sophisticated concept make this mailbox system our top seller. A rain drainage edge for optimal water protection, a double-edged access flap with rubber lip, the solid changeable name plate and the robust lock distinguish this free-standing letterbox. Thanks to the construction method, self-assembly is uncomplicated.

• 2-compartment free-standing letterbox system made of stainless steel V2 A, ground

- The system is made at the letterbox manufactory. German quality production "Made in Germany".
- The mailboxes comply with DIN/EN 13724. Insertion size (3.5 cm x 26.5 cm) for C4 high, here fit even large letters without bending.
- Insertion flaps with noise-damping rubber lip for very quiet insertion of mail.
- The doors can be opened from left to right.
- Incl. 2 keys with key number and changeable name plate under the access flap per mailbox.
- Optionally with close-fitting side panel + rain cover made of stainless steel V2A, ground.
- The stand elements are made of 60.0 mm V2A stainless steel 1.4301, ground for screw mounting or for setting in concrete. **Important information:**

## Abmessungen & Details

| Number of parties:            | 2                                                                                                                                                                                                                                                     |
|-------------------------------|-------------------------------------------------------------------------------------------------------------------------------------------------------------------------------------------------------------------------------------------------------|
| Item withdrawal:              | Front                                                                                                                                                                                                                                                 |
| Base material:                | Stainless steel                                                                                                                                                                                                                                       |
| Height single box in cm:      | 11,0                                                                                                                                                                                                                                                  |
| Width single box in cm:       | 30,0                                                                                                                                                                                                                                                  |
| Volume single box in liters:  | 12,0                                                                                                                                                                                                                                                  |
| Height letter slot in cm:     | 3,5                                                                                                                                                                                                                                                   |
| Width letter slot in cm:      | 26,5                                                                                                                                                                                                                                                  |
| Height letterbox system in cm | : 22,0                                                                                                                                                                                                                                                |
| Width letterbox system in cm: | 30,0                                                                                                                                                                                                                                                  |
| Overall height in cm:         | 120,0   150,0   170,0                                                                                                                                                                                                                                 |
| Total width in cm:            | 46,5                                                                                                                                                                                                                                                  |
| Depth in cm:                  | 43,5                                                                                                                                                                                                                                                  |
| Weight in kg:                 | 16,0                                                                                                                                                                                                                                                  |
| Delivery condition:           | Delivery is made in blocks, stand elements / letterbox divided                                                                                                                                                                                        |
| Shipping information:         | Depending on the order volume, delivery is made by parcel shipment or bulky goods shipment.<br>Partial deliveries are possible for products that can be disassembled (e.g., for floor-standing mailboxes, the stand & box can be shipped separately). |