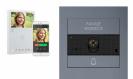

## IP video door station Ultra flush-mounted with home station 6742W Wifi - complete set - RAL of your choice

- Door station with audio/video unit in RAL/DB color of your choice.
- IP system, just plug in LAN cable and go.
- Wide angle camera (H160° x V100° field of view) with HD resolution.
- LED illumination of the camera. The integrated infrared LEDs under the camera lens provide an optimal view of all visitors even at night.
- Omni-directional digital microphone and two speakers for hi-fi audio.
- · Additional visual and audible indicators for handicapped, adjustable in the programming.
- The 2 integrated relays allow door or gate openers to be connected directly through the module. The control of the 2 door and gate openers is done via the indoor station or via your smartphone or tablet via app.
- Protection class IP65 and IK08.
- Die-cast aluminum frame for flush mounting (projection depth from the wall 10mm).
- Incl. home station 6742W with mobile function (optionally required accessories: 1440 switch, 1441 power supply unit PoE).