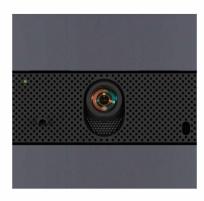

## IP video door station Ultra flush-mounted with home station 6742W Wifi - complete set - RAL of your choice

- Door station with audio/video unit in RAL/DB color of your choice.
- IP system, just plug in LAN cable and go.
- Wide angle camera (H160° x V100° field of view) with HD resolution.
- LED illumination of the camera. The integrated infrared LEDs under the camera lens provide an optimal view of all visitors even at night.
- Omni-directional digital microphone and two speakers for hi-fi audio.
- · Additional visual and audible indicators for handicapped, adjustable in the programming.
- The 2 integrated relays allow door or gate openers to be connected directly through the module. The control of the 2 door and gate openers is done via the indoor station or via your smartphone or tablet via app.
- Protection class IP65 and IK08.
- Die-cast aluminum frame for flush mounting (projection depth from the wall 10mm).
- Incl. home station 6742W with mobile function (optionally required accessories: 1440 switch, 1441 power supply unit PoE).