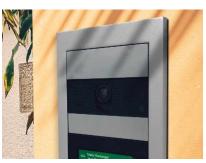

## IP video door station Ultra flush-mounted with home station 6742W Wifi - complete set - RAL of your choice

- Door station with audio/video unit in RAL/DB color of your choice.
- IP system, just plug in LAN cable and go.
- Wide angle camera (H160° x V100° field of view) with HD resolution.
- LED illumination of the camera. The integrated infrared LEDs under the camera lens provide an optimal view of all visitors even at night.
- Omni-directional digital microphone and two speakers for hi-fi audio.
- · Additional visual and audible indicators for handicapped, adjustable in the programming.
- The 2 integrated relays allow door or gate openers to be connected directly through the module. The control of the 2 door and gate openers is done via the indoor station or via your smartphone or tablet via app.
- Protection class IP65 and IK08.
- Die-cast aluminum frame for flush mounting (projection depth from the wall 10mm).
- Incl. home station 6742W with mobile function (optionally required accessories: 1440 switch, 1441 power supply unit PoE).

## Abmessungen & Details

Number of parties: 1

Base material: Aluminum

Connection technology: LAN Number of bell buttons: 1

Height in cm:Outstation 13,60 | Indoor monitor 16,00Width in cm:Outstation 12,55 | Indoor monitor 11,50Depth in cm:Outstation 3.5 | Indoor monitor 2.2