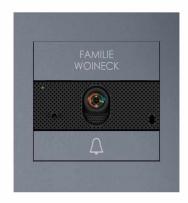

## IP video door station Ultra flush-mounted with home station 6742W Wifi - complete set - RAL of your choice

- Door station with audio/video unit in RAL/DB color of your choice.
- IP system, just plug in LAN cable and go.
- Wide angle camera (H160° x V100° field of view) with HD resolution.
- LED illumination of the camera. The integrated infrared LEDs under the camera lens provide an optimal view of all visitors even at night.
- Omni-directional digital microphone and two speakers for hi-fi audio.
- · Additional visual and audible indicators for handicapped, adjustable in the programming.
- The 2 integrated relays allow door or gate openers to be connected directly through the module. The control of the 2 door and gate openers is done via the indoor station or via your smartphone or tablet via app.
- Protection class IP65 and IK08.
- Die-cast aluminum frame for flush mounting (projection depth from the wall 10mm).
- Incl. home station 6742W with mobile function (optionally required accessories: 1440 switch, 1441 power supply unit PoE).

## Abmessungen & Details

Number of parties: 1

Base material: Aluminum

Connection technology: LAN Number of bell buttons: 1

Height in cm:Outstation 13,60 | Indoor monitor 16,00Width in cm:Outstation 12,55 | Indoor monitor 11,50Depth in cm:Outstation 3.5 | Indoor monitor 2.2