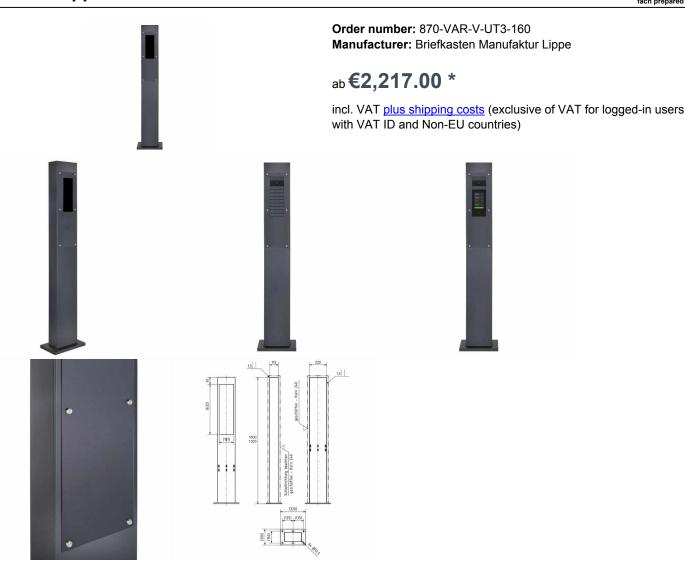

· Bell pillar is made of 1.5mm stainless steel V2A, powder coated in RAL color.

• The speaking part is made of 2mm stainless steel V2A 1.4301, powder coated in RAL color. Dimensions: W 190 mm x H 640 mm x D 110 mm.

- Incl. 6x screws cover caps made of stainless steel V2A, ground, so that the screws for fixing the front panel are not visible. See pictures.
- The fully welded column is made of 1,5mm stainless steel V2A 1.4301, powder coated. Construction height is either 1.30 m or 1.60 m.
- The pillar is equipped with a base plate made of VA. This is 10 mm thick and is finished with a cover plate. See pictures.

Invisible cable feed through the body possible.

• WITHOUT Comelit Ultra modules! Mounting frame Ultra for 3 modules included!

## Abmessungen & Details

| J                       |                                                                                                                                  |
|-------------------------|----------------------------------------------------------------------------------------------------------------------------------|
| Base material:          | Stainless steel                                                                                                                  |
| Height single box in cm | : 64,0                                                                                                                           |
| Width single box in cm: | 19,0                                                                                                                             |
| Overall height in cm:   | 130,0   160,0                                                                                                                    |
| Total width in cm:      | 22.0 (footplate 32.0)                                                                                                            |
| Depth in cm:            | 11.0 (footplate 21.0)                                                                                                            |
| Weight in kg:           | 40,0                                                                                                                             |
| Delivery condition:     | Delivery is assembled                                                                                                            |
| Shinning information:   | Delivery by featuring agent on one way pollet. Refere delivery the featuring agent will contact you by phone to arrange the date |