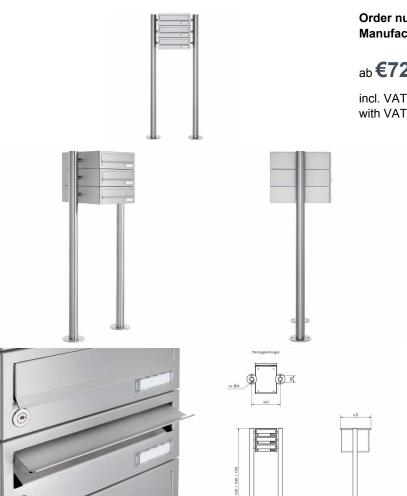

## 3-compartment free-standing letterbox system made of stainless steel V2 A polished - Design BASIC 385-VA - horizontal letterboxes

Modern free-standing letterbox for 3 parties made in Germany by Briefkasten Manufaktur.

The letterboxes and stand elements are made of weather-resistant stainless steel V2A, ground. The very high quality workmanship and the sophisticated concept make this mailbox system our top seller. A rain drainage edge for optimal water protection, a double-edged access flap with rubber lip, the solid changeable name plate and the robust lock distinguish this free-standing letterbox. Thanks to the construction method, self-assembly is uncomplicated.

- · 3-compartment free-standing letterbox system made of stainless steel V2 A, ground
- The system is made at the letterbox manufactory. German quality production "Made in Germany".
- The mailboxes comply with DIN/EN 13724. Insertion size (3.5 cm x 26.5 cm) for C4 high, here fit even large letters without bending.
- Insertion flaps with noise-damping rubber lip for very quiet insertion of mail.
- The doors can be opened from left to right.
- Incl. 2 keys with key number and changeable name plate under the access flap per mailbox.
- Optionally with close-fitting side panel + rain cover made of stainless steel V2A, ground.
- The stand elements are made of 60.0 mm V2A stainless steel 1.4301, ground for screw mounting or for setting in concrete.

## **Abmessungen & Details**

| Number of parties:            | 3                                                                                                                                                                                                                                                  |
|-------------------------------|----------------------------------------------------------------------------------------------------------------------------------------------------------------------------------------------------------------------------------------------------|
| Item withdrawal:              | Front                                                                                                                                                                                                                                              |
| Base material:                | Stainless steel                                                                                                                                                                                                                                    |
| Height single box in cm:      | 11,0                                                                                                                                                                                                                                               |
| Width single box in cm:       | 30,0                                                                                                                                                                                                                                               |
| Volume single box in liters:  | 12,0                                                                                                                                                                                                                                               |
| Height letter slot in cm:     | 3,5                                                                                                                                                                                                                                                |
| Width letter slot in cm:      | 26,5                                                                                                                                                                                                                                               |
| Height letterbox system in cm | : 33,0                                                                                                                                                                                                                                             |
| Width letterbox system in cm: | 30,0                                                                                                                                                                                                                                               |
| Overall height in cm:         | 120,0   150,0   170,0                                                                                                                                                                                                                              |
| Total width in cm:            | 46,5                                                                                                                                                                                                                                               |
| Depth in cm:                  | 43,5                                                                                                                                                                                                                                               |
| Weight in kg:                 | 20,0                                                                                                                                                                                                                                               |
| Delivery condition:           | Delivery is made in blocks, stand elements / letterbox divided                                                                                                                                                                                     |
| Shipping information:         | Depending on the order volume, delivery is made by parcel shipment or bulky goods shipment. Partial deliveries are possible for products that can be disassembled (e.g., for floor-standing mailboxes, the stand & box can be shipped separately). |