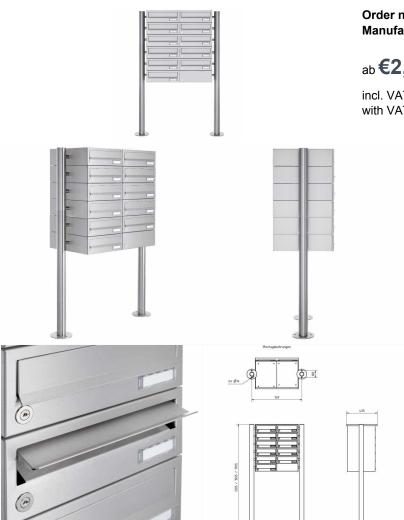

## 11-compartment free-standing letterbox system made of stainless steel V2 A polished - Design BASIC 385-VA - horizontal letterboxes

Modern free-standing letterbox for 11 parties made in Germany by Briefkasten Manufaktur.

The letterboxes and stand elements are made of weather-resistant stainless steel V2A, ground. The very high quality workmanship and the sophisticated concept make this mailbox system our top seller. A rain drainage edge for optimal water protection, a double-edged access flap with rubber lip, the solid changeable name plate and the robust lock distinguish this free-standing letterbox. Thanks to the construction method, self-assembly is uncomplicated.

- 11-compartment free-standing letterbox system made of stainless steel V2 A, ground
- The system is made at the letterbox manufactory. German quality production "Made in Germany".
- The mailboxes comply with DIN/EN 13724. Insertion size (3.5 cm x 26.5 cm) for C4 high, here fit even large letters without bending.
- Insertion flaps with noise-damping rubber lip for very quiet insertion of mail.
- The doors can be opened from left to right.
- Incl. 2 keys with key number and changeable name plate under the access flap per mailbox.
- Optionally with close-fitting side panel + rain cover made of stainless steel V2A, ground.
- The stand elements are made of 60.0 mm V2A stainless steel 1.4301, ground for screw mounting or for setting in concrete.

## **Abmessungen & Details**

| Number of parties:            | 11                                                                                                                                                                                                                                                 |
|-------------------------------|----------------------------------------------------------------------------------------------------------------------------------------------------------------------------------------------------------------------------------------------------|
| Item withdrawal:              | Front                                                                                                                                                                                                                                              |
| Base material:                | Stainless steel                                                                                                                                                                                                                                    |
| Height single box in cm:      | 11,0                                                                                                                                                                                                                                               |
| Width single box in cm:       | 30,0                                                                                                                                                                                                                                               |
| Volume single box in liters:  | 12,0                                                                                                                                                                                                                                               |
| Height letter slot in cm:     | 3,5                                                                                                                                                                                                                                                |
| Width letter slot in cm:      | 26,5                                                                                                                                                                                                                                               |
| Height letterbox system in cm | : 66,0                                                                                                                                                                                                                                             |
| Width letterbox system in cm: | 60,0                                                                                                                                                                                                                                               |
| Overall height in cm:         | 120,0   150,0   170,0                                                                                                                                                                                                                              |
| Total width in cm:            | 76,5                                                                                                                                                                                                                                               |
| Depth in cm:                  | 43,5                                                                                                                                                                                                                                               |
| Weight in kg:                 | 64,0                                                                                                                                                                                                                                               |
| Delivery condition:           | Delivery is made in blocks, stand elements / letterbox divided                                                                                                                                                                                     |
| Shipping information:         | Depending on the order volume, delivery is made by parcel shipment or bulky goods shipment. Partial deliveries are possible for products that can be disassembled (e.g., for floor-standing mailboxes, the stand & box can be shipped separately). |