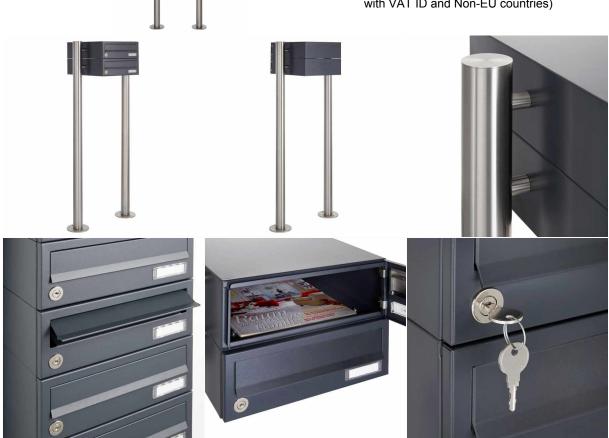

## 2-compartment free-standing letterbox Design BASIC 385-7016 - horizontal mailboxes - anthracite-gray RAL 7016

Modern free-standing letterbox for 2 parties made in Germany by Briefkasten Manufaktur.

The letterboxes are made of galvanized steel, powder coated in anthracite-gray RAL 7016, the stand elements are made of weatherresistant stainless steel V2A, ground. The very high quality workmanship and the sophisticated concept make this mailbox system our top seller. A rain drainage edge for optimal water protection, an insertion flap with rubber lip, the solid changeable name plate and the robust lock distinguish this free-standing letterbox. This mailbox is easy to clean and insensitive. Thanks to the construction method, self-assembly is uncomplicated.

2-compartment free-standing letterbox made of galvanized steel, powder coated in anthracite-gray RAL 7016 fine structure matt

- The system is made at the letterbox manufactory. German quality production "Made in Germany".
- The mailboxes comply with DIN/EN 13724. Insertion size (3.5 cm x 26.5 cm) for C4 high, here fit even large letters without bending.
- Insertion flaps with noise-damping rubber lip for very quiet insertion of mail.
- The doors can be opened from left to right.

• Incl. 2 keys with key number and changeable name plate under the access flap per mailbox.

• Optionally with close-fitting side panel + rain roof made of stainless steel V2A, powder coated in RAL 7016 anthracite gray fine structure matt.

• The stand elements are made of 60.0 mm V2A stainless steel 1.4301, ground for screw mounting or for setting in concrete. **Important information:** 

Mail is only protected from moisture and dirt when fully inserted and the flap is closed. In certain extreme weather conditions, water can still enter (according to DIN EN 13724 up to 1ccm). This is not a reason for complaint.