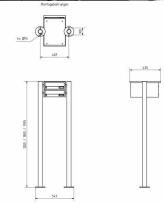

## **Abmessungen & Details**

| Number of parties:            | 2                                                                                                                                                                                                                                                     |
|-------------------------------|-------------------------------------------------------------------------------------------------------------------------------------------------------------------------------------------------------------------------------------------------------|
| Item withdrawal:              | Front                                                                                                                                                                                                                                                 |
| Base material:                | Stainless steel, Steel galvanized                                                                                                                                                                                                                     |
| Height single box in cm:      | 11,0                                                                                                                                                                                                                                                  |
| Width single box in cm:       | 30,0                                                                                                                                                                                                                                                  |
| Volume single box in liters:  | 12,0                                                                                                                                                                                                                                                  |
| Height letter slot in cm:     | 3,5                                                                                                                                                                                                                                                   |
| Width letter slot in cm:      | 26,5                                                                                                                                                                                                                                                  |
| Height letterbox system in cm | : 22,0                                                                                                                                                                                                                                                |
| Width letterbox system in cm: | 30,0                                                                                                                                                                                                                                                  |
| Overall height in cm:         | 120,0   150,0   170,0                                                                                                                                                                                                                                 |
| Total width in cm:            | 46,5                                                                                                                                                                                                                                                  |
| Depth in cm:                  | 43,5                                                                                                                                                                                                                                                  |
| Weight in kg:                 | 16,0                                                                                                                                                                                                                                                  |
| Delivery condition:           | Delivery is made in blocks, stand elements / letterbox divided                                                                                                                                                                                        |
| Shipping information:         | Depending on the order volume, delivery is made by parcel shipment or bulky goods shipment.<br>Partial deliveries are possible for products that can be disassembled (e.g., for floor-standing mailboxes, the stand & box can be shipped separately). |