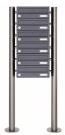

## 6-compartment free-standing letterbox Design BASIC 385-7016 - mailboxes horizontal - anthracite-gray RAL 7016

Modern free-standing letterbox for 6 parties made in Germany by Briefkasten Manufaktur.

The letterboxes are made of galvanized steel, powder coated in anthracite-gray RAL 7016, the stand elements are made of weather-resistant stainless steel V2A, ground. The very high quality workmanship and the sophisticated concept make this mailbox system our top seller. A rain drainage edge for optimal water protection, an insertion flap with rubber lip, the solid changeable name plate and the robust lock distinguish this free-standing letterbox. This mailbox is easy to clean and insensitive.

Thanks to the construction method, self-assembly is uncomplicated.

- 6-compartment free-standing letterbox made of galvanized steel, powder coated in anthracite gray RAL 7016
- The system is made at the letterbox manufactory. German quality production "Made in Germany".
- The mailboxes comply with DIN/EN 13724. Insertion size (3.5 cm x 26.5 cm) for C4 high, here fit even large letters without bending.
- Insertion flaps with noise-damping rubber lip for very quiet insertion of mail.
- The doors can be opened from left to right.
- Incl. 2 keys with key number and changeable name plate under the access flap per mailbox.
- Optionally with close-fitting side panel + rain roof made of stainless steel V2A, powder coated in RAL 7016 anthracite gray fine structure matt.
- The stand elements are made of 60.0 mm V2A stainless steel 1.4301, ground for screw mounting or for setting in concrete. **Important information:**