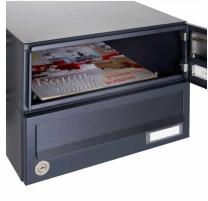

## 6-compartment free-standing letterbox Design BASIC 385-7016 - mailboxes horizontal - anthracite-gray RAL 7016

Modern free-standing letterbox for 6 parties made in Germany by Briefkasten Manufaktur.

The letterboxes are made of galvanized steel, powder coated in anthracite-gray RAL 7016, the stand elements are made of weather-resistant stainless steel V2A, ground. The very high quality workmanship and the sophisticated concept make this mailbox system our top seller. A rain drainage edge for optimal water protection, an insertion flap with rubber lip, the solid changeable name plate and the robust lock distinguish this free-standing letterbox. This mailbox is easy to clean and insensitive.

Thanks to the construction method, self-assembly is uncomplicated.

- 6-compartment free-standing letterbox made of galvanized steel, powder coated in anthracite gray RAL 7016
- The system is made at the letterbox manufactory. German quality production "Made in Germany".
- The mailboxes comply with DIN/EN 13724. Insertion size (3.5 cm x 26.5 cm) for C4 high, here fit even large letters without bending.
- Insertion flaps with noise-damping rubber lip for very quiet insertion of mail.
- The doors can be opened from left to right.
- Incl. 2 keys with key number and changeable name plate under the access flap per mailbox.
- Optionally with close-fitting side panel + rain roof made of stainless steel V2A, powder coated in RAL 7016 anthracite gray fine structure matt.
- The stand elements are made of 60.0 mm V2A stainless steel 1.4301, ground for screw mounting or for setting in concrete. **Important information:**

Mail is only protected from moisture and dirt when fully inserted and the flap is closed. In certain extreme weather conditions, water can still enter (according to DIN EN 13724 up to 1ccm). This is not a reason for complaint.