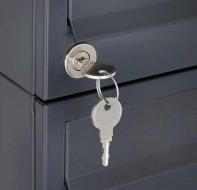

Thanks to the construction method, self-assembly is uncomplicated.

- 6-compartment free-standing letterbox made of galvanized steel, powder coated in anthracite gray RAL 7016
- The system is made at the letterbox manufactory. German quality production "Made in Germany".
- The mailboxes comply with DIN/EN 13724. Insertion size (3.5 cm x 26.5 cm) for C4 high, here fit even large letters without bending.
- Insertion flaps with noise-damping rubber lip for very quiet insertion of mail.
- The doors can be opened from left to right.
- Incl. 2 keys with key number and changeable name plate under the access flap per mailbox.
- Optionally with close-fitting side panel + rain roof made of stainless steel V2A, powder coated in RAL 7016 anthracite gray fine structure matt.
- The stand elements are made of 60.0 mm V2A stainless steel 1.4301, ground for screw mounting or for setting in concrete. **Important information:**