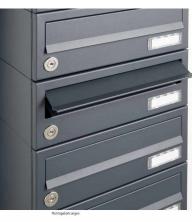

Thanks to the construction method, self-assembly is uncomplicated.

- 6-compartment free-standing letterbox made of galvanized steel, powder coated in anthracite gray RAL 7016
- The system is made at the letterbox manufactory. German quality production "Made in Germany".
- The mailboxes comply with DIN/EN 13724. Insertion size (3.5 cm x 26.5 cm) for C4 high, here fit even large letters without bending.
- Insertion flaps with noise-damping rubber lip for very quiet insertion of mail.
- The doors can be opened from left to right.
- Incl. 2 keys with key number and changeable name plate under the access flap per mailbox.
- Optionally with close-fitting side panel + rain roof made of stainless steel V2A, powder coated in RAL 7016 anthracite gray fine structure matt.
- The stand elements are made of 60.0 mm V2A stainless steel 1.4301, ground for screw mounting or for setting in concrete. **Important information:**

Mail is only protected from moisture and dirt when fully inserted and the flap is closed. In certain extreme weather conditions, water can still enter (according to DIN EN 13724 up to 1ccm). This is not a reason for complaint.