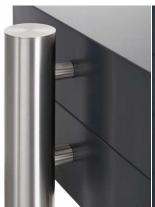

Thanks to the construction method, self-assembly is uncomplicated.

- 6-compartment free-standing letterbox made of galvanized steel, powder coated in anthracite gray RAL 7016
- The system is made at the letterbox manufactory. German quality production "Made in Germany".
- The mailboxes comply with DIN/EN 13724. Insertion size (3.5 cm x 26.5 cm) for C4 high, here fit even large letters without bending.
- Insertion flaps with noise-damping rubber lip for very quiet insertion of mail.
- The doors can be opened from left to right.
- Incl. 2 keys with key number and changeable name plate under the access flap per mailbox.
- Optionally with close-fitting side panel + rain roof made of stainless steel V2A, powder coated in RAL 7016 anthracite gray fine structure matt.
- The stand elements are made of 60.0 mm V2A stainless steel 1.4301, ground for screw mounting or for setting in concrete. **Important information:**