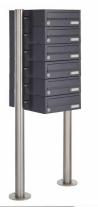

## 6-compartment free-standing letterbox Design BASIC 385-7016 - mailboxes horizontal - anthracite-gray RAL 7016

Modern free-standing letterbox for 6 parties made in Germany by Briefkasten Manufaktur.

The letterboxes are made of galvanized steel, powder coated in anthracite-gray RAL 7016, the stand elements are made of weather-resistant stainless steel V2A, ground. The very high quality workmanship and the sophisticated concept make this mailbox system our top seller. A rain drainage edge for optimal water protection, an insertion flap with rubber lip, the solid changeable name plate and the robust lock distinguish this free-standing letterbox. This mailbox is easy to clean and insensitive.

Thanks to the construction method, self-assembly is uncomplicated.

- 6-compartment free-standing letterbox made of galvanized steel, powder coated in anthracite gray RAL 7016
- The system is made at the letterbox manufactory. German quality production "Made in Germany".
- The mailboxes comply with DIN/EN 13724. Insertion size (3.5 cm x 26.5 cm) for C4 high, here fit even large letters without bending.
- Insertion flaps with noise-damping rubber lip for very quiet insertion of mail.
- The doors can be opened from left to right.
- Incl. 2 keys with key number and changeable name plate under the access flap per mailbox.
- Optionally with close-fitting side panel + rain roof made of stainless steel V2A, powder coated in RAL 7016 anthracite gray fine structure matt.
- The stand elements are made of 60.0 mm V2A stainless steel 1.4301, ground for screw mounting or for setting in concrete. **Important information:**