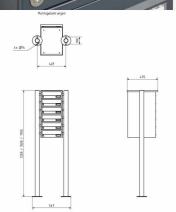

## Abmessungen & Details

| Number of parties:            | 6                                                                                                                                                                                                                                                  |
|-------------------------------|----------------------------------------------------------------------------------------------------------------------------------------------------------------------------------------------------------------------------------------------------|
| Item withdrawal:              | Front                                                                                                                                                                                                                                              |
| Base material:                | Steel galvanized, Stainless steel                                                                                                                                                                                                                  |
| Height single box in cm:      | 11,0                                                                                                                                                                                                                                               |
| Width single box in cm:       | 30,0                                                                                                                                                                                                                                               |
| Volume single box in liters:  | 12,0                                                                                                                                                                                                                                               |
| Height letter slot in cm:     | 3,5                                                                                                                                                                                                                                                |
| Width letter slot in cm:      | 26,5                                                                                                                                                                                                                                               |
| Height letterbox system in cm | : 66,0                                                                                                                                                                                                                                             |
| Width letterbox system in cm: | 30,0                                                                                                                                                                                                                                               |
| Overall height in cm:         | 120,0   150,0   170,0                                                                                                                                                                                                                              |
| Total width in cm:            | 46,5                                                                                                                                                                                                                                               |
| Depth in cm:                  | 43,5                                                                                                                                                                                                                                               |
| Weight in kg:                 | 37,0                                                                                                                                                                                                                                               |
| Delivery condition:           | Delivery is made in blocks, stand elements / letterbox divided                                                                                                                                                                                     |
| Shipping information:         | Depending on the order volume, delivery is made by parcel shipment or bulky goods shipment. Partial deliveries are possible for products that can be disassembled (e.g., for floor-standing mailboxes, the stand & box can be shipped separately). |