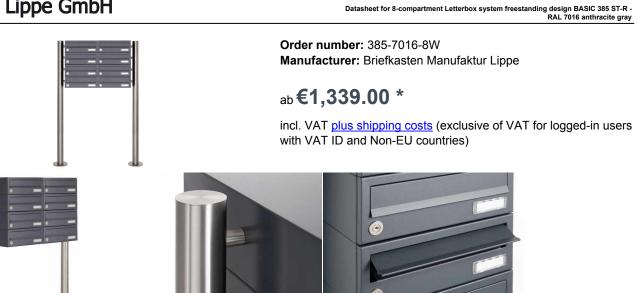

## 8-compartment free-standing letterbox Design BASIC 385-7016 - horizontal mailboxes - anthracite-gray RAL 7016

Modern free-standing letterbox for 8 parties made in Germany by Briefkasten Manufaktur.

The letterboxes are made of galvanized steel, powder-coated in anthracite-gray RAL 7016, the stand elements are made of weatherresistant stainless steel V2A, ground. The very high quality workmanship and the sophisticated concept make this mailbox system our top seller. A rain drainage edge for optimal water protection, an insertion flap with rubber lip, the solid changeable name plate and the robust lock distinguish this free-standing letterbox. This mailbox is easy to clean and insensitive.

Thanks to the construction method, self-assembly is uncomplicated.

- 8-compartment free-standing letterbox made of galvanized steel, powder coated in anthracite gray RAL 7016
- The system is made at the letterbox manufactory. German quality production "Made in Germany".
- The mailboxes comply with DIN/EN 13724. Insertion size (3.5 cm x 26.5 cm) for C4 high, here fit even large letters without bending.
- Insertion flaps with noise-damping rubber lip for very quiet insertion of mail.
- The doors can be opened from left to right.
- Incl. 2 keys with key number and changeable name plate under the access flap per mailbox.

• Optionally with close-fitting side panel + rain roof made of stainless steel V2A, powder coated in RAL 7016 anthracite gray fine structure matt.

• The stand elements are made of 60.0 mm V2A stainless steel 1.4301, ground for screw mounting or for setting in concrete. **Important information:** 