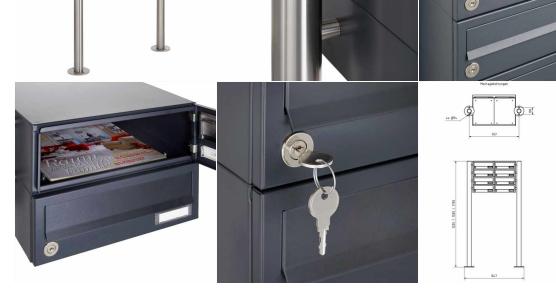

Thanks to the construction method, self-assembly is uncomplicated.

- 8-compartment free-standing letterbox made of galvanized steel, powder coated in anthracite gray RAL 7016
- The system is made at the letterbox manufactory. German quality production "Made in Germany".
- The mailboxes comply with DIN/EN 13724. Insertion size (3.5 cm x 26.5 cm) for C4 high, here fit even large letters without bending.
- Insertion flaps with noise-damping rubber lip for very quiet insertion of mail.
- The doors can be opened from left to right.
- Incl. 2 keys with key number and changeable name plate under the access flap per mailbox.

• Optionally with close-fitting side panel + rain roof made of stainless steel V2A, powder coated in RAL 7016 anthracite gray fine structure matt.

• The stand elements are made of 60.0 mm V2A stainless steel 1.4301, ground for screw mounting or for setting in concrete. **Important information:** 

## **Abmessungen & Details**

| Number of parties:            | 8                                                                                                                                                                                                                                                     |
|-------------------------------|-------------------------------------------------------------------------------------------------------------------------------------------------------------------------------------------------------------------------------------------------------|
| Item withdrawal:              | Front                                                                                                                                                                                                                                                 |
| Base material:                | Steel galvanized, Stainless steel                                                                                                                                                                                                                     |
| Height single box in cm:      | 11,0                                                                                                                                                                                                                                                  |
| Width single box in cm:       | 30,0                                                                                                                                                                                                                                                  |
| Volume single box in liters:  | 12,0                                                                                                                                                                                                                                                  |
| Height letter slot in cm:     | 3,5                                                                                                                                                                                                                                                   |
| Width letter slot in cm:      | 26,5                                                                                                                                                                                                                                                  |
| Height letterbox system in cm | : 44,0                                                                                                                                                                                                                                                |
| Width letterbox system in cm: | 60,0                                                                                                                                                                                                                                                  |
| Overall height in cm:         | 120,0   150,0   170,0                                                                                                                                                                                                                                 |
| Total width in cm:            | 76,5                                                                                                                                                                                                                                                  |
| Depth in cm:                  | 43,5                                                                                                                                                                                                                                                  |
| Weight in kg:                 | 47,0                                                                                                                                                                                                                                                  |
| Delivery condition:           | Delivery is made in blocks, stand elements / letterbox divided                                                                                                                                                                                        |
| Shipping information:         | Depending on the order volume, delivery is made by parcel shipment or bulky goods shipment.<br>Partial deliveries are possible for products that can be disassembled (e.g., for floor-standing mailboxes, the stand & box can be shipped separately). |