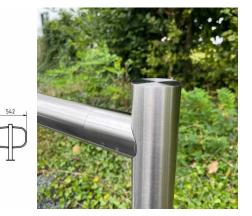

- Bicycle stand completely made of stainless steel V2A 1.4301, 240 grain ground.
- The bike stand is made at the mailbox manufactory. German quality production "Made in Germany".
- Suitable for double-sided wheel setting.
- Tire width 60 mm.
- Wheel distance 430 mm.
- Adjustment angle 90°.
- Stainless steel stirrup made of Ø 15 mm round steel, 240 grain ground.

• The columns and crossbars are made of 60.3 mm stainless steel V2A 1.4301, 240 grain polished, either for screw mounting or for setting in concrete.