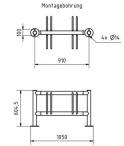

## Abmessungen & Details

| -                     |                                                                                                           |
|-----------------------|-----------------------------------------------------------------------------------------------------------|
| Base material:        | Stainless steel                                                                                           |
| Overall height in cm: | 60,5                                                                                                      |
| Total width in cm:    | 97.0   140.0   183.0   226.0 (without footplate)                                                          |
| Depth in cm:          | 54,2                                                                                                      |
| Weight in kg:         | 25,0 - 75,0                                                                                               |
| Delivery condition:   | Delivery is assembled                                                                                     |
|                       | Delivery by forwarding agent on one-way nallet. Before delivery, the forwarding agent will contact you by |