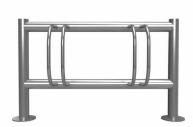

## ACHIM bicycle stand - polished stainless steel V2A - double-sided wheel setting

The noble bicycle stand ACHIM for the double-sided wheel setting with curved holding brackets arouses an organic appearance by the round forms, which fits into each modern arranged environment. The bike stand is completely made of stainless steel V2A 1.4301 ground and available in 4 different sizes. Material and workmanship are characterized by the highest quality. Durable weather resistance and absolute robustness against high mechanical loads are a matter of course for this multiple stand for bicycles. In addition, the bicycle stand ACHIM allows theft-proof parking of bicycles, as all components are welded.

- Bicycle stand completely made of stainless steel V2A 1.4301, 240 grain ground.
- The bike stand is made at the mailbox manufactory. German quality production "Made in Germany".
- Suitable for double-sided wheel setting.
- Tire width 60 mm.
- Wheel distance 430 mm.
- Adjustment angle 90°.
- Stainless steel stirrup made of Ø 15 mm round steel, 240 grain ground.

• The columns and crossbars are made of 60.3 mm stainless steel V2A 1.4301, 240 grain polished, either for screw mounting or for setting in concrete.