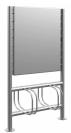

## 4-compartment Bicycle stand ACHIM with advertising sign - stainless steel V2A polished - double-sided

The noble bicycle stand ACHIM for double-sided wheel setting with curved holding brackets arouses an organic appearance by the round forms, which fits into every modern designed environment. The bicycle stand is completely made of stainless steel V2A 1.4301 ground and available in 4 different sizes. Material and workmanship are characterized by the highest quality. Durable weather resistance and absolute robustness against high mechanical loads are a matter of course for this multiple stand for bicycles. In addition, the bicycle stand ACHIM allows theft-proof parking of bicycles, as all components are welded.

The advertising sign is ground on both sides (without lettering/printing) and can be equipped with adhesive foil, laser lettering or engraving on site. The ideal solution for outdoor presentation.

- 4-compartment Bicycle stand completely made of stainless steel V2A 1.4301, 240 grain ground.
- The bike stand is created at the mailbox manufactory. German quality production "Made in Germany".
- Suitable for double-sided wheel setting.
- Tire width 60 mm.
- · Wheel distance 430 mm.
- Adjustment angle 90°.
- Stainless steel bracket made of Ø 15 mm round steel, 240 grain ground.
- Advertising sign made of 2mm stainless steel V2A 1.4301 ground.
- · Advertising sign with lateral fastening screws.
- The print area has a surface of W 780 mm x H 920mm.
- The columns and crossbars are made of 60.3 mm stainless steel V2A 1.4301, 240 grain ground either for screw mounting or for setting in concrete.

## Abmessungen & Details

Base material: Stainless steel

Overall height in cm: 170,0

**Total width in cm:** 97.0 (without footplate)

Depth in cm: 53,0
Weight in kg: 55,0

**Delivery condition:** Delivery is assembled