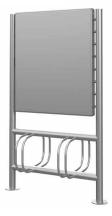

## 4-compartment Bicycle stand ACHIM with advertising sign - stainless steel V2A polished - double-sided

The noble bicycle stand ACHIM for double-sided wheel setting with curved holding brackets arouses an organic appearance by the round forms, which fits into every modern designed environment. The bicycle stand is completely made of stainless steel V2A 1.4301 ground and available in 4 different sizes. Material and workmanship are characterized by the highest quality. Durable weather resistance and absolute robustness against high mechanical loads are a matter of course for this multiple stand for bicycles. In addition, the bicycle stand ACHIM allows theft-proof parking of bicycles, as all components are welded.

The advertising sign is ground on both sides (without lettering/printing) and can be equipped with adhesive foil, laser lettering or engraving on site. The ideal solution for outdoor presentation.

- 4-compartment Bicycle stand completely made of stainless steel V2A 1.4301, 240 grain ground.
- The bike stand is created at the mailbox manufactory. German quality production "Made in Germany".
- Suitable for double-sided wheel setting.
- Tire width 60 mm.
- · Wheel distance 430 mm.
- Adjustment angle 90°.
- Stainless steel bracket made of Ø 15 mm round steel, 240 grain ground.
- Advertising sign made of 2mm stainless steel V2A 1.4301 ground.
- · Advertising sign with lateral fastening screws.
- The print area has a surface of W 780 mm x H 920mm.
- The columns and crossbars are made of 60.3 mm stainless steel V2A 1.4301, 240 grain ground either for screw mounting or for setting in concrete.

## Abmessungen & Details

Base material: Stainless steel

Overall height in cm: 170,0

**Total width in cm:** 97.0 (without footplate)

Depth in cm: 53,0
Weight in kg: 55,0

**Delivery condition:** Delivery is assembled