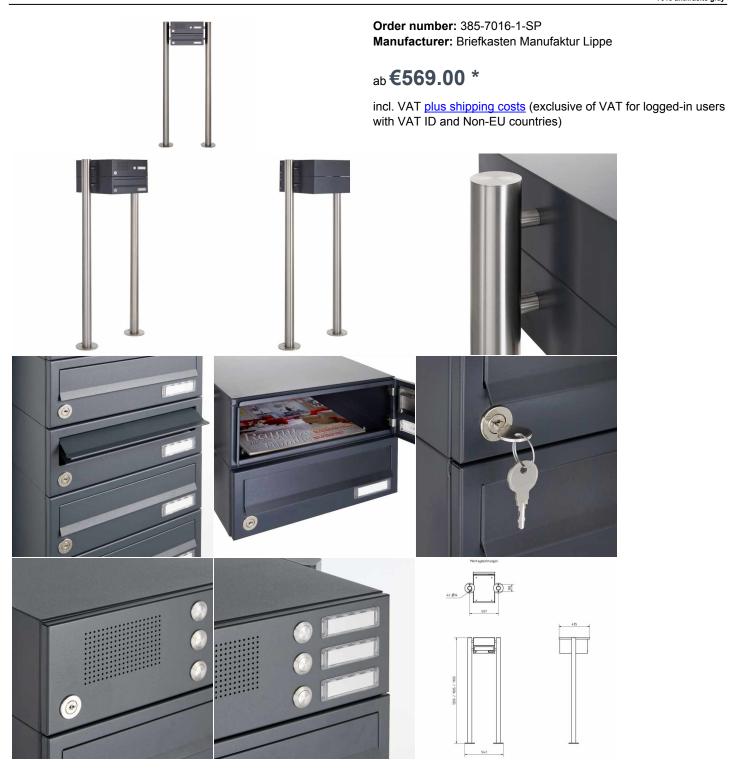

## free-standing letterbox Design BASIC 385-7016-SP with bell - horizontal letterboxes - anthracite-gray RAL 7016

Modern free-standing letterbox made in Germany by Briefkasten Manufaktur.

The letterboxes are made of galvanized steel, powder coated in anthracite-gray RAL 7016, the stand elements are made of weather-resistant stainless steel V2A, ground. The very high quality workmanship and the sophisticated concept make this mailbox system our top seller. A rain drainage edge for optimal water protection, an insertion flap with rubber lip, the solid changeable name plate and the robust lock distinguish this free-standing letterbox. This mailbox is easy to clean and insensitive. Thanks to the construction method, self-assembly is uncomplicated.

- free-standing letterbox made of galvanized steel, powder coated in anthracite gray RAL 7016
- The system is made at the letterbox manufactory. German quality production "Made in Germany".
- The mailbox complies with DIN/EN 13724. Insertion size (3.5 cm x 26.5 cm) for C4 crosswise, here fit even large letters without bending.
- Insertion flap with noise-damping rubber lip for very quiet insertion of mail.
- The door can be opened from left to right.
- Incl. 2 keys with key number and change name plate under the access flap.
- Optionally with close-fitting side panel + rain roof made of stainless steel V2A, powder coated in RAL 7016 anthracite gray fine structure matt.
- The stand elements are made of 60.0 mm V2A stainless steel 1.4301, ground for screw mounting or for setting in concrete.
- · Speech-bell part made of galvanized steel, powder coated in anthracite-grey RAL 7016
- Speech perforation with universal adapter. (Intercom system/built-in loudspeaker not included).
- Universal adapter is suitable for all commercially available built-in speakers (Siedle, Ritto, TCS, Busch-Jäger, Gira, Legrand Bticino, ELCOM, Auerswald, Comelit and many more).
- Round stainless steel bell push type: Grothe Protact, max. 24 V AC/DC, 1.5 A, IP 54 (pressure force limitation).
- · Anti-vandalism the nameplate is dent-proof and impact-resistant, the plastic is flame-retardant.
- Cable access: Ø 10.4 mm (right side). Invisible cable routing through the stand element.