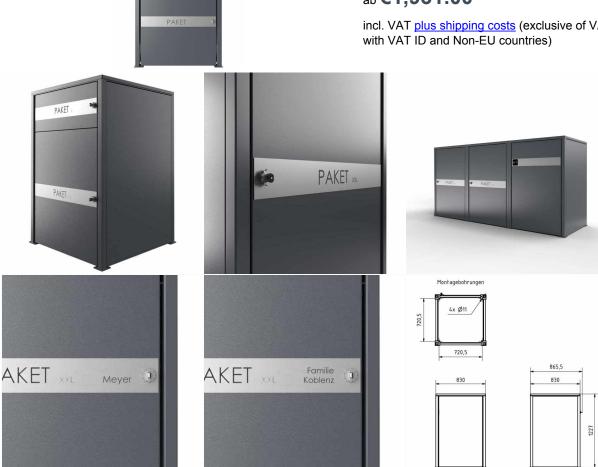

## Parcel box BOXsystem BASIC 752V2 - RAL of your choice - 2x parcel box

High-quality manufactured parcel box with square tube stand elements completely made of stainless steel, powder-coated in RAL/DB color. This parcel box convinces by an extremely long life span, massive construction and unbeatable large volume.

The closed cladding plates made of stainless steel hide the parcels placed behind them. The parcel compartment is suitable for particularly large, but few (usually 1 pc. per day per parcel compartment) parcel shipments. A shelf prevents your parcel from lying on the floor.

- Parcel reception independent of the delivery agent! Every parcel deliverer (e.g. DHL, UPS, DPD, TNT, GLS, Hermes, etc.) can use this parcel box.
- Parcel box made of stainless steel 1.4016 (non-rusting magnetic stainless steel), powder coated in RAL of your choice.
- The parcel box is handmade at Briefkasten Manufaktur. German quality production "Made in Germany"
- Parcel box 740x290x800 mm (WHT). Volume parcel compartment: 142 liters, Max. Package size: 710 x 260 x 770 mm (WHT).
- Parcel compartment 740x880x800 mm (WHT). Volume parcel compartment: 460 liters, Max. Package size: 710 x 850 x 770 mm (WHT).
- High-quality parcel lock with snap-in lock. Including 5 keys with key number per package compartment (keyed alike or different).
- Rain roof made of stainless steel, powder coated in RAL/DB color. Optional plant roof possible.
- Name inscription 15-30mm per package compartment possible

• The columns are made of 40x40 mm stainless steel V2A 1.4301, powder coated in RAL/DB color for screw mounting.

### Abmessungen & Details

| Abinessungen a Details      |                                                                                                                                      |
|-----------------------------|--------------------------------------------------------------------------------------------------------------------------------------|
| Base material:              | Stainless steel                                                                                                                      |
| Height single box in cm:    | 29,0   88,0                                                                                                                          |
| Width single box in cm:     | 74,0   74,0                                                                                                                          |
| Volume single box in liters | <b>::</b> 142,0   460,0                                                                                                              |
| Overall height in cm:       | 122.7 + 6.0 optional planting roof                                                                                                   |
| Total width in cm:          | 83,0                                                                                                                                 |
| Depth in cm:                | 83,0                                                                                                                                 |
| Weight in kg:               | 45,0                                                                                                                                 |
| Delivery condition:         | Delivery is partially disassembled                                                                                                   |
| Shipping information:       | Delivery by forwarding agent on one-way pallet. Before delivery, the forwarding agent will contact you by phone to arrange the date. |