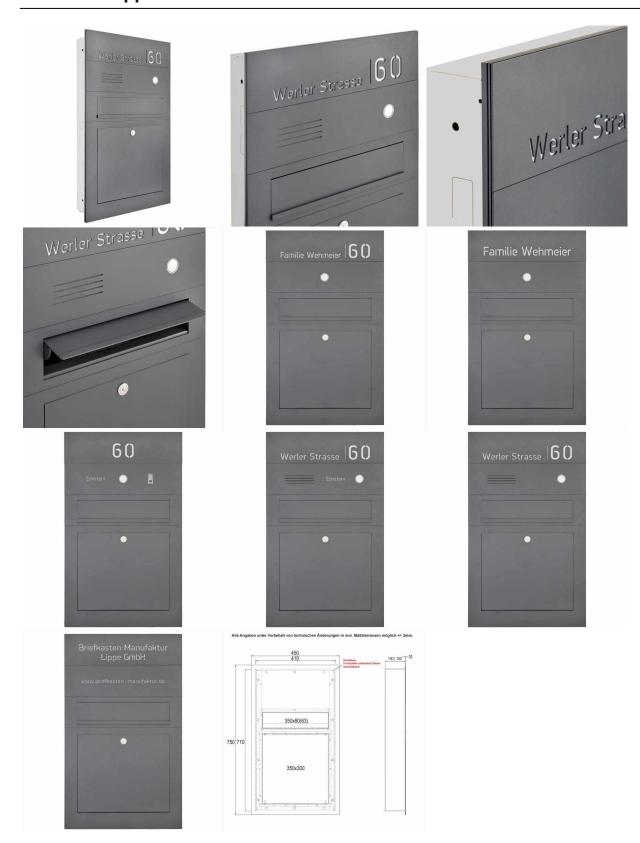

# Stainless steel mailbox Division Big - RAL Color - bell-speaking system - house number

The mailbox division with its massive 10mm design panel is an upper class model among the mailboxes. The 2mm front panels made of stainless steel V2A 1,4301 in your desired color are placed on a 5mm stainless steel frame and can easily stand out from the house wall. Characterized by the sustainability idea, this mailbox was developed with interchangeable panels based on the designer collection. All aperture can be exchanged at any time, whether a new video fore system system, a new house number or a change of lettering, all the panels can be replaced in very light. The Division BIG model has a newspaper flap for newspapers, magazines and books.

• Mailbox made of stainless steel V2A 1.4301, 2mm front panels + 5mm frame powder-coated in RAL of your choice. Optionally also as a wall-mounted variant with wall-mounted box in stainless steel, 240-part grain.

• Fronts side post-withdrawal door 350 mm x 300 mm, to open from top to bottom. Including 2 key with key number.

• Settling from the front, dimensions of the insertion: W 35 cm x H 6.3 cm, C4 across. Very large letters fit here without kinking. Attention no withdrawal protection!

• 8-12V DC Kurzhub bell button with LED ring lighting (blue, white, red or green).

• Optionally interchangeable name tag made of stainless steel with laser lettering or name tag made of plexi.

• Optionally with house number approx. 50-70mm high (height depends on the number of characters) and lettering 10-70mm (height depends on the number of characters) stored with stainless steel, ground or back illuminated in white including EVN LED network / transformer IP65 12V/DC 0.1-4W for the LED lighting of the house number.

Optional is an 8-12V DC short-stroke button with a pictogram.

• Preparation (installation speaker not included) for intercom.

• Dimensions Built-in- or wall-mounted box: H 710 mm x W 410 x D 100 | 150 mm. Built-in Kasten with pretzled cable inlets and fastening points on all sides. Wall-assembled box for wall assembly with hole in the back, wall-mounted box for fence mounting without perforation (must be done on site). Attention, even with wall-mounted boxes, the front cover 2 cm is all over again.

# **Abmessungen & Details**

| Number of parties:           | 1                                                                                                                                                                                                                                                  |
|------------------------------|----------------------------------------------------------------------------------------------------------------------------------------------------------------------------------------------------------------------------------------------------|
| Item withdrawal:             | Front                                                                                                                                                                                                                                              |
| Base material:               | Stainless steel                                                                                                                                                                                                                                    |
| Height single box in cm:     | 71,0   75,0                                                                                                                                                                                                                                        |
| Width single box in cm:      | 41,0   45,0                                                                                                                                                                                                                                        |
| Volume single box in liters: | 21,0   31,0                                                                                                                                                                                                                                        |
| Height letter slot in cm:    | 6,3                                                                                                                                                                                                                                                |
| Width letter slot in cm:     | 35,0                                                                                                                                                                                                                                               |
| Depth in cm:                 | 10,0   15,0                                                                                                                                                                                                                                        |
| Weight in kg:                | 36,0                                                                                                                                                                                                                                               |
| Delivery condition:          | Delivery is assembled                                                                                                                                                                                                                              |
| Shipping information:        | Depending on the order volume, delivery is made by parcel shipment or bulky goods shipment. Partial deliveries are possible for products that can be disassembled (e.g., for floor-standing mailboxes, the stand & box can be shipped separately). |