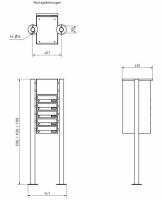

## Abmessungen & Details

| Abiliessurigen & Details       |                                                                                                                                                                                                                                                    |
|--------------------------------|----------------------------------------------------------------------------------------------------------------------------------------------------------------------------------------------------------------------------------------------------|
| Number of parties:             | 5                                                                                                                                                                                                                                                  |
| Item withdrawal:               | Front                                                                                                                                                                                                                                              |
| Base material:                 | Steel galvanized, Stainless steel                                                                                                                                                                                                                  |
| Height single box in cm:       | 11,0                                                                                                                                                                                                                                               |
| Width single box in cm:        | 30,0                                                                                                                                                                                                                                               |
| Volume single box in liters:   | 12,0                                                                                                                                                                                                                                               |
| Height letter slot in cm:      | 3,5                                                                                                                                                                                                                                                |
| Width letter slot in cm:       | 26,5                                                                                                                                                                                                                                               |
| Height letterbox system in cm: | 77,0                                                                                                                                                                                                                                               |
| Width letterbox system in cm:  | 30,0                                                                                                                                                                                                                                               |
| Overall height in cm:          | 120,0   150,0   170,0                                                                                                                                                                                                                              |
| Total width in cm:             | 46,5                                                                                                                                                                                                                                               |
| Depth in cm:                   | 43,5                                                                                                                                                                                                                                               |
| Weight in kg:                  | 37,0                                                                                                                                                                                                                                               |
| Delivery condition:            | Delivery is made in blocks, stand elements / letterbox divided                                                                                                                                                                                     |
| Shipping information:          | Depending on the order volume, delivery is made by parcel shipment or bulky goods shipment. Partial deliveries are possible for products that can be disassembled (e.g., for floor-standing mailboxes, the stand & box can be shipped separately). |