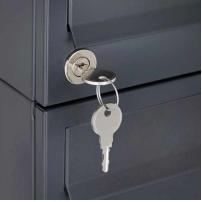

Thanks to the construction method, self-assembly is uncomplicated.

- 5-compartment free-standing letterbox made of galvanized steel, powder coated in anthracite gray RAL 7016
- The system is made at the letterbox manufactory. German quality production "Made in Germany".
- The mailboxes comply with DIN/EN 13724. Insertion size (3.5 cm x 26.5 cm) for C4 high, here fit even large letters without bending.
- Insertion flaps with noise-damping rubber lip for very quiet insertion of mail.
- The doors can be opened from left to right.
- Incl. 2 keys with key number and changeable name plate under the access flap per mailbox.
- Optionally with close-fitting side panel + rain roof made of stainless steel V2A, powder coated in RAL 7016 anthracite gray fine structure matt.
- The stand elements are made of 60.0 mm V2A stainless steel 1.4301, ground for screw mounting or for setting in concrete.
- · Speech-bell part made of galvanized steel, powder coated in anthracite-grey RAL 7016
- Speech perforation with universal adapter. (Intercom system/built-in loudspeaker not included).
- Universal adapter is suitable for all commercially available built-in speakers (Siedle, Ritto, TCS, Busch-Jäger, Gira, Legrand Bticino, ELCOM, Auerswald, Comelit and many more).
- Round stainless steel bell push type: Grothe Protact, max. 24 V AC/DC, 1.5 A, IP 54 (pressure force limitation).
- · Anti-vandalism the nameplate is dent-proof and impact-resistant, the plastic is flame-retardant.
- Cable access: Ø 10.4 mm (right side). Invisible cable routing through the stand element.