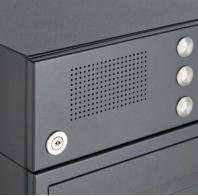

Thanks to the construction method, self-assembly is uncomplicated.

- 5-compartment free-standing letterbox made of galvanized steel, powder coated in anthracite gray RAL 7016
- The system is made at the letterbox manufactory. German quality production "Made in Germany".
- The mailboxes comply with DIN/EN 13724. Insertion size (3.5 cm x 26.5 cm) for C4 high, here fit even large letters without bending.
- Insertion flaps with noise-damping rubber lip for very quiet insertion of mail.
- The doors can be opened from left to right.
- Incl. 2 keys with key number and changeable name plate under the access flap per mailbox.
- Optionally with close-fitting side panel + rain roof made of stainless steel V2A, powder coated in RAL 7016 anthracite gray fine structure matt.
- The stand elements are made of 60.0 mm V2A stainless steel 1.4301, ground for screw mounting or for setting in concrete.
- · Speech-bell part made of galvanized steel, powder coated in anthracite-grey RAL 7016
- Speech perforation with universal adapter. (Intercom system/built-in loudspeaker not included).
- Universal adapter is suitable for all commercially available built-in speakers (Siedle, Ritto, TCS, Busch-Jäger, Gira, Legrand Bticino, ELCOM, Auerswald, Comelit and many more).
- Round stainless steel bell push type: Grothe Protact, max. 24 V AC/DC, 1.5 A, IP 54 (pressure force limitation).
- · Anti-vandalism the nameplate is dent-proof and impact-resistant, the plastic is flame-retardant.
- Cable access: Ø 10.4 mm (right side). Invisible cable routing through the stand element.