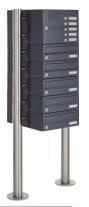

## 5-compartment free-standing letterbox Design BASIC 385-7016-SP with bell - horizontal letterboxes - anthracite-gray RAL 7016

Modern free-standing letterbox for 5 parties made in Germany by Briefkasten Manufaktur.

The mailboxes are made of galvanized steel, powder coated in anthracite-gray RAL 7016, the stand elements are made of weather-resistant stainless steel V2A, ground. The very high quality workmanship and the sophisticated concept make this mailbox system our top seller. A rain drainage edge for optimal water protection, an insertion flap with rubber lip, the solid changeable name plate and the robust lock distinguish this free-standing letterbox. This mailbox is easy to clean and insensitive.

Thanks to the construction method, self-assembly is uncomplicated.

- 5-compartment free-standing letterbox made of galvanized steel, powder coated in anthracite gray RAL 7016
- The system is made at the letterbox manufactory. German quality production "Made in Germany".
- The mailboxes comply with DIN/EN 13724. Insertion size (3.5 cm x 26.5 cm) for C4 high, here fit even large letters without bending.
- Insertion flaps with noise-damping rubber lip for very quiet insertion of mail.
- The doors can be opened from left to right.
- Incl. 2 keys with key number and changeable name plate under the access flap per mailbox.
- Optionally with close-fitting side panel + rain roof made of stainless steel V2A, powder coated in RAL 7016 anthracite gray fine structure matt.
- The stand elements are made of 60.0 mm V2A stainless steel 1.4301, ground for screw mounting or for setting in concrete.
- · Speech-bell part made of galvanized steel, powder coated in anthracite-grey RAL 7016
- Speech perforation with universal adapter. (Intercom system/built-in loudspeaker not included).
- Universal adapter is suitable for all commercially available built-in speakers (Siedle, Ritto, TCS, Busch-Jäger, Gira, Legrand Bticino, ELCOM, Auerswald, Comelit and many more).
- Round stainless steel bell push type: Grothe Protact, max. 24 V AC/DC, 1.5 A, IP 54 (pressure force limitation).
- · Anti-vandalism the nameplate is dent-proof and impact-resistant, the plastic is flame-retardant.
- Cable access: Ø 10.4 mm (right side). Invisible cable routing through the stand element.