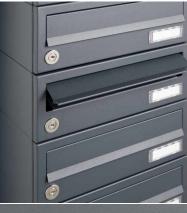

The mailboxes are made of galvanized steel, powder coated in anthracite-gray RAL 7016, the stand elements are made of weather-resistant stainless steel V2A, ground. The very high quality workmanship and the sophisticated concept make this mailbox system our top seller. A rain drainage edge for optimal water protection, an insertion flap with rubber lip, the solid changeable name plate and the robust lock distinguish this free-standing letterbox. This mailbox is easy to clean and insensitive.

Thanks to the construction method, self-assembly is uncomplicated.

- 5-compartment free-standing letterbox made of galvanized steel, powder coated in anthracite gray RAL 7016
- The system is made at the letterbox manufactory. German quality production "Made in Germany".
- The mailboxes comply with DIN/EN 13724. Insertion size (3.5 cm x 26.5 cm) for C4 high, here fit even large letters without bending.
- Insertion flaps with noise-damping rubber lip for very quiet insertion of mail.
- The doors can be opened from left to right.
- Incl. 2 keys with key number and changeable name plate under the access flap per mailbox.
- Optionally with close-fitting side panel + rain roof made of stainless steel V2A, powder coated in RAL 7016 anthracite gray fine structure matt.
- The stand elements are made of 60.0 mm V2A stainless steel 1.4301, ground for screw mounting or for setting in concrete.
- · Speech-bell part made of galvanized steel, powder coated in anthracite-grey RAL 7016
- Speech perforation with universal adapter. (Intercom system/built-in loudspeaker not included).
- Universal adapter is suitable for all commercially available built-in speakers (Siedle, Ritto, TCS, Busch-Jäger, Gira, Legrand Bticino, ELCOM, Auerswald, Comelit and many more).
- Round stainless steel bell push type: Grothe Protact, max. 24 V AC/DC, 1.5 A, IP 54 (pressure force limitation).
- · Anti-vandalism the nameplate is dent-proof and impact-resistant, the plastic is flame-retardant.
- Cable access: Ø 10.4 mm (right side). Invisible cable routing through the stand element.