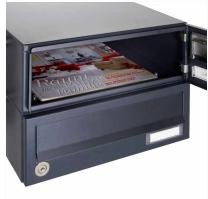

The mailboxes are made of galvanized steel, powder coated in anthracite-gray RAL 7016, the stand elements are made of weather-resistant stainless steel V2A, ground. The very high quality workmanship and the sophisticated concept make this mailbox system our top seller. A rain drainage edge for optimal water protection, an insertion flap with rubber lip, the solid changeable name plate and the robust lock distinguish this free-standing letterbox. This mailbox is easy to clean and insensitive.

Thanks to the construction method, self-assembly is uncomplicated.

- 5-compartment free-standing letterbox made of galvanized steel, powder coated in anthracite gray RAL 7016
- The system is made at the letterbox manufactory. German quality production "Made in Germany".
- The mailboxes comply with DIN/EN 13724. Insertion size (3.5 cm x 26.5 cm) for C4 high, here fit even large letters without bending.
- Insertion flaps with noise-damping rubber lip for very quiet insertion of mail.
- The doors can be opened from left to right.
- Incl. 2 keys with key number and changeable name plate under the access flap per mailbox.
- Optionally with close-fitting side panel + rain roof made of stainless steel V2A, powder coated in RAL 7016 anthracite gray fine structure matt.
- The stand elements are made of 60.0 mm V2A stainless steel 1.4301, ground for screw mounting or for setting in concrete.
- · Speech-bell part made of galvanized steel, powder coated in anthracite-grey RAL 7016
- Speech perforation with universal adapter. (Intercom system/built-in loudspeaker not included).
- Universal adapter is suitable for all commercially available built-in speakers (Siedle, Ritto, TCS, Busch-Jäger, Gira, Legrand Bticino, ELCOM, Auerswald, Comelit and many more).
- Round stainless steel bell push type: Grothe Protact, max. 24 V AC/DC, 1.5 A, IP 54 (pressure force limitation).
- · Anti-vandalism the nameplate is dent-proof and impact-resistant, the plastic is flame-retardant.
- Cable access: Ø 10.4 mm (right side). Invisible cable routing through the stand element.