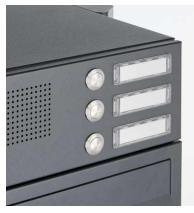

Thanks to the construction method, self-assembly is uncomplicated.

- 5-compartment free-standing letterbox made of galvanized steel, powder coated in anthracite gray RAL 7016
- The system is made at the letterbox manufactory. German quality production "Made in Germany".
- The mailboxes comply with DIN/EN 13724. Insertion size (3.5 cm x 26.5 cm) for C4 high, here fit even large letters without bending.
- Insertion flaps with noise-damping rubber lip for very quiet insertion of mail.
- The doors can be opened from left to right.
- Incl. 2 keys with key number and changeable name plate under the access flap per mailbox.
- Optionally with close-fitting side panel + rain roof made of stainless steel V2A, powder coated in RAL 7016 anthracite gray fine structure matt.
- The stand elements are made of 60.0 mm V2A stainless steel 1.4301, ground for screw mounting or for setting in concrete.
- · Speech-bell part made of galvanized steel, powder coated in anthracite-grey RAL 7016
- Speech perforation with universal adapter. (Intercom system/built-in loudspeaker not included).
- Universal adapter is suitable for all commercially available built-in speakers (Siedle, Ritto, TCS, Busch-Jäger, Gira, Legrand Bticino, ELCOM, Auerswald, Comelit and many more).
- Round stainless steel bell push type: Grothe Protact, max. 24 V AC/DC, 1.5 A, IP 54 (pressure force limitation).
- · Anti-vandalism the nameplate is dent-proof and impact-resistant, the plastic is flame-retardant.
- Cable access: Ø 10.4 mm (right side). Invisible cable routing through the stand element.