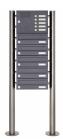

## 5-compartment free-standing letterbox Design BASIC 385-7016-SP with bell - horizontal letterboxes - anthracite-gray RAL 7016

Modern free-standing letterbox for 5 parties made in Germany by Briefkasten Manufaktur.

The mailboxes are made of galvanized steel, powder coated in anthracite-gray RAL 7016, the stand elements are made of weather-resistant stainless steel V2A, ground. The very high quality workmanship and the sophisticated concept make this mailbox system our top seller. A rain drainage edge for optimal water protection, an insertion flap with rubber lip, the solid changeable name plate and the robust lock distinguish this free-standing letterbox. This mailbox is easy to clean and insensitive.

Thanks to the construction method, self-assembly is uncomplicated.

- 5-compartment free-standing letterbox made of galvanized steel, powder coated in anthracite gray RAL 7016
- The system is made at the letterbox manufactory. German quality production "Made in Germany".
- The mailboxes comply with DIN/EN 13724. Insertion size (3.5 cm x 26.5 cm) for C4 high, here fit even large letters without bending.
- Insertion flaps with noise-damping rubber lip for very quiet insertion of mail.
- The doors can be opened from left to right.
- Incl. 2 keys with key number and changeable name plate under the access flap per mailbox.
- Optionally with close-fitting side panel + rain roof made of stainless steel V2A, powder coated in RAL 7016 anthracite gray fine structure matt.
- The stand elements are made of 60.0 mm V2A stainless steel 1.4301, ground for screw mounting or for setting in concrete.
- · Speech-bell part made of galvanized steel, powder coated in anthracite-grey RAL 7016
- Speech perforation with universal adapter. (Intercom system/built-in loudspeaker not included).
- Universal adapter is suitable for all commercially available built-in speakers (Siedle, Ritto, TCS, Busch-Jäger, Gira, Legrand Bticino, ELCOM, Auerswald, Comelit and many more).
- Round stainless steel bell push type: Grothe Protact, max. 24 V AC/DC, 1.5 A, IP 54 (pressure force limitation).
- · Anti-vandalism the nameplate is dent-proof and impact-resistant, the plastic is flame-retardant.
- Cable access: Ø 10.4 mm (right side). Invisible cable routing through the stand element.