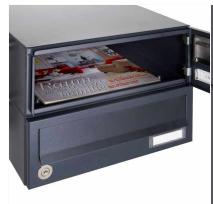

The mailboxes are made of galvanized steel, powder coated in anthracite gray RAL 7016, the stand elements are made of weather-resistant stainless steel V2A, ground. The very high quality workmanship and the sophisticated concept make this mailbox system our top seller. A rain drainage edge for optimal water protection, an insertion flap with rubber lip, the solid changeable name plate and the robust lock distinguish this free-standing letterbox. This mailbox is easy to clean and insensitive.

Thanks to the construction method, self-assembly is uncomplicated.

- 6-compartment free-standing letterbox made of galvanized steel, powder coated in anthracite gray RAL 7016
- The system is made at the letterbox manufactory. German quality production "Made in Germany".
- The mailboxes comply with DIN/EN 13724. Insertion size (3.5 cm x 26.5 cm) for C4 high, here fit even large letters without bending.
- Insertion flaps with noise-damping rubber lip for very quiet insertion of mail.
- The doors can be opened from left to right.
- Incl. 2 keys with key number and changeable name plate under the access flap per mailbox.
- Optionally with close-fitting side panel + rain roof made of stainless steel V2A, powder coated in RAL 7016 anthracite gray fine structure matt.
- The stand elements are made of 60.0 mm V2A stainless steel 1.4301, ground for screw mounting or for setting in concrete.
- · Speech-bell part made of galvanized steel, powder coated in anthracite-grey RAL 7016
- · Speech perforation with universal adapter. (Intercom system/built-in loudspeaker not included).
- Universal adapter is suitable for all commercially available built-in speakers (Siedle, Ritto, TCS, Busch-Jäger, Gira, Legrand Bticino, ELCOM, Auerswald, Comelit and many more).
- Round stainless steel bell push type: Grothe Protact, max. 24 V AC/DC, 1.5 A, IP 54 (pressure force limitation).
- · Anti-vandalism the nameplate is dent-proof and impact-resistant, the plastic is flame-retardant.
- Cable access: Ø 10.4 mm (right side). Invisible cable routing through the stand element.