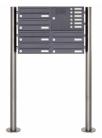

## 6-compartment free-standing letterbox Design BASIC 385-7016 ST-R with bell box - horizontal - RAL 7016 anthracite gray

Modern free-standing letterbox for 6 parties made in Germany by Briefkasten Manufaktur.

The mailboxes are made of galvanized steel, powder coated in anthracite gray RAL 7016, the stand elements are made of weather-resistant stainless steel V2A, ground. The very high quality workmanship and the sophisticated concept make this mailbox system our top seller. A rain drainage edge for optimal water protection, an insertion flap with rubber lip, the solid changeable name plate and the robust lock distinguish this free-standing letterbox. This mailbox is easy to clean and insensitive.

Thanks to the construction method, self-assembly is uncomplicated.

- 6-compartment free-standing letterbox made of galvanized steel, powder coated in anthracite gray RAL 7016
- The system is made at the letterbox manufactory. German quality production "Made in Germany".
- The mailboxes comply with DIN/EN 13724. Insertion size (3.5 cm x 26.5 cm) for C4 high, here fit even large letters without bending.
- Insertion flaps with noise-damping rubber lip for very quiet insertion of mail.
- The doors can be opened from left to right.
- Incl. 2 keys with key number and changeable name plate under the access flap per mailbox.
- Optionally with close-fitting side panel + rain roof made of stainless steel V2A, powder coated in RAL 7016 anthracite gray fine structure matt.
- The stand elements are made of 60.0 mm V2A stainless steel 1.4301, ground for screw mounting or for setting in concrete.
- · Speech-bell part made of galvanized steel, powder coated in anthracite-grey RAL 7016
- · Speech perforation with universal adapter. (Intercom system/built-in loudspeaker not included).
- Universal adapter is suitable for all commercially available built-in speakers (Siedle, Ritto, TCS, Busch-Jäger, Gira, Legrand Bticino, ELCOM, Auerswald, Comelit and many more).
- Round stainless steel bell push type: Grothe Protact, max. 24 V AC/DC, 1.5 A, IP 54 (pressure force limitation).
- · Anti-vandalism the nameplate is dent-proof and impact-resistant, the plastic is flame-retardant.
- Cable access: Ø 10.4 mm (right side). Invisible cable routing through the stand element.