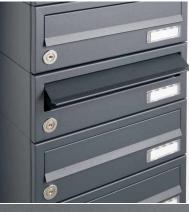

The mailboxes are made of galvanized steel, powder coated in anthracite gray RAL 7016, the stand elements are made of weather-resistant stainless steel V2A, ground. The very high quality workmanship and the sophisticated concept make this mailbox system our top seller. A rain drainage edge for optimal water protection, an insertion flap with rubber lip, the solid changeable name plate and the robust lock distinguish this free-standing letterbox. This mailbox is easy to clean and insensitive.

Thanks to the construction method, self-assembly is uncomplicated.

- 6-compartment free-standing letterbox made of galvanized steel, powder coated in anthracite gray RAL 7016
- The system is made at the letterbox manufactory. German quality production "Made in Germany".
- The mailboxes comply with DIN/EN 13724. Insertion size (3.5 cm x 26.5 cm) for C4 high, here fit even large letters without bending.
- Insertion flaps with noise-damping rubber lip for very quiet insertion of mail.
- The doors can be opened from left to right.
- Incl. 2 keys with key number and changeable name plate under the access flap per mailbox.
- Optionally with close-fitting side panel + rain roof made of stainless steel V2A, powder coated in RAL 7016 anthracite gray fine structure matt.
- The stand elements are made of 60.0 mm V2A stainless steel 1.4301, ground for screw mounting or for setting in concrete.
- · Speech-bell part made of galvanized steel, powder coated in anthracite-grey RAL 7016
- · Speech perforation with universal adapter. (Intercom system/built-in loudspeaker not included).
- Universal adapter is suitable for all commercially available built-in speakers (Siedle, Ritto, TCS, Busch-Jäger, Gira, Legrand Bticino, ELCOM, Auerswald, Comelit and many more).
- Round stainless steel bell push type: Grothe Protact, max. 24 V AC/DC, 1.5 A, IP 54 (pressure force limitation).
- · Anti-vandalism the nameplate is dent-proof and impact-resistant, the plastic is flame-retardant.
- Cable access: Ø 10.4 mm (right side). Invisible cable routing through the stand element.