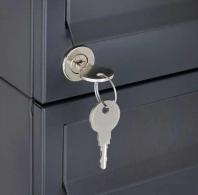

Thanks to the construction method, self-assembly is uncomplicated.

- 6-compartment free-standing letterbox made of galvanized steel, powder coated in anthracite gray RAL 7016
- The system is made at the letterbox manufactory. German quality production "Made in Germany".
- The mailboxes comply with DIN/EN 13724. Insertion size (3.5 cm x 26.5 cm) for C4 high, here fit even large letters without bending.
- Insertion flaps with noise-damping rubber lip for very quiet insertion of mail.
- The doors can be opened from left to right.
- Incl. 2 keys with key number and changeable name plate under the access flap per mailbox.
- Optionally with close-fitting side panel + rain roof made of stainless steel V2A, powder coated in RAL 7016 anthracite gray fine structure matt.
- The stand elements are made of 60.0 mm V2A stainless steel 1.4301, ground for screw mounting or for setting in concrete.
- · Speech-bell part made of galvanized steel, powder coated in anthracite-grey RAL 7016
- · Speech perforation with universal adapter. (Intercom system/built-in loudspeaker not included).
- Universal adapter is suitable for all commercially available built-in speakers (Siedle, Ritto, TCS, Busch-Jäger, Gira, Legrand Bticino, ELCOM, Auerswald, Comelit and many more).
- Round stainless steel bell push type: Grothe Protact, max. 24 V AC/DC, 1.5 A, IP 54 (pressure force limitation).
- · Anti-vandalism the nameplate is dent-proof and impact-resistant, the plastic is flame-retardant.
- Cable access: Ø 10.4 mm (right side). Invisible cable routing through the stand element.