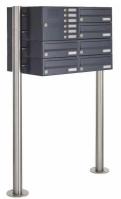

## 6-compartment free-standing letterbox Design BASIC 385-7016 ST-R with bell box - horizontal - RAL 7016 anthracite gray

Modern free-standing letterbox for 6 parties made in Germany by Briefkasten Manufaktur.

The mailboxes are made of galvanized steel, powder coated in anthracite gray RAL 7016, the stand elements are made of weather-resistant stainless steel V2A, ground. The very high quality workmanship and the sophisticated concept make this mailbox system our top seller. A rain drainage edge for optimal water protection, an insertion flap with rubber lip, the solid changeable name plate and the robust lock distinguish this free-standing letterbox. This mailbox is easy to clean and insensitive.

Thanks to the construction method, self-assembly is uncomplicated.

- 6-compartment free-standing letterbox made of galvanized steel, powder coated in anthracite gray RAL 7016
- The system is made at the letterbox manufactory. German quality production "Made in Germany".
- The mailboxes comply with DIN/EN 13724. Insertion size (3.5 cm x 26.5 cm) for C4 high, here fit even large letters without bending.
- Insertion flaps with noise-damping rubber lip for very quiet insertion of mail.
- The doors can be opened from left to right.
- Incl. 2 keys with key number and changeable name plate under the access flap per mailbox.
- Optionally with close-fitting side panel + rain roof made of stainless steel V2A, powder coated in RAL 7016 anthracite gray fine structure matt.
- The stand elements are made of 60.0 mm V2A stainless steel 1.4301, ground for screw mounting or for setting in concrete.
- · Speech-bell part made of galvanized steel, powder coated in anthracite-grey RAL 7016
- · Speech perforation with universal adapter. (Intercom system/built-in loudspeaker not included).
- Universal adapter is suitable for all commercially available built-in speakers (Siedle, Ritto, TCS, Busch-Jäger, Gira, Legrand Bticino, ELCOM, Auerswald, Comelit and many more).
- Round stainless steel bell push type: Grothe Protact, max. 24 V AC/DC, 1.5 A, IP 54 (pressure force limitation).
- · Anti-vandalism the nameplate is dent-proof and impact-resistant, the plastic is flame-retardant.
- Cable access: Ø 10.4 mm (right side). Invisible cable routing through the stand element.