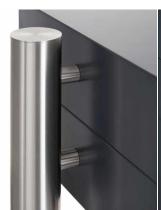

Thanks to the construction method, self-assembly is uncomplicated.

- 6-compartment free-standing letterbox made of galvanized steel, powder coated in anthracite gray RAL 7016
- The system is made at the letterbox manufactory. German quality production "Made in Germany".
- The mailboxes comply with DIN/EN 13724. Insertion size (3.5 cm x 26.5 cm) for C4 high, here fit even large letters without bending.
- Insertion flaps with noise-damping rubber lip for very quiet insertion of mail.
- The doors can be opened from left to right.
- Incl. 2 keys with key number and changeable name plate under the access flap per mailbox.
- Optionally with close-fitting side panel + rain roof made of stainless steel V2A, powder coated in RAL 7016 anthracite gray fine structure matt.
- The stand elements are made of 60.0 mm V2A stainless steel 1.4301, ground for screw mounting or for setting in concrete.
- · Speech-bell part made of galvanized steel, powder coated in anthracite-grey RAL 7016
- · Speech perforation with universal adapter. (Intercom system/built-in loudspeaker not included).
- Universal adapter is suitable for all commercially available built-in speakers (Siedle, Ritto, TCS, Busch-Jäger, Gira, Legrand Bticino, ELCOM, Auerswald, Comelit and many more).
- Round stainless steel bell push type: Grothe Protact, max. 24 V AC/DC, 1.5 A, IP 54 (pressure force limitation).
- · Anti-vandalism the nameplate is dent-proof and impact-resistant, the plastic is flame-retardant.
- Cable access: Ø 10.4 mm (right side). Invisible cable routing through the stand element.