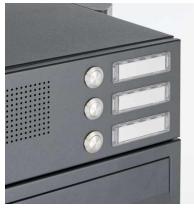

Thanks to the construction method, self-assembly is uncomplicated.

- 6-compartment free-standing letterbox made of galvanized steel, powder coated in anthracite gray RAL 7016
- The system is made at the letterbox manufactory. German quality production "Made in Germany".
- The mailboxes comply with DIN/EN 13724. Insertion size (3.5 cm x 26.5 cm) for C4 high, here fit even large letters without bending.
- Insertion flaps with noise-damping rubber lip for very quiet insertion of mail.
- The doors can be opened from left to right.
- Incl. 2 keys with key number and changeable name plate under the access flap per mailbox.
- Optionally with close-fitting side panel + rain roof made of stainless steel V2A, powder coated in RAL 7016 anthracite gray fine structure matt.
- The stand elements are made of 60.0 mm V2A stainless steel 1.4301, ground for screw mounting or for setting in concrete.
- · Speech-bell part made of galvanized steel, powder coated in anthracite-grey RAL 7016
- · Speech perforation with universal adapter. (Intercom system/built-in loudspeaker not included).
- Universal adapter is suitable for all commercially available built-in speakers (Siedle, Ritto, TCS, Busch-Jäger, Gira, Legrand Bticino, ELCOM, Auerswald, Comelit and many more).
- Round stainless steel bell push type: Grothe Protact, max. 24 V AC/DC, 1.5 A, IP 54 (pressure force limitation).
- · Anti-vandalism the nameplate is dent-proof and impact-resistant, the plastic is flame-retardant.
- Cable access: Ø 10.4 mm (right side). Invisible cable routing through the stand element.