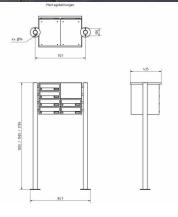

## Abmessungen & Details

| Abiliessungen & Details        |                                                                                                                                                                                                                                                    |
|--------------------------------|----------------------------------------------------------------------------------------------------------------------------------------------------------------------------------------------------------------------------------------------------|
| Number of parties:             | 6                                                                                                                                                                                                                                                  |
| Item withdrawal:               | Front                                                                                                                                                                                                                                              |
| Base material:                 | Steel galvanized, Stainless steel                                                                                                                                                                                                                  |
| Height single box in cm:       | 11,0                                                                                                                                                                                                                                               |
| Width single box in cm:        | 30,0                                                                                                                                                                                                                                               |
| Volume single box in liters:   | 12,0                                                                                                                                                                                                                                               |
| Height letter slot in cm:      | 3,5                                                                                                                                                                                                                                                |
| Width letter slot in cm:       | 26,5                                                                                                                                                                                                                                               |
| Height letterbox system in cm: | : 44,0                                                                                                                                                                                                                                             |
| Width letterbox system in cm:  | 60,0                                                                                                                                                                                                                                               |
| Overall height in cm:          | 120,0   150,0   170,0                                                                                                                                                                                                                              |
| Total width in cm:             | 76,5                                                                                                                                                                                                                                               |
| Depth in cm:                   | 43,5                                                                                                                                                                                                                                               |
| Weight in kg:                  | 47,0                                                                                                                                                                                                                                               |
| Delivery condition:            | Delivery is made in blocks, stand elements / letterbox divided                                                                                                                                                                                     |
| Shipping information:          | Depending on the order volume, delivery is made by parcel shipment or bulky goods shipment. Partial deliveries are possible for products that can be disassembled (e.g., for floor-standing mailboxes, the stand & box can be shipped separately). |