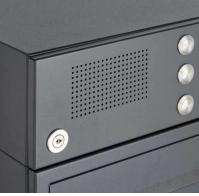

Thanks to the construction method, self-assembly is uncomplicated.

- 6-compartment free-standing letterbox made of galvanized steel, powder coated in anthracite gray RAL 7016
- The system is made at the letterbox manufactory. German quality production "Made in Germany".
- The mailboxes comply with DIN/EN 13724. Insertion size (3.5 cm x 26.5 cm) for C4 high, here fit even large letters without bending.
- Insertion flaps with noise-damping rubber lip for very quiet insertion of mail.
- The doors can be opened from left to right.
- Incl. 2 keys with key number and changeable name plate under the access flap per mailbox.
- Optionally with close-fitting side panel + rain roof made of stainless steel V2A, powder coated in RAL 7016 anthracite gray fine structure matt.
- The stand elements are made of 60.0 mm V2A stainless steel 1.4301, ground for screw mounting or for setting in concrete.
- · Speech-bell part made of galvanized steel, powder coated in anthracite-grey RAL 7016
- · Speech perforation with universal adapter. (Intercom system/built-in loudspeaker not included).
- Universal adapter is suitable for all commercially available built-in speakers (Siedle, Ritto, TCS, Busch-Jäger, Gira, Legrand Bticino, ELCOM, Auerswald, Comelit and many more).
- Round stainless steel bell push type: Grothe Protact, max. 24 V AC/DC, 1.5 A, IP 54 (pressure force limitation).
- · Anti-vandalism the nameplate is dent-proof and impact-resistant, the plastic is flame-retardant.
- Cable access: Ø 10.4 mm (right side). Invisible cable routing through the stand element.