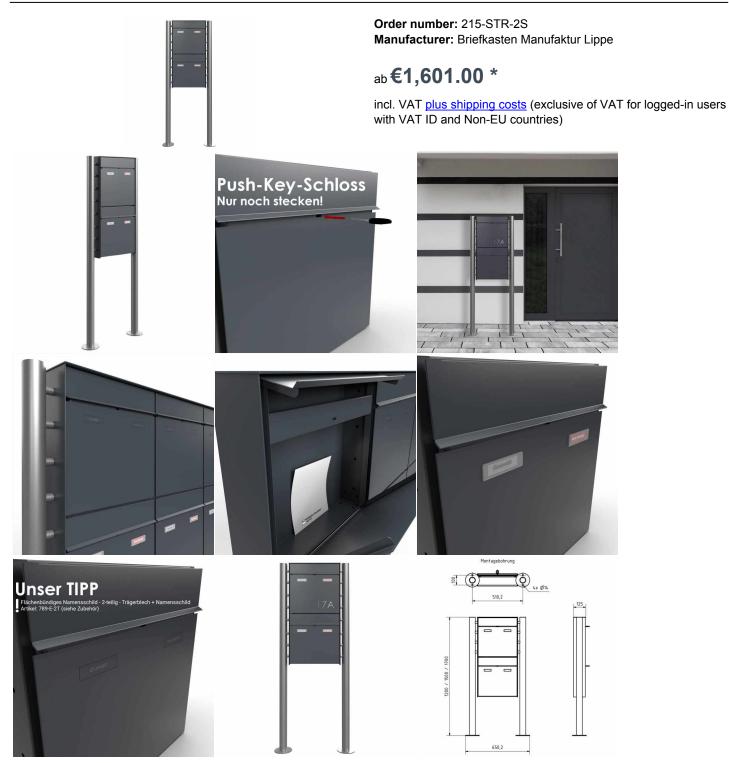

## 2-compartment 1x2 Design free-standing letterbox GOETHE ST-R - RAL at choice

High-quality manufactured 2 parties free-standing letterbox with elegant round tube stand elements. The modern letterbox GOETHE is ideal for the demanding entrance area. The linear design without visible lock makes this mailbox look particularly elegant. The dimensions of the individual boxes allow a capacity of approx. 16 liters, the large insertion guarantees no crumpled mail even with DIN C4 envelopes and magazines or after several days of absence. The innovative push-key lock is invisibly hidden inside the mailbox. The key is simply inserted into the existing opening (no turning required) and the door opens. With the arrangement of the lock, this mailbox is designed so that the removal door prevents mail from falling towards you. Due to the water drainage edge, the mail inside is optimally protected from the weather. The insertion flap is equipped with high-quality axle dampers, so quiet closing is guaranteed and there is no annoying rattling due to weather influences. The exchangeable name plates made of Plexiglas can be operated comfortably from the front, for an optimal optic we recommend the flush name plate with laser engraving (see accessories). The 2nd nameplate is equipped with the insert advertising Yes/No.

The letterboxes of the GOETHE collection are characterized by the consistent use of stainless steel and aluminum. The result is very high durability and sustainability. The design has been developed by our own engineers with a view to high flexibility or modularity, easy spare parts assembly and uncomplicated self-assembly. Spare parts for all GOETHE systems are directly available in our store. Thanks to the design, self-assembly is uncomplicated.

## Protected utility model according to DPMA file number DE: 20 2021 101 679.5

- 2-compartment free-standing letterbox made of stainless steel and aluminum.
- Mailboxes made of stainless steel 1.4016 (non-rusting magnetic stainless steel), powder-coated in RAL of your choice.
- Quality manufacturing Made in Germany by Briefkasten Manufaktur Lippe.
- Innovative push-key lock with 2 keys per party.
- Letter insertion and removal from the front. Insertion flap with high-quality axle dampers for very quiet insertion of mail.
- The mailboxes comply with DIN/EN 13724. Insertion size (3.5 cm x 36.0 cm) for C4 crosswise, large letters also fit in here without bending.
- Removal doors open from top to bottom. So the mail can not fall against you.
- Name plate made of Plexiglas for name inscription and 2nd name plate advertising Yes/No per party.
- Optional house number inscription approx. 70-80mm high.
- Optimal rain protection due to rain protection edges and a rain canopy made of 3mm aluminum AIMg3 W19, powder coated in RAL of your choice.
- Side panel made of 3mm aluminum AIMg3 W19, powder coated in RAL of your choice.
- Back panel made of 1mm stainless steel V2A 1.4301, powder coated in RAL of your choice.
- The stand columns are made of 60.3mm stainless steel V2A 1.4301, ground for screw mounting or for setting in concrete.

## Abmessungen & Details

| Abmessungen & Details          |                                                                                                                                                                                                                                                    |
|--------------------------------|----------------------------------------------------------------------------------------------------------------------------------------------------------------------------------------------------------------------------------------------------|
| Number of parties:             | 2                                                                                                                                                                                                                                                  |
| Item withdrawal:               | Front                                                                                                                                                                                                                                              |
| Base material:                 | Stainless steel, Aluminum                                                                                                                                                                                                                          |
| Height single box in cm:       | 40,0                                                                                                                                                                                                                                               |
| Width single box in cm:        | 40,0                                                                                                                                                                                                                                               |
| Volume single box in liters:   | 16,0                                                                                                                                                                                                                                               |
| Height letter slot in cm:      | 3,5                                                                                                                                                                                                                                                |
| Width letter slot in cm:       | 36,0                                                                                                                                                                                                                                               |
| Height letterbox system in cm: | 80,0                                                                                                                                                                                                                                               |
| Width letterbox system in cm:  | 40,0                                                                                                                                                                                                                                               |
| Overall height in cm:          | 120,0   150,0   170,0                                                                                                                                                                                                                              |
| Total width in cm:             | 57,0                                                                                                                                                                                                                                               |
| Depth in cm:                   | 10.0 + 2.5 Rain roof                                                                                                                                                                                                                               |
| Weight in kg:                  | 23,0                                                                                                                                                                                                                                               |
| Delivery condition:            | Delivery is made in blocks, stand elements / letterbox divided                                                                                                                                                                                     |
| Shipping information:          | Depending on the order volume, delivery is made by parcel shipment or bulky goods shipment. Partial deliveries are possible for products that can be disassembled (e.g., for floor-standing mailboxes, the stand & box can be shipped separately). |