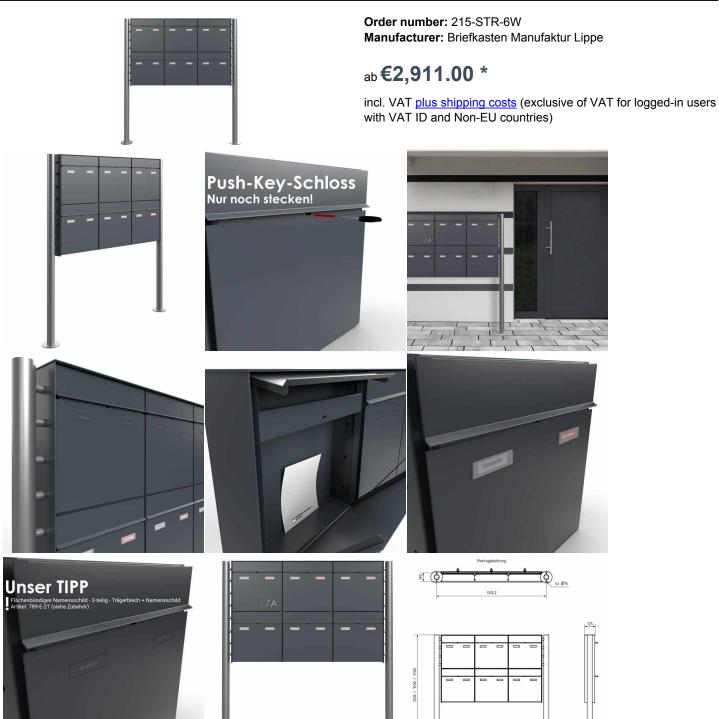

## 6-compartment 3x2 Design free-standing letterbox GOETHE ST-R - RAL at choice

High quality manufactured 6 parties free-standing letterbox with elegant round tube stand elements. The modern letterbox GOETHE is ideal for the demanding entrance area. The linear design without visible lock makes this mailbox look particularly elegant. The dimensions of the individual boxes allow a capacity of approx. 16 liters, the large insertion guarantees no crumpled mail even with DIN C4 envelopes and magazines or after several days of absence. The innovative push-key lock is invisibly hidden inside the mailbox. The key is simply inserted into the existing opening (no turning required) and the door opens. With the arrangement of the lock, this mailbox is designed so that the removal door prevents mail from falling towards you. Due to the water drainage edge, the mail inside is optimally protected from the weather. The insertion flap is equipped with high-quality axle dampers, so quiet closing is guaranteed and there is no annoying rattling due to weather influences. The exchangeable name plates made of Plexiglas can be operated comfortably from the front, for an optimal optic we recommend the flush name plate with laser engraving (see accessories). The 2nd nameplate is equipped with the insert advertising Yes/No.

The letterboxes of the GOETHE collection are characterized by the consistent use of stainless steel and aluminum. The result is very high durability and sustainability. The design has been developed by our own engineers with a view to high flexibility or modularity, easy spare parts assembly and uncomplicated self-assembly. Spare parts for all GOETHE systems are directly available in our store. Thanks to the design, self-assembly is uncomplicated.

## Protected utility model according to DPMA file number DE: 20 2021 101 679.5

- 6-compartment free-standing letterbox made of stainless steel and aluminum.
- Mailboxes made of stainless steel 1.4016 (non-rusting magnetic stainless steel), powder-coated in RAL of your choice.
- Quality manufacturing Made in Germany by Briefkasten Manufaktur Lippe.
- Innovative push-key lock with 2 keys per party.
- · Letter insertion and removal from the front. Insertion flap with high-quality axle dampers for very quiet insertion of mail.
- The mailboxes comply with DIN/EN 13724. Insertion size (3.5 cm x 36.0 cm) for C4 crosswise, large letters also fit in here without bendina.
- Removal doors open from top to bottom. So the mail can not fall against you.
- Name plate made of Plexiglas for name inscription and 2nd name plate advertising Yes/No per party.
- Optional house number inscription approx. 70-80mm high.
- Optimal rain protection due to rain protection edges and a rain canopy made of 3mm aluminum AIMg3 W19, powder coated in RAL of your choice.
- Side panel made of 3mm aluminum AIMg3 W19, powder coated in RAL of your choice.
- Back panel made of 1mm stainless steel V2A 1.4301, powder coated in RAL of your choice.
- The stand columns are made of 60.3mm stainless steel V2A 1.4301, ground for screw mounting or for setting in concrete.

## Important information:

In order to achieve optimum water protection for your mail, the mailbox or mailbox system should, if possible, be located under a canopy.

Mail is only protected from water when it is fully inserted in the box and the insertion flap is closed. Mail that is not completely inserted allows moisture and dirt to enter the mailbox. This system is protected against water ingress in accordance with DIN EN 13724. Water ingress is not a reason for complaint.