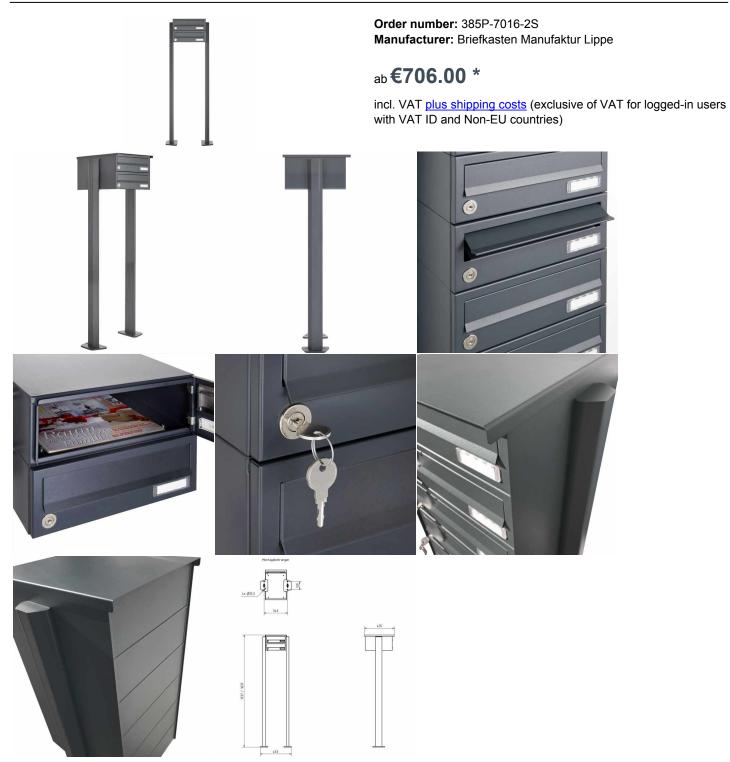

## 2-compartment Mailbox system freestanding design BASIC 385P-7016 incl. side panel & rain cover - mailboxes horizontal - anthracite-gray RAL 7016

Modern free-standing letterbox for 2 parties made in Germany by Briefkasten Manufaktur.

The mailboxes are made of galvanized steel, powder coated in RAL 7016 anthracite gray, the stand elements are made of anodized aluminum profile, powder coated in RAL 7016 anthracite gray and are solidly manufactured and at the same time very elegant. A close-fitting side panel with rain cover and the rain gutters for optimal water protection, a throw-in flap with rubber lip, the solid change name plate and the robust lock distinguish this free-standing letterbox. This mailbox is easy to clean and insensitive. Thanks to the construction method, self-assembly is uncomplicated.

- · 2-compartment free-standing letterbox completely powder-coated in RAL 7016 anthracite gray fine structure matte
- The system is made at the letterbox manufactory. German quality production "Made in Germany".
- The mailboxes are made of galvanized steel, powder-coated in RAL 7016 anthracite-gray fine structure matt and comply with DIN/EN 13724. Insertion size (3.5 cm x 26.5 cm) for C4 high, here fit even large letters without bending.
- Insertion flaps with noise-damping rubber lip for very quiet insertion of mail.
- The doors can be opened from left to right.
- Incl. 2 keys with key number and change name plate under the access flap per mailbox.
- Incl. close-fitting side cladding+rain cover made of stainless steel V2A, powder-coated in RAL 7016 anthracite gray fine structure matt.
- The stand elements are made of aluminum profile, powder coated in anthracite gray RAL 7016 fine structure, matt for screw mounting or for setting in concrete.

## **Abmessungen & Details**

| Number of parties:             | 2                                                                                                                                                                                                                                                  |
|--------------------------------|----------------------------------------------------------------------------------------------------------------------------------------------------------------------------------------------------------------------------------------------------|
| Item withdrawal:               | Front                                                                                                                                                                                                                                              |
| Base material:                 | Steel galvanized, Aluminum                                                                                                                                                                                                                         |
| Height single box in cm:       | 11,0                                                                                                                                                                                                                                               |
| Width single box in cm:        | 30,0                                                                                                                                                                                                                                               |
| Volume single box in liters:   | 12,0                                                                                                                                                                                                                                               |
| Height letter slot in cm:      | 3,5                                                                                                                                                                                                                                                |
| Width letter slot in cm:       | 26,5                                                                                                                                                                                                                                               |
| Height letterbox system in cm: | 22,0                                                                                                                                                                                                                                               |
| Width letterbox system in cm:  | 30,0                                                                                                                                                                                                                                               |
| Overall height in cm:          | 120,0   160,0                                                                                                                                                                                                                                      |
| Total width in cm:             | 38,0                                                                                                                                                                                                                                               |
| Depth in cm:                   | 43,5                                                                                                                                                                                                                                               |
| Weight in kg:                  | 23,0                                                                                                                                                                                                                                               |
| Delivery condition:            | Delivery is made in blocks, stand elements / letterbox divided                                                                                                                                                                                     |
| Shipping information:          | Depending on the order volume, delivery is made by parcel shipment or bulky goods shipment. Partial deliveries are possible for products that can be disassembled (e.g., for floor-standing mailboxes, the stand & box can be shipped separately). |