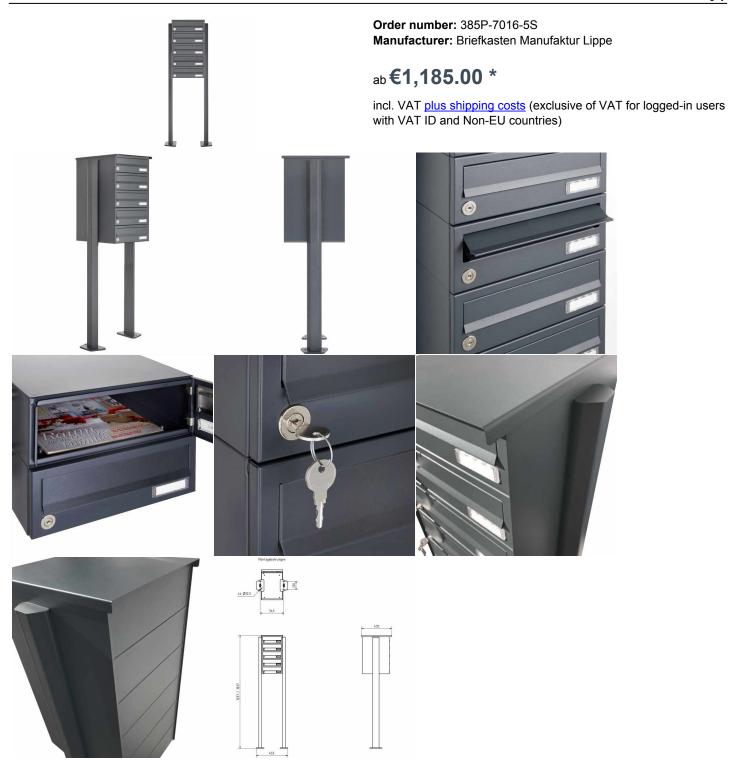

## 5-compartment Mailbox system freestanding design BASIC 385P-7016 incl. side panel & rain cover - mailboxes horizontal - anthracite-gray RAL 7016

Modern free-standing letterbox for 5 parties made in Germany by Briefkasten Manufaktur.

The mailboxes are made of galvanized steel, powder coated in RAL 7016 anthracite gray, the stand elements are made of anodized aluminum profile, powder coated in RAL 7016 anthracite gray and are solidly manufactured and at the same time very elegant. A close-fitting side panel with rain cover and the rain gutters for optimal water protection, a throw-in flap with rubber lip, the solid change name plate and the robust lock distinguish this free-standing letterbox. This mailbox is easy to clean and insensitive. Thanks to the construction method, self-assembly is uncomplicated.

- 5-compartment free-standing letterbox completely powder-coated in RAL 7016 anthracite gray fine structure matte
- The system is made at the letterbox manufactory. German quality production "Made in Germany".
- The mailboxes are made of galvanized steel, powder-coated in RAL 7016 anthracite-gray fine structure matt and comply with DIN/EN 13724. Insertion size (3.5 cm x 26.5 cm) for C4 high, here fit even large letters without bending.
- Insertion flaps with noise-damping rubber lip for very quiet insertion of mail.
- The doors can be opened from left to right.
- Incl. 2 keys with key number and change name plate under the access flap per mailbox.
- Incl. close-fitting side cladding+rain cover made of stainless steel V2A, powder-coated in RAL 7016 anthracite gray fine structure matt.
- The stand elements are made of aluminum profile, powder coated in anthracite gray RAL 7016 fine structure, matt for screw mounting or for setting in concrete.

## **Abmessungen & Details**

| Number of parties:             | 5                                                                                                                                                                                                                                                  |
|--------------------------------|----------------------------------------------------------------------------------------------------------------------------------------------------------------------------------------------------------------------------------------------------|
| Item withdrawal:               | Front                                                                                                                                                                                                                                              |
| Base material:                 | Steel galvanized, Aluminum                                                                                                                                                                                                                         |
| Height single box in cm:       | 11,0                                                                                                                                                                                                                                               |
| Width single box in cm:        | 30,0                                                                                                                                                                                                                                               |
| Volume single box in liters:   | 12,0                                                                                                                                                                                                                                               |
| Height letter slot in cm:      | 3,5                                                                                                                                                                                                                                                |
| Width letter slot in cm:       | 26,5                                                                                                                                                                                                                                               |
| Height letterbox system in cm: | 55,0                                                                                                                                                                                                                                               |
| Width letterbox system in cm:  | 30,0                                                                                                                                                                                                                                               |
| Overall height in cm:          | 120,0   160,0                                                                                                                                                                                                                                      |
| Total width in cm:             | 40,0                                                                                                                                                                                                                                               |
| Depth in cm:                   | 43,5                                                                                                                                                                                                                                               |
| Weight in kg:                  | 43,0                                                                                                                                                                                                                                               |
| Delivery condition:            | Delivery is made in blocks, stand elements / letterbox divided                                                                                                                                                                                     |
| Shipping information:          | Depending on the order volume, delivery is made by parcel shipment or bulky goods shipment. Partial deliveries are possible for products that can be disassembled (e.g., for floor-standing mailboxes, the stand & box can be shipped separately). |