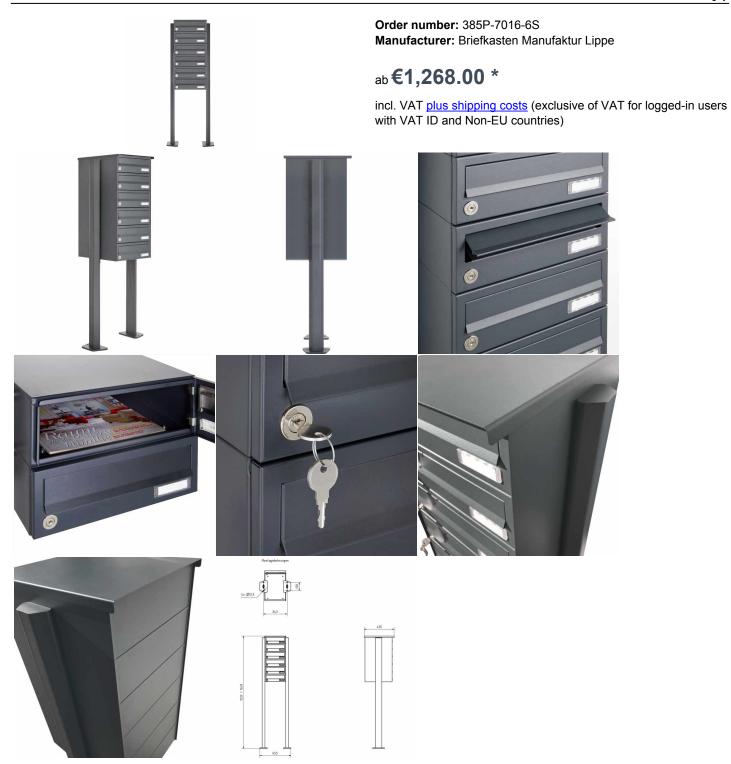

## 6-compartment Mailbox system freestanding design BASIC 385P-7016 incl. side panel & rain cover - mailboxes horizontal - anthracite-gray RAL 7016

Modern free-standing letterbox for 6 parties made in Germany by Briefkasten Manufaktur.

The mailboxes are made of galvanized steel, powder coated in RAL 7016 anthracite gray, the stand elements are made of anodized aluminum profile, powder coated in RAL 7016 anthracite gray and are solidly manufactured and at the same time very elegant. A close-fitting side panel with rain cover and the rain gutters for optimal water protection, a throw-in flap with rubber lip, the solid change name plate and the robust lock distinguish this free-standing letterbox. This mailbox is easy to clean and insensitive. Thanks to the construction method, self-assembly is uncomplicated.

- · 6-compartment free-standing letterbox completely powder-coated in RAL 7016 anthracite gray fine structure matte
- The system is made at the letterbox manufactory. German quality production "Made in Germany".
- The mailboxes are made of galvanized steel, powder-coated in RAL 7016 anthracite-gray fine structure matt and comply with DIN/EN 13724. Insertion size (3.5 cm x 26.5 cm) for C4 high, here fit even large letters without bending.
- Insertion flaps with noise-damping rubber lip for very quiet insertion of mail.
- The doors can be opened from left to right.
- Incl. 2 keys with key number and change name plate under the access flap per mailbox.
- Incl. close-fitting side cladding+rain cover made of stainless steel V2A, powder-coated in RAL 7016 anthracite gray fine structure matt.
- The stand elements are made of aluminum profile, powder coated in anthracite gray RAL 7016 fine structure, matt for screw mounting or for setting in concrete.