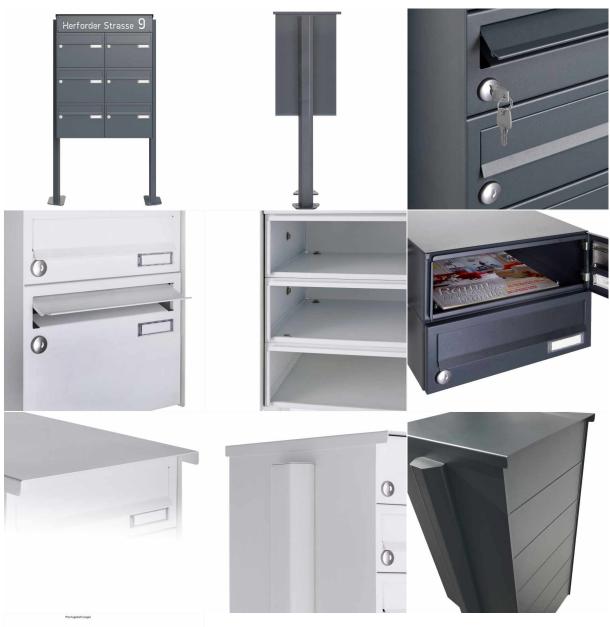

The letterboxes are made of stainless steel V2A, powder coated in RAL color, the stand elements are made of anodized aluminum profile, powder coated in RAL color and are solidly manufactured and at the same time very elegant. A close-fitting side panel with rain cover and the rain gutters for optimal water protection, a throw-in flap made of stainless steel V2A, ground with rubber lip, the solid change name plate and the robust lock distinguish this free-standing letterbox. This letterbox is easy to clean and insensitive. The letterboxes of the BASIC Plus collection are characterized by the consistent use of stainless steel V2A and aluminum. The result is a very high durability and sustainability. The construction has been developed by our own engineers with regard to high flexibility resp. modularity, easy spare parts assembly and uncomplicated self-assembly. Spare parts are directly available for all BASIC Plus units.

## · 6-compartment free-standing letterbox completely powder coated in RAL color

• The system is manufactured at Briefkasten Manufaktur. German quality production "Made in Germany".

• The letterboxes are made of stainless steel V2A, powder coated in RAL color and comply with DIN/EN 13724. Insertion size (3.5 cm x 26.5 cm) for C4 high, here fit even large letters without bending.

- Insertion flaps made of stainless steel, ground with noise-damping rubber lip for very quiet insertion of mail.
- The doors open from left to right.
- Incl. 2 keys with key number and change name plate under the access flap per mailbox.

#### Functional box with LaserCut lettering and LED lighting

• House number 60-90mm (height depends on the number of characters) with power-saving LED lighting 12V DC approx. 50mA / 1W, white.

• Lettering 60-90mm (height depends on the number of characters) with power-saving LED lighting 12V DC approx. 50mA / 1W, white.

• Incl. EVN LED power supply / transformer IP65 12V/DC 0,1-4W for LED illumination.

• Incl. close-fitting side cladding+rain roof made of stainless steel V2A, powder coated in RAL color.

• The stand elements are made of aluminum profile, powder coated in RAL color for screw mounting or for setting in concrete. **Important information:** 