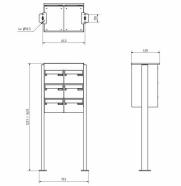

## Abmessungen & Details

| Number of parties:            | 6                                                                                                                                                                                                                                                     |
|-------------------------------|-------------------------------------------------------------------------------------------------------------------------------------------------------------------------------------------------------------------------------------------------------|
| Item withdrawal:              | Front                                                                                                                                                                                                                                                 |
| Base material:                | Stainless steel, Aluminum                                                                                                                                                                                                                             |
| Height single box in cm:      | 22,0                                                                                                                                                                                                                                                  |
| Width single box in cm:       | 30,0                                                                                                                                                                                                                                                  |
| Volume single box in liters:  | 25,0                                                                                                                                                                                                                                                  |
| Height letter slot in cm:     | 3,5                                                                                                                                                                                                                                                   |
| Width letter slot in cm:      | 26,5                                                                                                                                                                                                                                                  |
| Height letterbox system in cm | : 77,0                                                                                                                                                                                                                                                |
| Width letterbox system in cm: | 60,0                                                                                                                                                                                                                                                  |
| Overall height in cm:         | 120,0   160,0                                                                                                                                                                                                                                         |
| Total width in cm:            | 70,0                                                                                                                                                                                                                                                  |
| Depth in cm:                  | 43,5                                                                                                                                                                                                                                                  |
| Weight in kg:                 | 46,0                                                                                                                                                                                                                                                  |
| Delivery condition:           | Delivery is made in blocks, stand elements / letterbox divided                                                                                                                                                                                        |
| Shipping information:         | Depending on the order volume, delivery is made by parcel shipment or bulky goods shipment.<br>Partial deliveries are possible for products that can be disassembled (e.g., for floor-standing mailboxes, the stand & box can be shipped separately). |