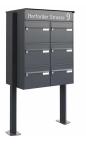

## 6-compartment 2x3 letterbox system freestanding Design BASIC Plus 385XP ST-T - LED lettering - RAL of your choice

Modern free-standing letterbox with extra large mailboxes for 6 parties made in Germany by Briefkasten Manufaktur. The function box with LaserCut lettering and LED lighting is ideal for the demanding entrance area.

The letterboxes are made of stainless steel V2A, powder coated in RAL color, the stand elements are made of anodized aluminum profile, powder coated in RAL color and are solidly manufactured and at the same time very elegant. A close-fitting side panel with rain cover and the rain gutters for optimal water protection, a throw-in flap made of stainless steel V2A, ground with rubber lip, the solid change name plate and the robust lock distinguish this free-standing letterbox. This letterbox is easy to clean and insensitive. The letterboxes of the BASIC Plus collection are characterized by the consistent use of stainless steel V2A and aluminum. The result is a very high durability and sustainability. The construction has been developed by our own engineers with regard to high flexibility resp. modularity, easy spare parts assembly and uncomplicated self-assembly. Spare parts are directly available for all BASIC Plus units.

## · 6-compartment free-standing letterbox completely powder coated in RAL color

• The system is manufactured at Briefkasten Manufaktur. German quality production "Made in Germany".

• The letterboxes are made of stainless steel V2A, powder coated in RAL color and comply with DIN/EN 13724. Insertion size (3.5 cm x 26.5 cm) for C4 high, here fit even large letters without bending.