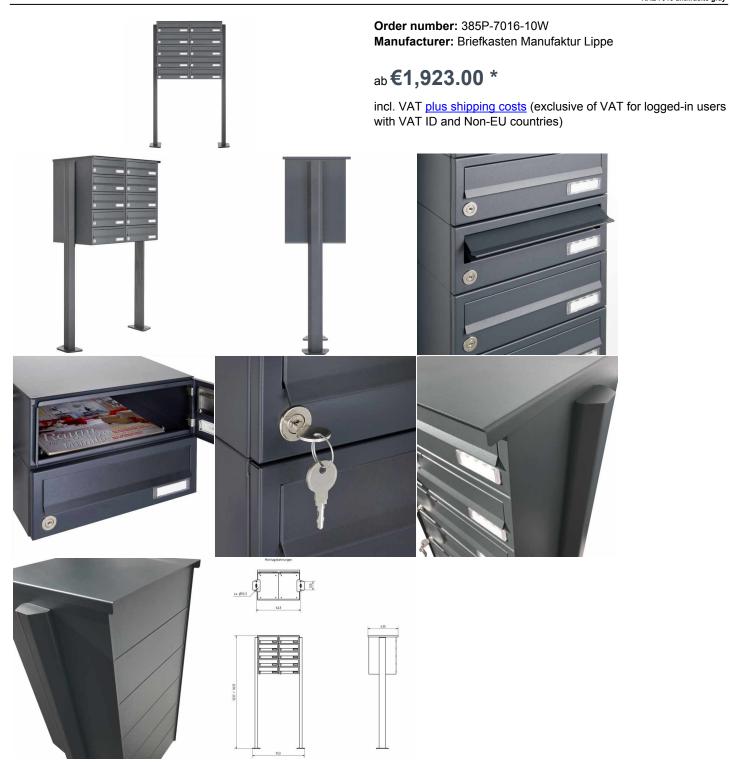

## 10-compartment Mailbox system freestanding design BASIC 385P-7016 incl. side panel & rain cover - mailboxes horizontal - anthracite-gray RAL 7016

Modern free-standing letterbox for 10 parties made in Germany by Briefkasten Manufaktur.

The mailboxes are made of galvanized steel, powder coated in RAL 7016 anthracite gray, the stand elements are made of anodized aluminum profile, powder coated in RAL 7016 anthracite gray and are solidly manufactured and at the same time very elegant. A close-fitting side panel with rain cover and the rain gutters for optimal water protection, a throw-in flap with rubber lip, the solid change name plate and the robust lock distinguish this free-standing letterbox. This mailbox is easy to clean and insensitive. Thanks to the construction method, self-assembly is uncomplicated.

- 10-compartment free-standing letterbox completely powder-coated in RAL 7016 anthracite gray fine structure matte
- The system is made at the letterbox manufactory. German quality production "Made in Germany".
- The mailboxes are made of galvanized steel, powder-coated in RAL 7016 anthracite-gray fine structure matt and comply with DIN/EN 13724. Insertion size (3.5 cm x 26.5 cm) for C4 high, here fit even large letters without bending.
- Insertion flaps with noise-damping rubber lip for very quiet insertion of mail.
- The doors can be opened from left to right.
- Incl. 2 keys with key number and change name plate under the access flap per mailbox.
- Incl. close-fitting side cladding+rain cover made of stainless steel V2A, powder-coated in RAL 7016 anthracite gray fine structure matt.
- The stand elements are made of aluminum profile, powder coated in anthracite gray RAL 7016 fine structure, matt for screw mounting or for setting in concrete.