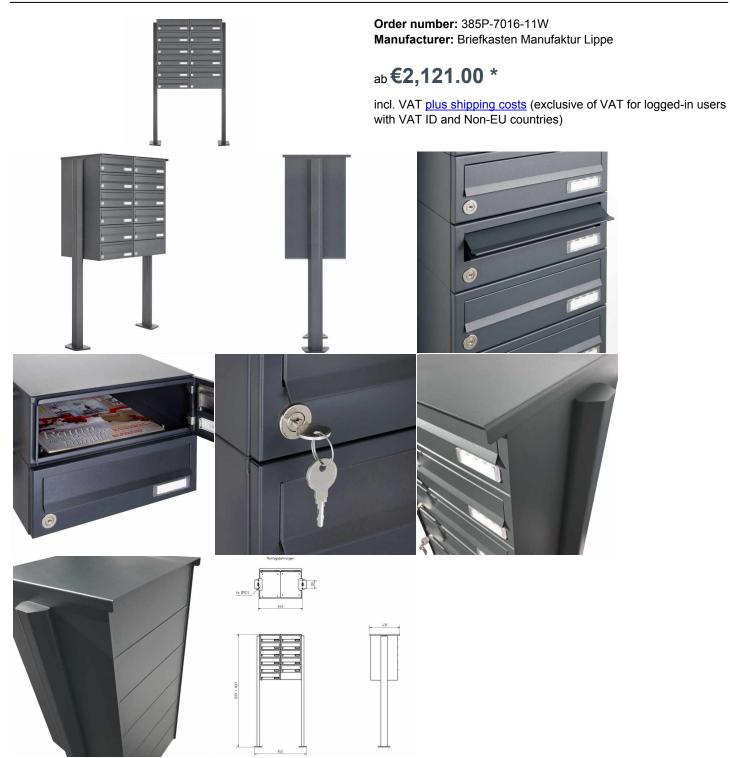

## 11-compartment Mailbox system freestanding design BASIC 385P-7016 incl. side panel & rain cover - mailboxes horizontal - anthracite-gray RAL 7016

Modern free-standing letterbox for 11 parties made in Germany by Briefkasten Manufaktur.

The mailboxes are made of galvanized steel, powder coated in RAL 7016 anthracite gray, the stand elements are made of anodized aluminum profile, powder coated in RAL 7016 anthracite gray and are solidly manufactured and at the same time very elegant. A close-fitting side panel with rain cover and the rain gutters for optimal water protection, a throw-in flap with rubber lip, the solid changeable name plate and the robust lock distinguish this free-standing letterbox. This mailbox is easy to clean and insensitive. Thanks to the construction method, self-assembly is uncomplicated.

- 11-compartment free-standing letterbox completely powder-coated in RAL 7016 anthracite gray fine structure matte
- The system is made at the letterbox manufactory. German quality production "Made in Germany".
- The mailboxes are made of galvanized steel, powder-coated in RAL 7016 anthracite-gray fine structure matt and comply with DIN/EN 13724. Insertion size (3.5 cm x 26.5 cm) for C4 high, here fit even large letters without bending.
- Insertion flaps with noise-damping rubber lip for very quiet insertion of mail.
- The doors can be opened from left to right.
- Incl. 2 keys with key number and change name plate under the access flap per mailbox.
- Incl. close-fitting side cladding+rain cover made of stainless steel V2A, powder-coated in RAL 7016 anthracite gray fine structure matt.
- The stand elements are made of aluminum profile, powder coated in anthracite gray RAL 7016 fine structure, matt for screw mounting or for setting in concrete.