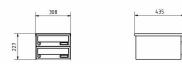

#### **Abmessungen & Details**

| Number of parties:            | 2                                                                                                                                                                                                                                                     |
|-------------------------------|-------------------------------------------------------------------------------------------------------------------------------------------------------------------------------------------------------------------------------------------------------|
| Item withdrawal:              | Front                                                                                                                                                                                                                                                 |
| Height single box in cm:      | 11,0                                                                                                                                                                                                                                                  |
| Width single box in cm:       | 30,0                                                                                                                                                                                                                                                  |
| Volume single box in liters:  | 12,0                                                                                                                                                                                                                                                  |
| Height letter slot in cm:     | 3,5                                                                                                                                                                                                                                                   |
| Width letter slot in cm:      | 26,5                                                                                                                                                                                                                                                  |
| Height letterbox system in cm | : 22,0                                                                                                                                                                                                                                                |
| Width letterbox system in cm: | 30,0                                                                                                                                                                                                                                                  |
| Depth in cm:                  | 43,5                                                                                                                                                                                                                                                  |
| Weight in kg:                 | 15,0                                                                                                                                                                                                                                                  |
| Delivery condition:           | Delivery is completely assembled                                                                                                                                                                                                                      |
| Shipping information:         | Depending on the order volume, delivery is made by parcel shipment or bulky goods shipment.<br>Partial deliveries are possible for products that can be disassembled (e.g., for floor-standing mailboxes, the stand & box can be shipped separately). |