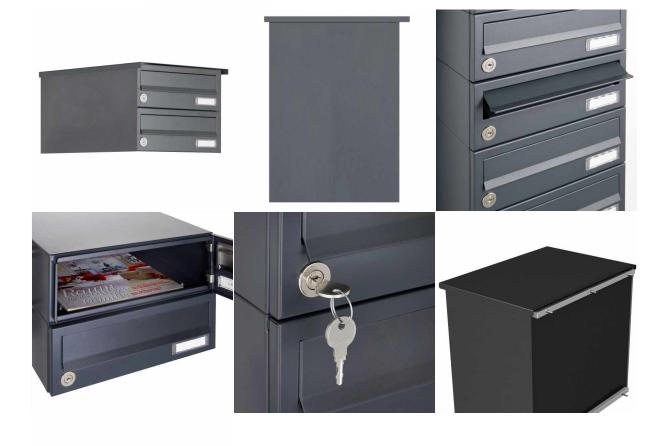

The mailboxes are made of galvanized steel, powder coated in RAL 7016 anthracite gray. A close-fitting side panel with rain cover and the rain gutters for optimal water protection, a throw-in flap with rubber lip, the solid changeable name plate and the robust lock distinguish this mailbox system. This mailbox is easy to clean and insensitive.

• The mailboxes are made of galvanized steel, powder-coated in RAL 7016 anthracite-gray fine structure matt and comply with

DIN/EN 13724. Insertion size (3.5 cm x 26.5 cm) for C4 high, here fit even large letters without bending.

- Insertion flaps with noise-damping rubber lip for very quiet insertion of mail.
- The doors can be opened from left to right.
- Incl. 2 keys with key number and change name plate under the access flap per mailbox.
- Incl. close-fitting side panel+rain cover made of stainless steel V2A, powder-coated in RAL 7016 anthracite gray fine structure matt.
  Incl. mounting material for wall mounting.