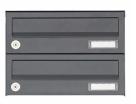

# 2-compartment Surface mounted mailbox system Design BASIC 385A-7016 incl. side panel & rain cover - mailboxes horizontal - anthracite-gray RAL 7016

Modern surface-mounted mailbox system for 2 parties made in Germany by Briefkasten Manufaktur.

The mailboxes are made of galvanized steel, powder coated in RAL 7016 anthracite gray. A close-fitting side panel with rain cover and the rain gutters for optimal water protection, a throw-in flap with rubber lip, the solid changeable name plate and the robust lock distinguish this mailbox system. This mailbox is easy to clean and insensitive.

### • 2-compartment Surface-mounted mailbox system completely powder-coated in RAL 7016 anthracite-gray fine structure matte

• The system is made at the letterbox manufactory. German quality production "Made in Germany".

• The mailboxes are made of galvanized steel, powder-coated in RAL 7016 anthracite-gray fine structure matt and comply with

DIN/EN 13724. Insertion size (3.5 cm x 26.5 cm) for C4 high, here fit even large letters without bending.