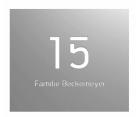

## Surface mounted house number sign BASIC 425BL - 580x500 - house number and inscription illuminated

High quality manufactured stainless steel sign for surface mounting. The sign is made of stainless steel V2A 1.4301 and the inscription is lasered and backlit in white. High quality sign made in Germany by Briefkasten Manufaktur. The ideal solution for outdoor presentation.

Thanks to the construction method, self-assembly is uncomplicated.

- High quality house number sign made of stainless steel V2A 1.4301.
- Quality production Made in Germany Letterbox Manufaktur Lippe.
- Mounting housing made of 2 mm stainless steel V2A 1.4301 optionally ground or powder coated in RAL color of your choice.
- · Mounting housing with lateral fastening screws.
- Front panel made of 2 mm stainless steel V2A 1.4301 optionally ground or powder coated in RAL color of your choice.
- House number 60-150mm (height depends on number of characters) with power-saving LED illumination 12V DC approx. 50mA / 1W. white.
- Lettering 10-90mm (height depends on the number of characters) with power-saving LED lighting 12V DC approx. 50mA / 1W, white.
- For wall mounting incl. mounting material.