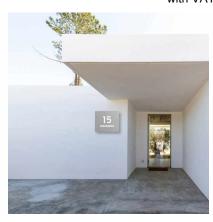

## Surface mounted house number sign BASIC 425BL - 580x500 - house number and inscription illuminated

High quality manufactured stainless steel sign for surface mounting. The sign is made of stainless steel V2A 1.4301 and the inscription is lasered and backlit in white. High quality sign made in Germany by Briefkasten Manufaktur. The ideal solution for outdoor presentation.