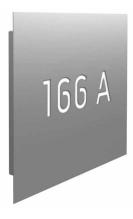

## Surface mounted house number sign BASIC 425BL - 580x500 - house number and inscription illuminated

High quality manufactured stainless steel sign for surface mounting. The sign is made of stainless steel V2A 1.4301 and the inscription is lasered and backlit in white. High quality sign made in Germany by Briefkasten Manufaktur. The ideal solution for outdoor presentation.

Thanks to the construction method, self-assembly is uncomplicated.

- High quality house number sign made of stainless steel V2A 1.4301.
- Quality production Made in Germany Letterbox Manufaktur Lippe.
- Mounting housing made of 2 mm stainless steel V2A 1.4301 optionally ground or powder coated in RAL color of your choice.
- · Mounting housing with lateral fastening screws.
- Front panel made of 2 mm stainless steel V2A 1.4301 optionally ground or powder coated in RAL color of your choice.
- House number 60-150mm (height depends on number of characters) with power-saving LED illumination 12V DC approx. 50mA / 1W. white.
- Lettering 10-90mm (height depends on the number of characters) with power-saving LED lighting 12V DC approx. 50mA / 1W, white.
- For wall mounting incl. mounting material.