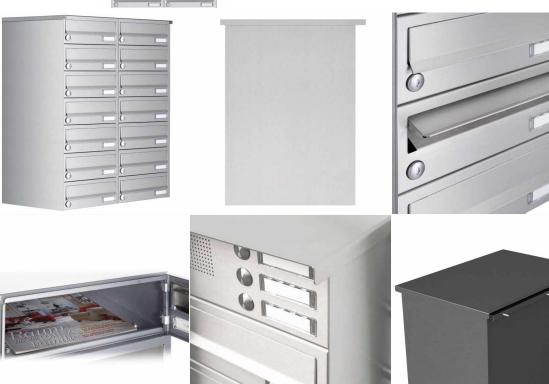

## 14-compartment 7x2 surface mount letterbox system made of stainless steel V2 A ground - Design BASIC 385A-VA incl. side panel & rain roof - letterboxes horizontal

Modern surface-mounted mailbox system for 14 parties made in Germany by Briefkasten Manufaktur.

The mailbox system is completely made of stainless steel V2A, ground. A close-fitting side panel with rain cover and the rain gutters for optimal water protection, a throw-in flap with rubber lip, the solid changeable name plate and the robust lock distinguish this mailbox system. This mailbox is easy to clean and insensitive.

Thanks to the construction method, self-assembly is uncomplicated.

- 14-compartment Surface-mounted letterbox system completely made of stainless steel V2A, polished
- The system is created at the letterbox manufactory. German quality production "Made in Germany".
- The letterboxes made of stainless steel V2A, polished comply with DIN/EN 13724. Insertion size (3.5 cm x 26.5 cm) for C4 high, here fit even large letters without bending.
- Insertion flaps with noise-damping rubber lip for very quiet insertion of mail.
- The doors can be opened from left to right.
- Incl. 2 keys with key number and change name plate under the access flap per mailbox.
- Incl. close-fitting side panel + rain cover made of stainless steel V2A, ground.
- · Incl. mounting material for wall mounting.