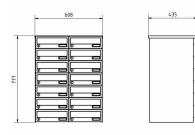

## **Abmessungen & Details**

| Number of parties:             | 14                                                                                                                                                                                                                                                 |
|--------------------------------|----------------------------------------------------------------------------------------------------------------------------------------------------------------------------------------------------------------------------------------------------|
| Item withdrawal:               | Front                                                                                                                                                                                                                                              |
| Base material:                 | Stainless steel                                                                                                                                                                                                                                    |
| Height single box in cm:       | 11,0                                                                                                                                                                                                                                               |
| Width single box in cm:        | 30,0                                                                                                                                                                                                                                               |
| Volume single box in liters:   | 12,0                                                                                                                                                                                                                                               |
| Height letter slot in cm:      | 3,5                                                                                                                                                                                                                                                |
| Width letter slot in cm:       | 26,5                                                                                                                                                                                                                                               |
| Height letterbox system in cm: | 77,0                                                                                                                                                                                                                                               |
| Width letterbox system in cm:  | 60,0                                                                                                                                                                                                                                               |
| Depth in cm:                   | 43,5                                                                                                                                                                                                                                               |
| Weight in kg:                  | 75,0                                                                                                                                                                                                                                               |
| Delivery condition:            | Delivery is partially disassembled                                                                                                                                                                                                                 |
| Shipping information:          | Depending on the order volume, delivery is made by parcel shipment or bulky goods shipment. Partial deliveries are possible for products that can be disassembled (e.g., for floor-standing mailboxes, the stand & box can be shipped separately). |