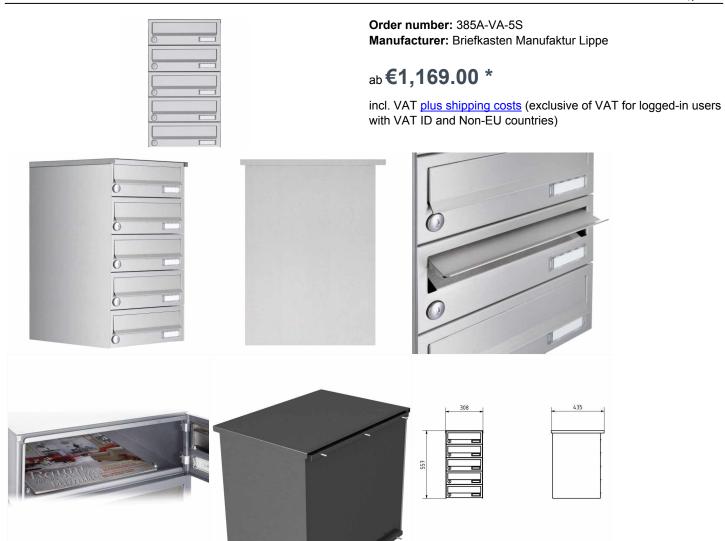

## 5-compartment Surface mounted mailbox system made of stainless steel V2 A ground - Design BASIC 385A-VA incl. side panel & rain cover - mailboxes horizontal

Modern surface-mounted mailbox system for 5 parties made in Germany by Briefkasten Manufaktur.

The mailbox system is completely made of stainless steel V2A, ground. A close-fitting side panel with rain cover and the rain gutters for optimal water protection, a throw-in flap with rubber lip, the solid changeable name plate and the robust lock distinguish this mailbox system. This mailbox is easy to clean and insensitive.

Thanks to the construction method, self-assembly is uncomplicated.

- · 5-compartment Surface-mounted letterbox system completely made of stainless steel V2A, polished
- The system is created at the letterbox manufactory. German quality production "Made in Germany".
- The letterboxes made of stainless steel V2A, polished comply with DIN/EN 13724. Insertion size (3.5 cm x 26.5 cm) for C4 high, here fit even large letters without bending.
- Insertion flaps with noise-damping rubber lip for very quiet insertion of mail.
- The doors can be opened from left to right.
- Incl. 2 keys with key number and change name plate under the access flap per mailbox.
- Incl. close-fitting side panel + rain cover made of stainless steel V2A, ground.
- · Incl. mounting material for wall mounting.

## **Abmessungen & Details**

| Number of parties:             | 5                                                                                                                                                                                                                                                  |
|--------------------------------|----------------------------------------------------------------------------------------------------------------------------------------------------------------------------------------------------------------------------------------------------|
| Item withdrawal:               | Front                                                                                                                                                                                                                                              |
| Base material:                 | Stainless steel                                                                                                                                                                                                                                    |
| Height single box in cm:       | 11,0                                                                                                                                                                                                                                               |
| Width single box in cm:        | 30,0                                                                                                                                                                                                                                               |
| Volume single box in liters:   | 12,0                                                                                                                                                                                                                                               |
| Height letter slot in cm:      | 3,5                                                                                                                                                                                                                                                |
| Width letter slot in cm:       | 26,5                                                                                                                                                                                                                                               |
| Height letterbox system in cm: | : 55,0                                                                                                                                                                                                                                             |
| Width letterbox system in cm:  | 30,0                                                                                                                                                                                                                                               |
| Depth in cm:                   | 43,5                                                                                                                                                                                                                                               |
| Weight in kg:                  | 30,0                                                                                                                                                                                                                                               |
| Delivery condition:            | Delivery is completely assembled                                                                                                                                                                                                                   |
| Shipping information:          | Depending on the order volume, delivery is made by parcel shipment or bulky goods shipment. Partial deliveries are possible for products that can be disassembled (e.g., for floor-standing mailboxes, the stand & box can be shipped separately). |