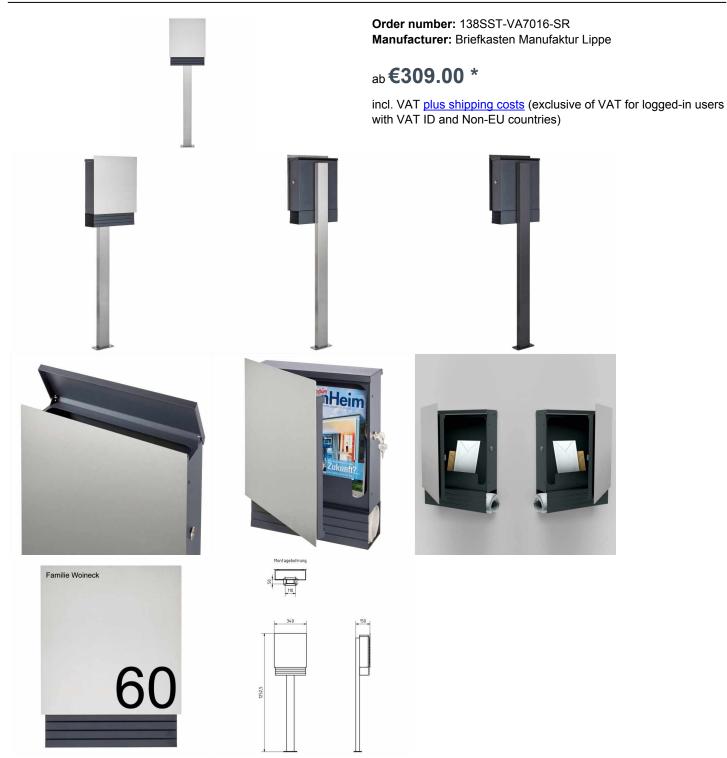

## Design mailbox free-standing & newspaper box Schiller Small VA7016 - stainless steel V2A & RAL 7016 anthracite gray

High quality stainless steel design letter box freestanding with front panel made of 2mm thick stainless steel, ground. The body and the newspaper box consist of 1.25mm thick stainless steel completely in RAL 7016 anthracite gray fine structure, matt powdercoated. This is how optimal rust protection is given.

The dimensions enable a capacity of approx. 14 liters, the letting swing 305x35mm (Width x Height) from above guaranteed also with DIN-C4 envelopes and magazines or after several days of absence no crumpled mail. By throwing in from above, the internal post is optimally protected from weather influences. This mailbox free-standing is designed in such a way that you keep your hands freely when opening, and the inner structure prevents the mail from falling towards you. The door lock side can be selected to match lefthanders or right-handers so that one-handed operation is possible. The letter-in-case flap is secured with rubber cycling against disturbing rattles.

The total size of the mailbox body is 420x320mm (Height x Width). With its opening of 95x85mm (Width x Height), the newspaper box offers optimal space for all common newspapers. The newspaper box can be documented from the left and right, and the comfortable size can also accommodate large weekly sheets. The newspaper box is including the enclosed lid, so that one of the pages can be closed with this lid.

For each mailbox system, we deliver 2 keys by default.

The elegant rectangle stand is massively made of 2 mm stainless steel V2A 1.4301, sanded for screw mounting.

The design of your entrance area becomes perfect if you combine the self-adhesive house number made of stainless steel and name tag (not included in the scope of delivery, see accessories).

- High quality stainless steel mailbox with a newspaper box for stand assembly.
- Measurement box W 320 mm x H 85 mm x D 90 mm. Open on both sides. Including sealing lid to one-sided.
- front panel 2 mm stainless steel, ground.
- Available with the door hit on the left (door lock on the right) or door was hit right (door lock on the left).
- High quality door lock on the side including 2 keys with key number.
- Corpus 1.25mm, stainless steel, powdered in RAL 7016 anthracite gray fine structure, matt.
- Post throw in from above, throw-in size suitable for C4 envelopes.
- · Optimal water protection.
- Optional name lettering, lasered approx. 10mm high.
- Optional house number label, lasered approx. 100mm high.
- The pillar consists of B 80 mm x D 40 mm stainless steel V2A 1.4301, sanded for screw mounting.

## **Abmessungen & Details**

Base material:

Number of parties: Item withdrawal: Front

Stainless steel

Height single box in cm: Body with ZF 42.0 | front panel 36.0 | newspaper compartment 8.5 Body with ZF 32.0 | front panel 34.0 | newspaper compartment 32.0 Width single box in cm:

Volume single box in liters: 10,0 Height letter slot in cm: 3,2 Width letter slot in cm: 30.5 Overall height in cm: 120,0

9.0 + 4.0 Stand element + 1.0 Front panel Depth in cm:

Weight in kg: 17.0

**Delivery condition:** Delivery is made in blocks, stand elements / letterbox divided