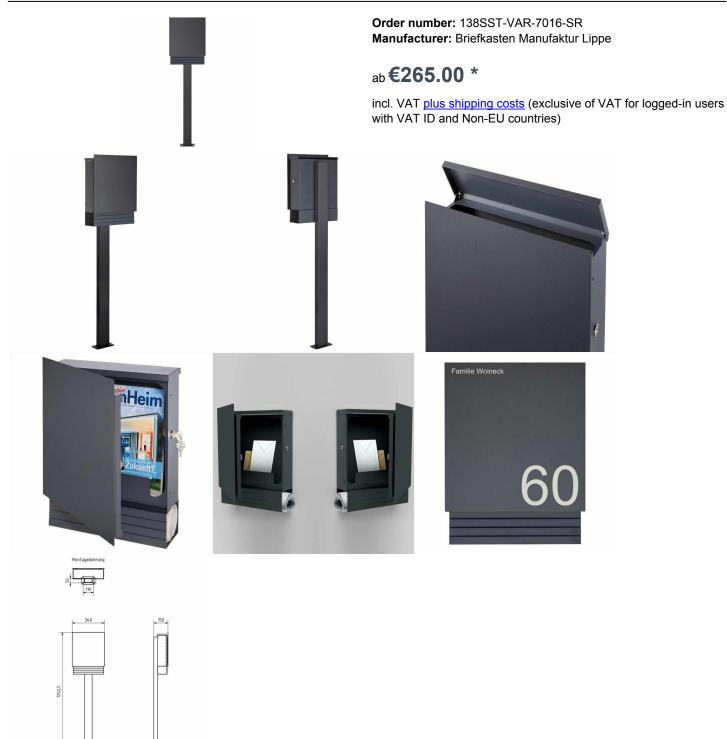

## Design mailbox free-standing & newspaper box Schiller Small VAR - stainless steel V2A powder-coated

High quality stainless steel design letter box freestanding with front panel made of 2mm thick stainless steel in RAL fine structure, matt powder-coated. The body and the newspaper box are also made of 1.25mm thick stainless steel entirely in RAL color powder-coated. This is how optimal rust protection is given.

The dimensions enable a capacity of approx. 14 liters, the letting wing 305x35mm (Width x Height) from above also guaranteed with DIN-C4 envelopes and magazines or after several days of absence no crumpled mail. By throwing in from above, the internal post is optimally protected from weather influences. This mailbox free-standing is designed in such a way that you keep your hands freely when opening, and the inner structure prevents the mail from falling towards you. The door lock side can be selected to match left-handers or right-handers so that one-handed operation is possible. The letter-in-case flap is secured with rubber cycling against disturbing rattles.

The total size of the mailbox body is 420x320mm (Height x Width). With its opening of 95x85mm (Width x Height), the newspaper box offers optimal space for all common newspapers. The newspaper box can be documented from the left and right, and the comfortable size can also accommodate large weekly sheets. The newspaper box is including the enclosed lid, so that one of the pages can be closed with this lid.

For each mailbox system, we deliver 2 keys by default.

The elegant rectangle stand is massively made of 2 mm stainless steel V2A 1.4301, powder-coated in RAL color for screw mounting or for concreting.

The design of your entrance area becomes perfect if you combine the self-adhesive house number made of stainless steel and name tag (not included in the scope of delivery, see accessories).

- High quality stainless steel mailbox with a newspaper box for stand assembly.
- Measurement box W 320 mm x H 85 mm x D 90 mm. Open on both sides. Including sealing lid to one-sided.
- Front panel 2 mm stainless steel, powder-coated in RAL color.
- Available with the door hit on the left (door lock on the right) or door was hit right (door lock on the left).
- High quality door lock on the side including 2 keys with key number.
- · Corpus 1.25mm, stainless steel, powder-coated in RAL color.
- Post throw in from above, throw-in size suitable for C4 envelopes.
- · Optimal water protection.
- Optional name lettering, lasered approx. 10-15mm high.
- Optional house number label, lasered approx. 80-100mm high.
- The pillar consists of B 80 mm x D 40 mm stainless steel V2A 1.4301, powder-coated in RAL color for screw mounting or for concreting.