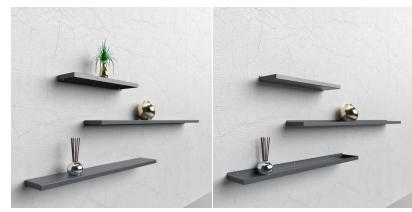

## Stainless steel wall shelf - STORM wall shelf - RAL of your choice

The STORM wall shelf is made of weather-resistant stainless steel V2A 1.4301 and is powder-coated in the RAL color of your choice. Available in 3 different sizes. Ideal for permanent outdoor use.

- Shelf made of 1.5mm stainless steel V2A 1.4301, powder-coated in RAL color.
- Handcrafted Made in Germany.
- Fully welded and powder-coated for optimum stability and durability.
- Can be used on both sides, as a tray or as a shelf without edge.
- Max. Max. load for width 55.6 cm = 15 kg | 95.6 cm = 20 kg | 135.6 cm = 25 kg.
- Incl. mounting material for wall mounting.