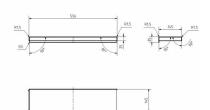

## Abmessungen & Details

| Base material:      | Stainless steel                  |
|---------------------|----------------------------------|
| Height in cm:       | 3,5                              |
| Width in cm:        | 55,6   95,6   135,6              |
| Depth in cm:        | 14,5                             |
| Weight in kg:       | 2,0 - 3,0                        |
| Delivery condition: | Delivery is completely assembled |