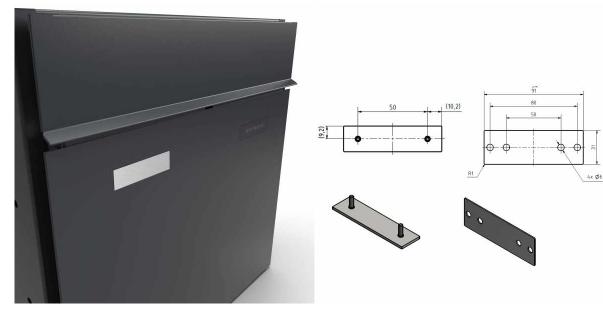

# Floor-aligned nameplate for GOETHE mailbox - 2-piece - carrier plate + nameplate optionally with laser lettering

This name tag can be exchanged against the plastic nameplate of the mailboxes GOETHE. Due to the flush optics, the mailbox with this name tag looks much more elegant and more modern. The name tag is made of stainless steel V2A 1.4301 and can be optionally powder-coated. The name tag is 2-piece, consisting of carrier mitch (self-adhesive) and the name tag to screw. This guarantees that the name tag can be exchanged for a tenant change.

- nameplate made of 2mm stainless steel V2A 1.4301 ground or powder coated.
- consisting of carrier plate and name tag. The carrier plate is self-adhesive and is glued back for mounting.
- optionally with laser labeling. Greeting the label is attached to the course and the number of characters.

### **Abmessungen & Details**

Base material: Stainless steel

| Height in cm: | 1,8 |
|---------------|-----|
| Width in cm:  | 7,0 |
| Depth in cm:  | 0,2 |