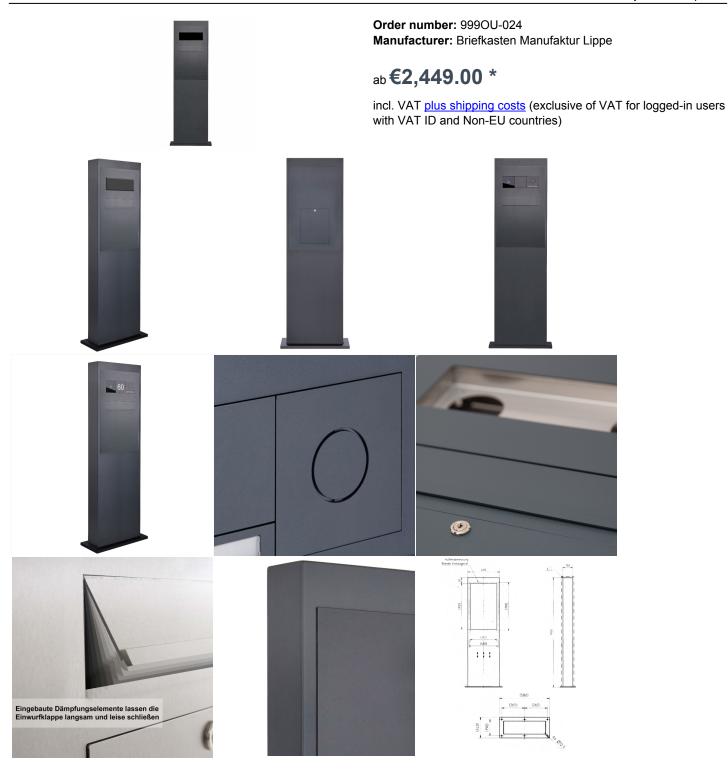

## Stainless steel mailbox column Designer BIG - RAL at choice - removal rear - GIRA System 106 3-compartment prepared

High-quality manufactured letterbox column with rear removal of the brand Briefkasten Manufaktur made of stainless steel, powder coated in RAL 7021 black gray. The Gira System 106 can be used seamlessly in flush design. The preparation is intended for 3 pieces GIRA 106 system modules. The modules can be used flush with the surface thanks to the simple holding system (surface-mounted housing 5503910 required!).

This is a real eye-catcher among the letterboxes. Clear lines and no-frills design characterize the designer mailbox with GIRA System 106. Our products have a high value, reliable functionality and their own identity. Made by Briefkasten Manufaktur.

- The mailbox module is made of 2mm stainless steel V2A 1.4301, powder coated in RAL 7021 black gray.
- Rear mail removal door 240 mm x 300 mm, to open from top to bottom. Incl. 2 keys with key number.
- Mail slot from front, dimensions of slot: W 32 cm x H 6.3 cm, C4 landscape. Very large letters fit in here without bending.
- · From now on with built-in damping elements, these let the insertion flap close slowly and quietly.
- The fully welded column is made of 2mm stainless steel V2A 1.4301, powder coated in RAL 7021 black gray. Construction height is 1.70 m.
- The column is equipped with a base plate made of VA. This is 10 mm thick and is finished with a cover plate. See pictures.
- WITHOUT GIRA system components!

## **Abmessungen & Details**

| Number of parties:           | 1                                                                                                      |
|------------------------------|--------------------------------------------------------------------------------------------------------|
| Item withdrawal:             | Front                                                                                                  |
| Base material:               | Stainless steel                                                                                        |
| Height single box in cm:     | 71,0   75,0                                                                                            |
| Width single box in cm:      | 41,0   45,0                                                                                            |
| Volume single box in liters: | 31,0                                                                                                   |
| Height letter slot in cm:    | 6,3                                                                                                    |
| Width letter slot in cm:     | 32,0                                                                                                   |
| Overall height in cm:        | 170,0                                                                                                  |
| Total width in cm:           | 49.0 (footplate 58.0)                                                                                  |
| Depth in cm:                 | 15.0 (footplate 24.0)                                                                                  |
| Weight in kg:                | 65,0                                                                                                   |
| Delivery condition:          | Delivery is assembled                                                                                  |
| Shipping information:        | Delivery by forwarding agent on one-way pallet. Before delivery, the forwarding agent will contact you |